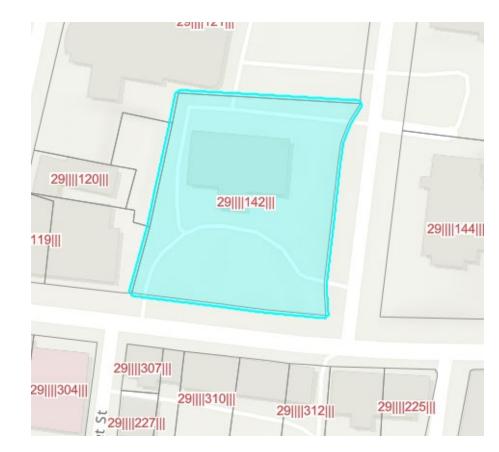

# **Hudson Property Viewer Parcel Information**

Click on selected parcel for parcel information

|                                 | 29(1) 100(1)   18 MAIN ST   3 Q, Zoom to   Parcel ID: 29(1) 142(1)   Address: 78 MAIN ST   Owner: TOWN OF HUDSON TOWN HALL.   Property ID: 29(1) 142(1)   Address: 78 MAIN ST   Owner: TOWN OF HUDSON TOWN HALL.   Property ID: 29(1) 142(1)   Address: 78 MAIN ST   Owner: TOWN OF HUDSON TOWN HALL.   Property ID: 29(1) 142(1)   20(1) 70(1)   20(1) 70(1)   20(1) 70(1)   20(1) 70(1)   20(1) 70(1)   20(1) 70(1) |                                        |                                             |
|---------------------------------|-----------------------------------------------------------------------------------------------------------------------------------------------------------------------------------------------------------------------------------------------------------------------------------------------------------------------------------------------------------------------------------------------------------------------|----------------------------------------|---------------------------------------------|
|                                 | 78 MAIN ST                                                                                                                                                                                                                                                                                                                                                                                                            | 라 ^ ×                                  |                                             |
|                                 | 00 ⊕ Zoom to                                                                                                                                                                                                                                                                                                                                                                                                          |                                        |                                             |
|                                 | Parcel ID: 29    142                                                                                                                                                                                                                                                                                                                                                                                                  |                                        |                                             |
|                                 | Address: 78 MAIN ST                                                                                                                                                                                                                                                                                                                                                                                                   |                                        |                                             |
|                                 | Owner: TOWN OF HUDSON TOWN HALL                                                                                                                                                                                                                                                                                                                                                                                       |                                        |                                             |
| Access Property Assessment Data | Property Record Card: More info                                                                                                                                                                                                                                                                                                                                                                                       |                                        |                                             |
| by selecting More info.         | Property ID: 29    142                                                                                                                                                                                                                                                                                                                                                                                                | HUDSON,MA                              |                                             |
|                                 |                                                                                                                                                                                                                                                                                                                                                                                                                       | Search Street Listing Sales Search     | Foodback Back Home                          |
|                                 |                                                                                                                                                                                                                                                                                                                                                                                                                       | 78 MAIN ST                             | Q Sales. 🎄 Print 🛛 Map It                   |
|                                 |                                                                                                                                                                                                                                                                                                                                                                                                                       | Location 78 MAIN ST<br>Acct# 29142     | Mblu 29//142//<br>Owner TOWN OF HUDSON TOWN |
|                                 |                                                                                                                                                                                                                                                                                                                                                                                                                       | Acctiv 29142<br>Assessment \$2,840,300 | Appraisal \$2,840,300                       |
|                                 |                                                                                                                                                                                                                                                                                                                                                                                                                       | PID 6673                               | Building Count 1                            |
|                                 |                                                                                                                                                                                                                                                                                                                                                                                                                       | Current Value                          | Appraisal                                   |
|                                 |                                                                                                                                                                                                                                                                                                                                                                                                                       | Valuation Year                         | Improvements Land Total                     |