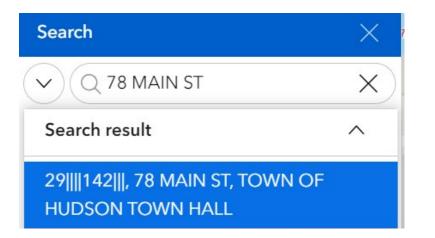

# Hudson Property Viewer Search Widget

- Search by Parcel ID, Street Address or Owner
- Select record in search to zoom to parcel