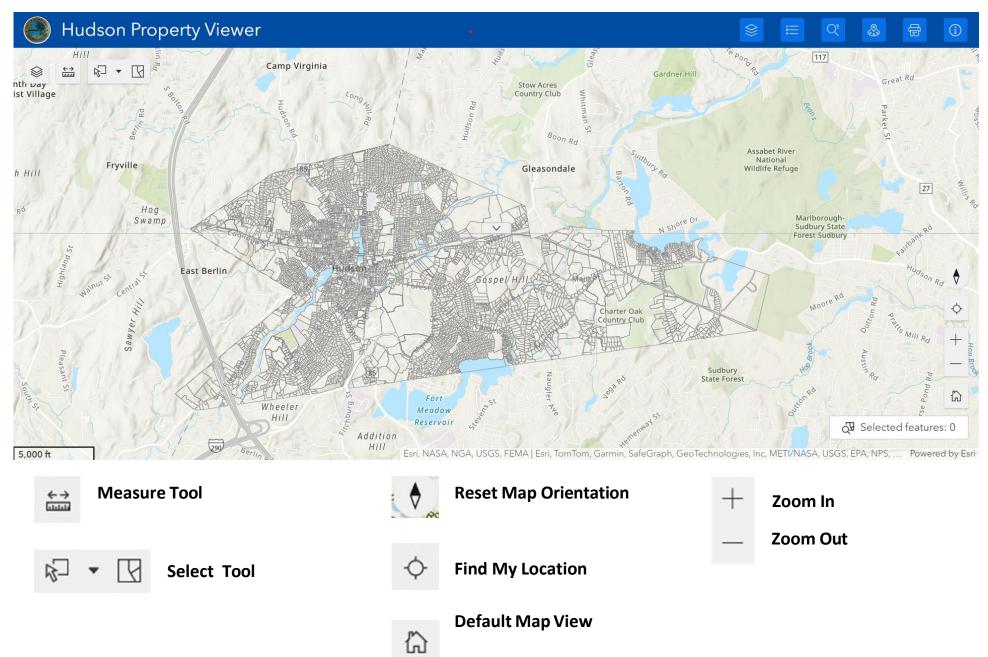

## **Hudson Property Viewer Map Tools**



# Hudson Property Viewer Widgets



# Hudson Property Viewer Search Widget



- Search by Parcel ID, Street Address or Owner
- Select record in search to zoom to parcel



# **Hudson Property Viewer Parcel Information**

Click on selected parcel for parcel information

|                                 | 29(1) 100(1)   18 MAIN ST   3 Q, Zoom to   Parcel ID: 29(1) 142(1)   Address: 78 MAIN ST   Owner: TOWN OF HUDSON TOWN HALL.   Property ID: 29(1) 142(1)   Address: 78 MAIN ST   Owner: TOWN OF HUDSON TOWN HALL.   Property ID: 29(1) 142(1)   Address: 78 MAIN ST   Owner: TOWN OF HUDSON TOWN HALL.   Property ID: 29(1) 142(1)   20(1) 70(1)   20(1) 70(1)   20(1) 70(1)   20(1) 70(1)   20(1) 70(1)   20(1) 70(1) |                                        |