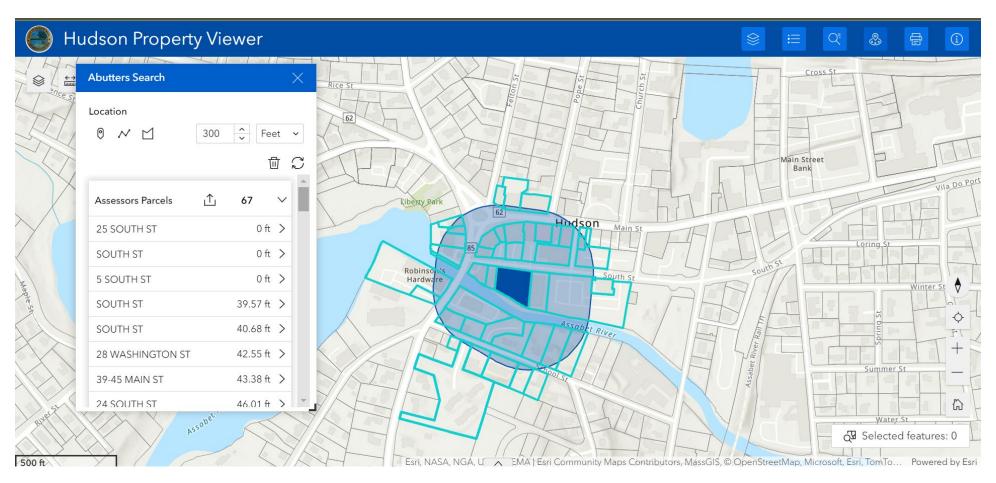

### **Hudson Property Viewer Abutters Search**

#### Run an abutters list from selected parcel

- 1. Click Actions
- 2. Click Set Location to open Abutters Search widget for selected parcel.
- 3. Click Set Location again to run Abutters Search.

| 34 WEST MAIN ST<br>ctions    | □                            |   |                     |            |
|------------------------------|------------------------------|---|---------------------|------------|
| Soo 🔍 Zoom to                |                              |   |                     |            |
| Parcel ID: 20-507-0          |                              |   |                     |            |
| Address: 34 WEST MAIN ST     | 34 WEST MAIN ST              | × |                     |            |
| Owner: TOWN OF WESTBOROUGH   | Soo 🕄 Zoom to                |   | Abutter Search      |            |
| Lot Size: 0.80 ac.           | Set location                 | - | Location            |            |
| Legal Reference: 51770 - 158 | ⊥ Export > T                 |   | ◎ ~ ⊠ 300           | Feet V     |
| Sale Date: 20131121          | Owner: TOWN OF WESTBOROUGH   |   |                     | 団          |
|                              | Lot Size: 0.80 ac.           |   |                     | υπ >       |
|                              | Legal Reference: 51770 - 158 |   | 8 -10 WEST MAIN ST  |            |
|                              | Sale Date: 20131121          | + | 18 WEST MAIN ST     | 0 ft >     |
|                              |                              |   | 22 -26 WEST MAIN ST | 0 ft >     |
|                              |                              |   | 31 SOUTH ST         | 0ft >      |
|                              |                              |   | 30 32 WEST MAIN ST  | 0 ft >     |
|                              |                              |   | 35 SOUTH ST         | 20.53 ft > |
|                              |                              |   | 6 WEST MAIN ST      | 51.39ft >  |

## **Hudson Property Viewer Abutters Search**

### Run an abutters list using Abutters Search selection tools