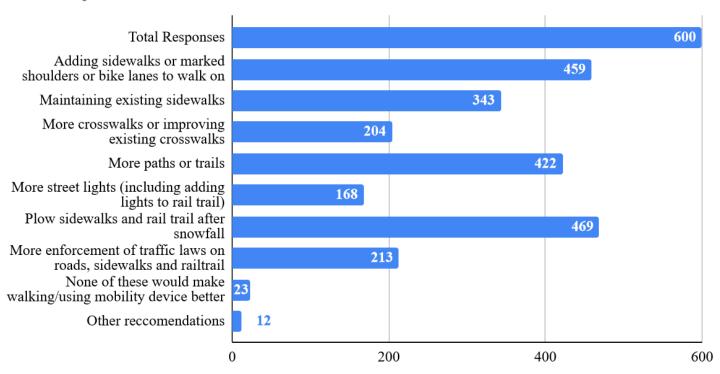

# What improvements would encourage you to walk or use your mobility device more often or in different areas of Hudson?