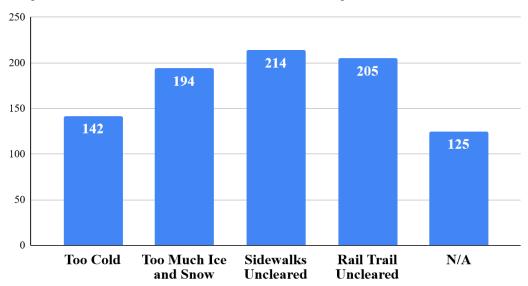

# Which area of Hudson do you live in?



# The ages of people in our household are:



## How often do you walk in Hudson?



# How often do you bike in Hudson?



# Do you own a car?



## What time of year do you walk in town?



## What time of year do you bike in town?



# If you do not walk in the winter, why?



## If you do not bike in the winter, why?



### What days and times of day do you walk in town?







# Do you ever combine any of the following modes of transportation into one trip?



#### I would like to walk more than I do now.



#### I would like to bike more than I do now.





# What improvements would encourage you to walk or use your mobility device more often or in different areas of Hudson?



# Where do you want to walk to or use your personal mobility device that you can't currently do so easily/safely?

| 43       | Rail Trail / Assabet River Trail / Rail Trail at Mcdonald's / Rail Trail to Sudbury / Maynard (via Stow) rail trail / Rail Trail in Winter (10)