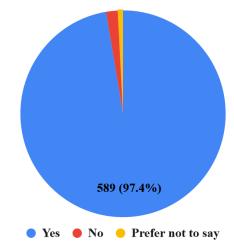

# Which area of Hudson do you live in?



# The ages of people in our household are:



## How often do you walk in Hudson?



# How often do you bike in Hudson?



# Do you own a car?



## What time of year do you walk in town?



## What time of year do you bike in town?



# If you do not walk in the winter, why?



## If you do not bike in the winter, why?



### What days and times of day do you walk in town?







# Do you ever combine any of the following modes of transportation into one trip?



#### I would like to walk more than I do now.



#### I would like to bike more than I do now.





# What improvements would encourage you to walk or use your mobility device more often or in different areas of Hudson?



# Where do you want to walk to or use your personal mobility device that you can't currently do so easily/safely?

| 43       | Rail Trail / Assabet River Trail / Rail Trail at Mcdonald's / Rail Trail to Sudbury / Maynard (via Stow) rail trail / Rail T