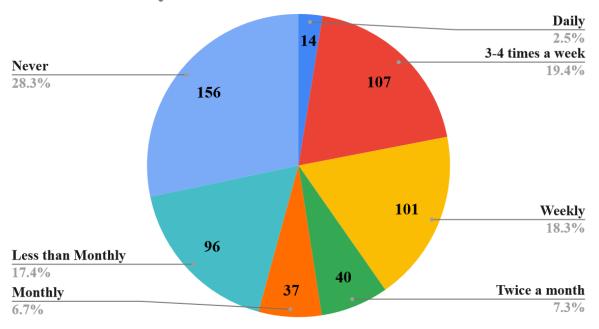

# Which area of Hudson do you live in?



# The ages of people in our household are:



## How often do you walk in Hudson?



# How often do you bike in Hudson?



# Do you own a car?



## What time of year do you walk in town?



## What time of year do you bike in town?



# If you do not walk in the winter, why?



## If you do not bike in the winter, why?



### What days and times of day do you walk in town?







# Do you ever combine any of the following modes of transportation into one trip?



#### I would like to walk more than I do now.



#### I would like to bike more than I do now.





# What improvements would encourage you to walk or use your mobility device more often or in different areas of Hudson?



# Where do you want to walk to or use your personal mobility device that you can't currently do so easily/safely?

| 43       | Rail Trail / Assabet River Trail / Rail Trail at Mcdonald's / Rail Trail to Sudbury / Maynard (via St