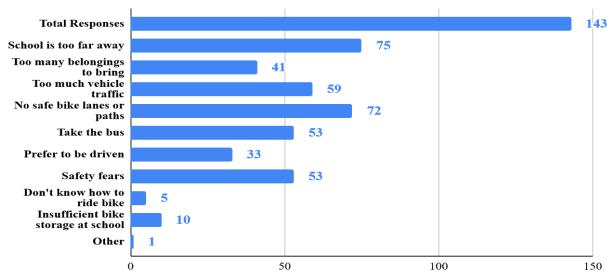

#### If you/they do not walk or bike to school, why not?

What are the one or two most important things that can be done that will improve walking and biking in town?