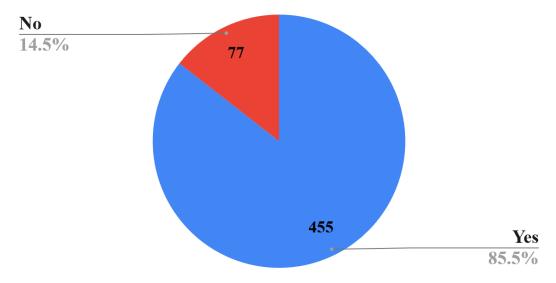

|
| 2   | Lincoln Street                                                                                                                              |
| 2   | Old Bolton Road                                                                                                                             |
| 2   | Broad Street                                                                                                                                |



# Do you use the Rail Trail?



#### If you don't use the Rail Trail, why not?



#### What activities do you pursue on the rail trail?



# How frequently do you use the rail trail?



# Do you use the Rail Trail in the winter?



Do you think that the rail trail should be plowed after snow storms?



#### Where do you access the rail trail?



#### How do you get to the Rail Trail?



Do you have children in school in Hudson, or are you attending school in Hudson?



Do you/they walk or bike to school?



### Which school(s) do they attend?



#### If you/they do not walk or bike to school, why not?



What are the one or two most important things that can be done that will improve walking and biking in town?



# What are the one or two most important things that can be done that will improve walking and biking in town?