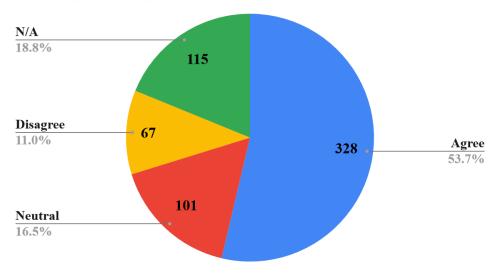

# Which area of Hudson do you live in?



# The ages of people in our household are:



## How often do you walk in Hudson?



# How often do you bike in Hudson?



# Do you own a car?



## What time of year do you walk in town?



## What time of year do you bike in town?



# If you do not walk in the winter, why?



## If you do not bike in the winter, why?



### What days and times of day do you walk in town?







# Do you ever combine any of the following modes of transportation into one trip?



#### I would like to walk more than I do now.



#### I would like to bike more than I do now.





# What improvements would encourage you to walk or use your mobility device more often or in different areas of Hudson?



# Where do you want to walk to or use your personal mobility device that you can't currently do so easily/safely?

| 43       | Rail Trail / Assabet River Trail / Rail Trail at Mcdonald's / Rail Trail to Sudbury / Maynard (via Stow) rail trail / Rail Trail in Winter (10)