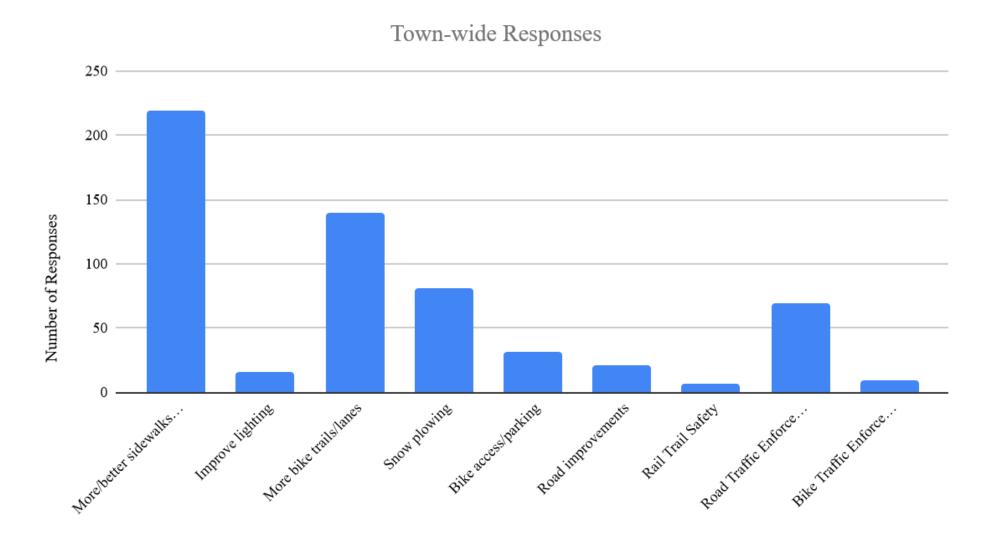

# What are the one or two most important things that can be done that will improve walking and biking in town?