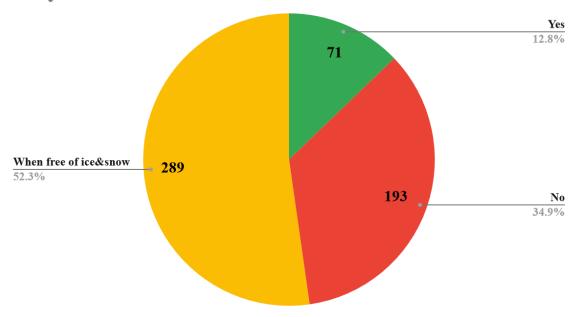

# Do you use the Rail Trail in the winter?

Do you think that the rail trail should be plowed after snow storms?