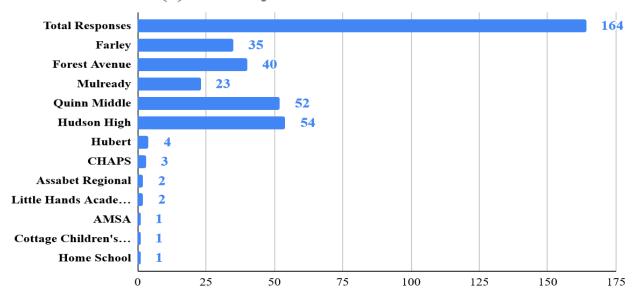

|
| 2   | Broad Street                                                                                                                                |



# Do you use the Rail Trail?



#### If you don't use the Rail Trail, why not?



#### What activities do you pursue on the rail trail?



# How frequently do you use the rail trail?



# Do you use the Rail Trail in the winter?



Do you think that the rail trail should be plowed after snow storms?



#### Where do you access the rail trail?



#### How do you get to the Rail Trail?



Do you have children in school in Hudson, or are you attending school in Hudson?



Do you/they walk or bike to school?



### Which school(s) do they attend?



#### If you/they do not walk or bike to school, why not?



What are the one or two most important things that can be done that will improve walking and biking in town?



# What are the one or two most important things that can be done that will improve walking and biking in town?