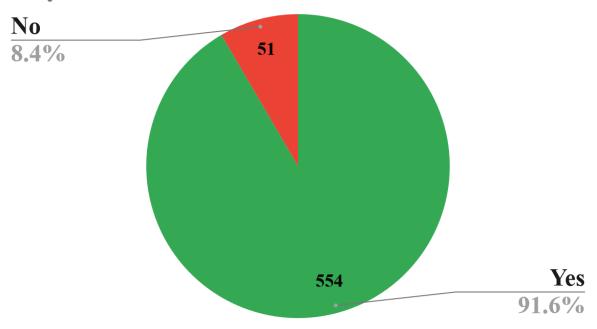

|
| 2   | Bruce Freeman Rail Trail                                                                                                                    |
| 2   | Chestnut Street                                                                                                                             |
| 2   | Lincoln Street                                                                                                                              |
| 2   | Old Bolton Road                                                                                                                             |
| 2   | Broad Street                                                                                                                                |



# Do you use the Rail Trail?



#### If you don't use the Rail Trail, why not?



#### What activities do you pursue on the rail trail?



# How frequently do you use the rail trail?



# Do you use the Rail Trail in the winter?



Do you think that the rail trail should be plowed after snow storms?



#### Where do you access the rail trail?



#### How do you get to the Rail Trail?



Do you have children in school in Hudson, or are you attending school in Hudson?



Do you/they walk or bike to school?



### Which school(s) do they attend?



#### If you/they do not walk or bike to school, why not?



What are the one or two most important things that can be done that will improve walking and biking in town?



# What are the one or two most important things that can be done that will improve walking and biking in t