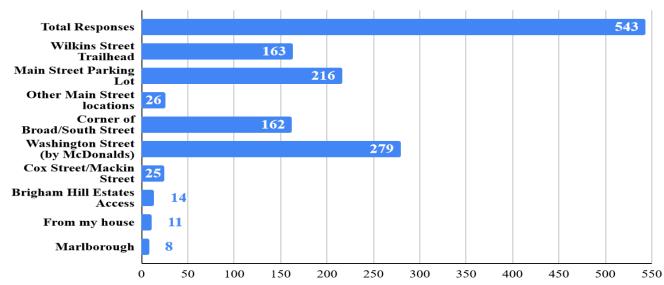

| 2   | Lincoln Street                                                                                                                              |
| 2   | Old Bolton Road                                                                                                                             |
| 2   | Broad Street                                                                                                                                |



# Do you use the Rail Trail?



#### If you don't use the Rail Trail, why not?



#### What activities do you pursue on the rail trail?



# How frequently do you use the rail trail?



# Do you use the Rail Trail in the winter?



Do you think that the rail trail should be plowed after snow storms?



#### Where do you access the rail trail?



#### How do you get to the Rail Trail?



Do you have children in school in Hudson, or are you attending school in Hudson?



Do you/they walk or bike to school?



### Which school(s) do they attend?



#### If you/they do not walk or bike to school, why not?



What are the one or two most important things that can be done that will improve walking and biking in town?



# What are the one or two most important things that can be done that will improve walking and biking in town?