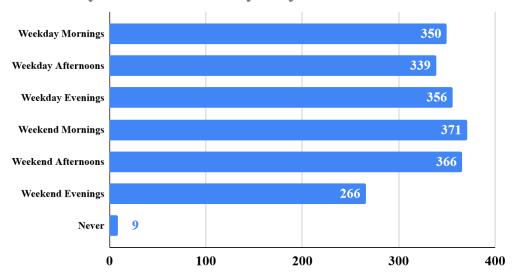

# Which area of Hudson do you live in?



# The ages of people in our household are:



## How often do you walk in Hudson?



# How often do you bike in Hudson?



# Do you own a car?



## What time of year do you walk in town?



## What time of year do you bike in town?



# If you do not walk in the winter, why?



## If you do not bike in the winter, why?



### What days and times of day do you walk in town?







# Do you ever combine any of the following modes of transportation into one trip?



#### I would like to walk more than I do now.



#### I would like to bike more than I do now.





# What improvements would encourage you to walk or use your mobility device more often or in different areas of Hudson?



# Where do you want to walk to or use your personal mobility device that you can't currently do so easily/safely?

| 43       | Rail Trail / Assabet River Trail / Rail Trail at Mcdonald's / Rail Trail to Sudbury / Maynard (via Stow) rail trail / Rail Trail in Winter (10)