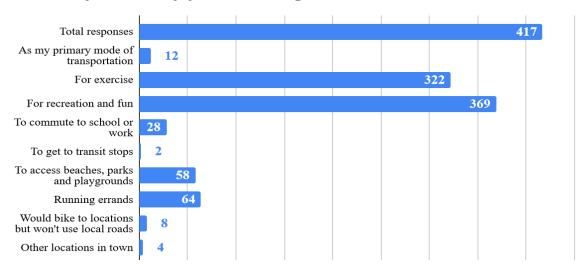

|
| <u> </u> | The state of the s |



#### If you do not bike, or only do so occasionally, why not?



#### How do you classify your bike trips in Town?



# What improvements would encourage you to ride a bike more often or in different areas?



# Where do you want to bike to that you can't currently do so easily/safely?

| 100 | Downtown, Main Street, Rotary, Town Center, Library, restaurants, pharmacy                                                                  |
|-----|---------------------------------------------------------------------------------------------------------------------------------------------|
| 73  | Other towns: Maynard (22), Stow (17), Marlborough (17), Berlin (12), Acton (2), Sudbury (1), Bolton (1), neighboring towns                  |
| 72  | Rail trail, Maynard rail trail, Stow rail trail, Marlborough rail trail, Sudbury rail trail, rail trail in winter, bike trail               |
| 56  | Grocery stores, Wash