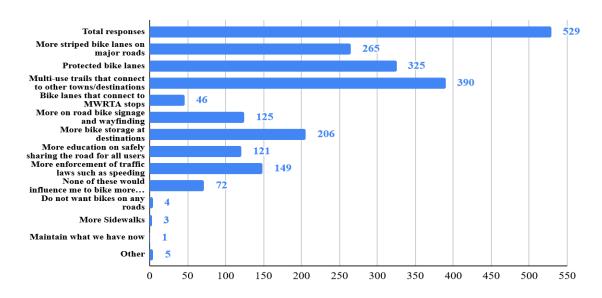

# What improvements would encourage you to walk or use your mobility device more often or in different areas of Hudson?