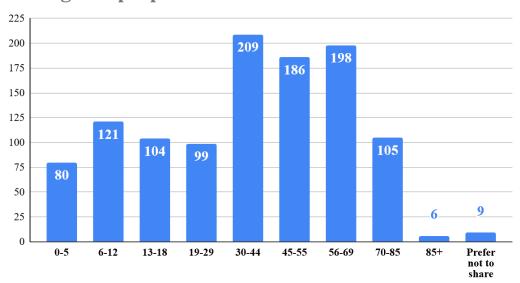

# Which area of Hudson do you live in?



# The ages of people in our household are:



## How often do you walk in Hudson?



# How often do you bike in Hudson?



# Do you own a car?



## What time of year do you walk in town?



## What time of year do you bike in town?



# If you do not walk in the winter, why?



## If you do not bike in the winter, why?



### What days and times of day do you walk in town?







# Do you ever combine any of the following modes of transportation into one trip?



#### I would like to walk more than I do now.



#### I would like to bike more than I do now.





# What improvements would encourage you to walk or use your mobility device more often or in different areas of Hudson?



# Where do you want to walk to or use your personal mobility device that you can't currently do so easily/safely?

| 43       | Rail Trail / Assabet Riv