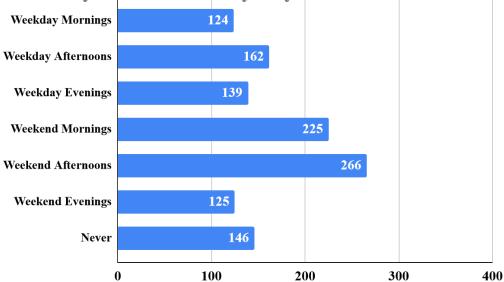

# Which area of Hudson do you live in?



# The ages of people in our household are:



## How often do you walk in Hudson?



# How often do you bike in Hudson?



# Do you own a car?



## What time of year do you walk in town?



## What time of year do you bike in town?



# If you do not walk in the winter, why?



## If you do not bike in the winter, why?



### What days and times of day do you walk in town?







# Do you ever combine any of the following modes of transportation into one trip?



#### I would like to walk more than I do now.



#### I would like to bike more than I do now.





# What improvements would encourage you to walk or use your mobility device more often or in different areas of Hudson?



# Where do you want to walk to or use your personal mobility device that you can't currently do so easily/safely?

| 43       | Rail Trail / Assabet River Trail / Rail Trail at Mcdonald's / Rail Trail to Sudbury / Maynard (via Stow) rail trail / Rail Trail in Winter (10)