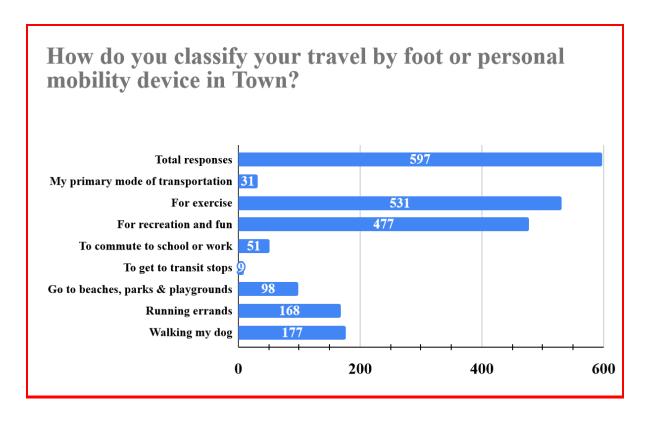

# Which area of Hudson do you live in?



# The ages of people in our household are:



## How often do you walk in Hudson?



# How often do you bike in Hudson?



# Do you own a car?



## What time of year do you walk in town?



## What time of year do you bike in town?



# If you do not walk in the winter, why?



## If you do not bike in the winter, why?



### What days and times of day do you walk in town?







# Do you ever combine any of the following modes of transportation into one trip?



#### I would like to walk more than I do now.



#### I would like to bike more than I do now.





# What improvements would encourage you to walk or use your mobility device more often or in different areas of Hudson?



# Where do you want to walk to or use your personal mobility device that you can't currently do so easily/safely?

| 43       | Rail Trail / Assabet River Trail / Rail Trail at Mcdonald's / Rail Trail to Sudbury / Maynard (via Stow) rail trail / Rail Trail in Winter (10)