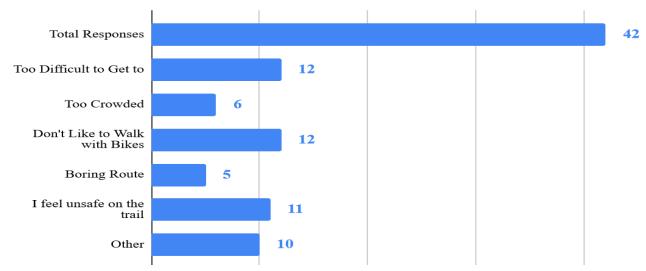

|
| 2   | Chestnut Street                                                                                                                             |
| 2   | Lincoln Street                                                                                                                              |
| 2   | Old Bolton Road                                                                                                                             |
| 2   | Broad Street                                                                                                                                |



# Do you use the Rail Trail?



#### If you don't use the Rail Trail, why not?



#### What activities do you pursue on the rail trail?



# How frequently do you use the rail trail?



# Do you use the Rail Trail in the winter?



Do you think that the rail trail should be plowed after snow storms?



#### Where do you access the rail trail?



#### How do you get to the Rail Trail?



Do you have children in school in Hudson, or are you attending school in Hudson?



Do you/they walk or bike to school?



### Which school(s) do they attend?



#### If you/they do not walk or bike to school, why not?



What are the one or two most important things that can be done that will improve walking and biking in town?



# What are the one or two most important things that can be done that will improve walking and biking in town?