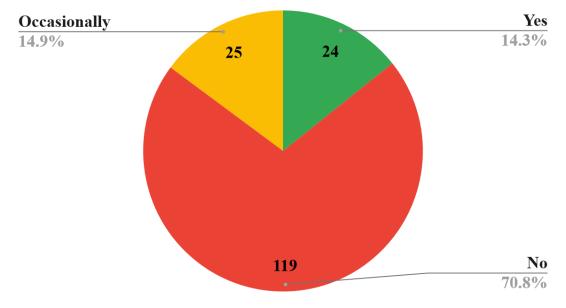

lton Road                                                                                                                             |
| 2   | Broad Street                                                                                                                                |



# Do you use the Rail Trail?



#### If you don't use the Rail Trail, why not?



#### What activities do you pursue on the rail trail?



# How frequently do you use the rail trail?



# Do you use the Rail Trail in the winter?



Do you think that the rail trail should be plowed after snow storms?



#### Where do you access the rail trail?



#### How do you get to the Rail Trail?



Do you have children in school in Hudson, or are you attending school in Hudson?



Do you/they walk or bike to school?



### Which school(s) do they attend?



#### If you/they do not walk or bike to school, why not?



What are the one or two most important things that can be done that will improve walking and biking in town?



# What are the one or two most important things that can be done that will improve walking and biking in town?