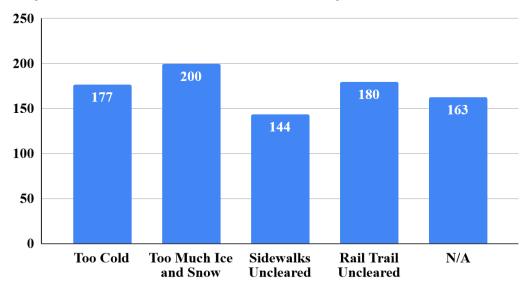

# Which area of Hudson do you live in?



# The ages of people in our household are:



## How often do you walk in Hudson?



# How often do you bike in Hudson?



# Do you own a car?



## What time of year do you walk in town?



## What time of year do you bike in town?



# If you do not walk in the winter, why?



## If you do not bike in the winter, why?



### What days and times of day do you walk in town?







# Do you ever combine any of the following modes of transportation into one trip?



#### I would like to walk more than I do now.



#### I would like to bike more than I do now.





# What improvements would encourage you to walk or use your mobility device more often or in different areas of Hudson?



# Where do you want to walk to or use your personal mobility device that you can't currently do so easily/safely?

| 43       | Rail Trail / Assabet River Trail / Rail Trail at Mcdonald's / Rail Trail to Sudbury / Maynard (via Stow) rail trail / Rail Trail in Winter (10)