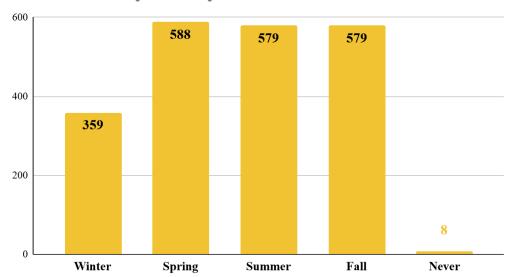

# Which area of Hudson do you live in?



# The ages of people in our household are:



## How often do you walk in Hudson?



# How often do you bike in Hudson?



# Do you own a car?



## What time of year do you walk in town?



## What time of year do you bike in town?



# If you do not walk in the winter, why?



## If you do not bike in the winter, why?



### What days and times of day do you walk in town?







# Do you ever combine any of the following modes of transportation into one trip?



#### I would like to walk more than I do now.



#### I would like to bike more than I do now.





# What improvements would encourage you to walk or use your mobility device more often or in different areas of Hudson?



# Where do you want to walk to or use your personal mobility device that you can't currently do so easily/safely?

| 43       | Rail Trail / Assabet River Trail / Rail Trail at Mcdonald's / Rail Trail to Sudbury / Maynard (via Stow) rail trail / Rail Trail in Winter (10)