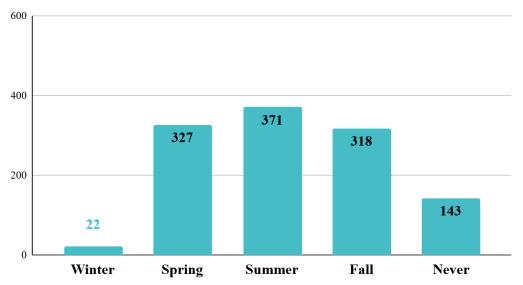

# Which area of Hudson do you live in?



# The ages of people in our household are:



## How often do you walk in Hudson?



# How often do you bike in Hudson?



# Do you own a car?



## What time of year do you walk in town?



## What time of year do you bike in town?



# If you do not walk in the winter, why?



## If you do not bike in the winter, why?



### What days and times of day do you walk in town?







# Do you ever combine any of the following modes of transportation into one trip?



#### I would like to walk more than I do now.



#### I would like to bike more than I do now.





# What improvements would encourage you to walk or use your mobility device more often or in different areas of Hudson?



# Where do you want to walk to or use your personal mobility device that you can't currently do so easily/safely?

| 43       | Rail Trail / Assabet River Trail / Rail Trail at Mcdonald's / Rail Trail to Sudbury / Maynard (via Stow) rail trail / Rail Trail in Winter (10)