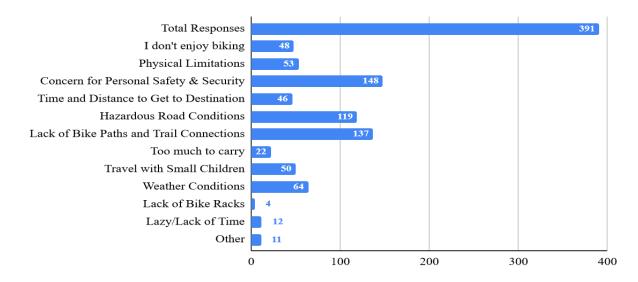

|
| <u> </u> | The state of the s |



#### If you do not bike, or only do so occasionally, why not?



#### How do you classify your bike trips in Town?



# What improvements would encourage you to ride a bike more often or in different areas?



# Where do you want to bike to that you can't currently do so easily/safely?

| 100 | Downtown, Main Street, Rotary, Town Center, Library, restaurants, pharmacy                                                                  |
|-----|---------------------------------------------------------------------------------------------------------------------------------------------|
| 73  | Other towns: Maynard (22), Stow (17), Marlborough (17), Berlin (12), Acton (2), Sudbury (1), Bolton (1), neighboring towns                  |
| 72  | Rail trail, Maynard rail trail, Stow rail trail, Marlborough rail trail, Sudbury rail trail, rail trail in winter, bi