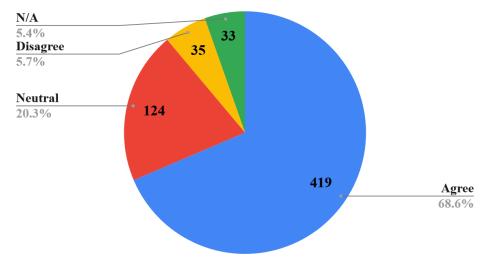

# Which area of Hudson do you live in?



# The ages of people in our household are:



## How often do you walk in Hudson?



# How often do you bike in Hudson?



# Do you own a car?



## What time of year do you walk in town?



## What time of year do you bike in town?



# If you do not walk in the winter, why?



## If you do not bike in the winter, why?



### What days and times of day do you walk in town?







# Do you ever combine any of the following modes of transportation into one trip?



#### I would like to walk more than I do now.



#### I would like to bike more than I do now.





# What improvements would encourage you to walk or use your mobility device more often or in different areas of Hudson?



# Where do you want to walk to or use your personal mobility device that you can't currently do so easily/safely?

| 43       | Rail Trail / Assabet River Trail / Rail Trail at Mcdonald's / Rail Trail to Sudbury / Maynard (via Stow) rail trail / Rail Trail in Winter (10)