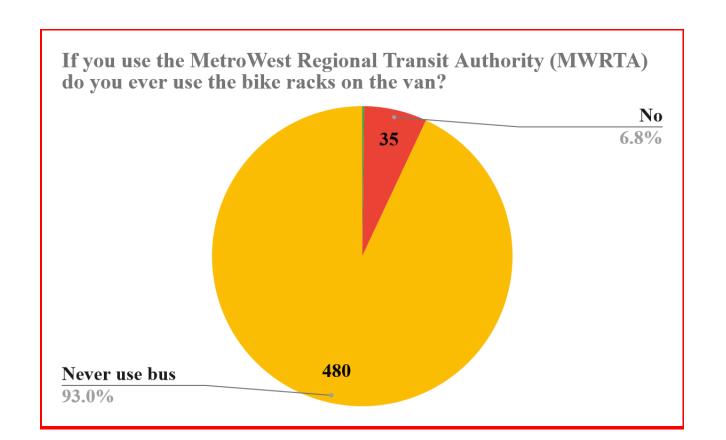

#### How do you get to the Rail Trail?

Do you have children in school in Hudson, or are you attending school in Hudson?

Do you/they walk or bike to school?