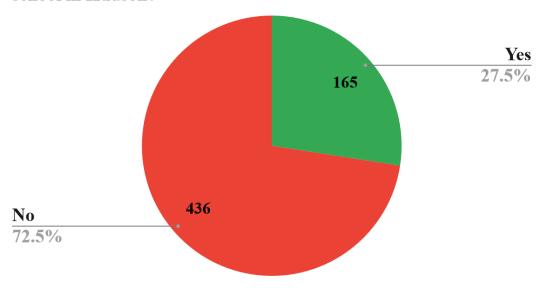

# Do you use the Rail Trail in the winter?

Do you think that the rail trail should be plowed after snow storms?