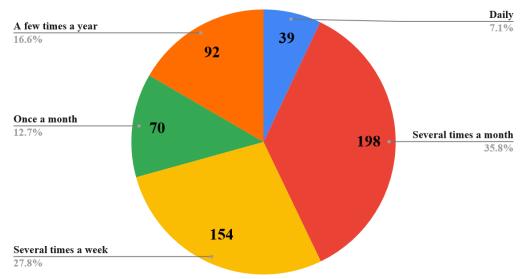

|
| 2   | Chestnut Street                                                                                                                             |
| 2   | Lincoln Street                                                                                                                              |
| 2   | Old Bolton Road                                                                                                                             |
| 2   | Broad Street                                                                                                                                |



# Do you use the Rail Trail?



#### If you don't use the Rail Trail, why not?



#### What activities do you pursue on the rail trail?



# How frequently do you use the rail trail?



# Do you use the Rail Trail in the winter?



Do you think that the rail trail should be plowed after snow storms?



#### Where do you access the rail trail?



#### How do you get to the Rail Trail?



Do you have children in school in Hudson, or are you attending school in Hudson?



Do you/they walk or bike to school?



### Which school(s) do they attend?



#### If you/they do not walk or bike to school, why not?



What are the one or two most important things that can be done that will improve walking and biking in town?



# What are the one or two most important things that can be done that will improve walking and biking in town?