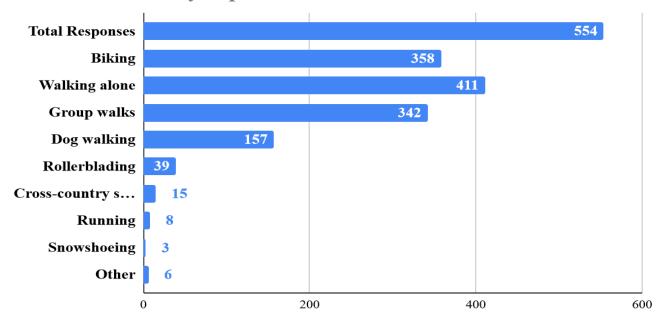

|
| 2   | Chestnut Street                                                                                                                             |
| 2   | Lincoln Street                                                                                                                              |
| 2   | Old Bolton Road                                                                                                                             |
| 2   | Broad Street                                                                                                                                |



# Do you use the Rail Trail?



#### If you don't use the Rail Trail, why not?



#### What activities do you pursue on the rail trail?



# How frequently do you use the rail trail?



# Do you use the Rail Trail in the winter?



Do you think that the rail trail should be plowed after snow storms?



#### Where do you access the rail trail?



#### How do you get to the Rail Trail?



Do you have children in school in Hudson, or are you attending school in Hudson?



Do you/they walk or bike to school?



### Which school(s) do they attend?



#### If you/they do not walk or bike to school, why not?



What are the one or two most important things that can be done that will improve walking and biking in town?



# What are the one or two most important things that can be done that will improve walking and biking in town?