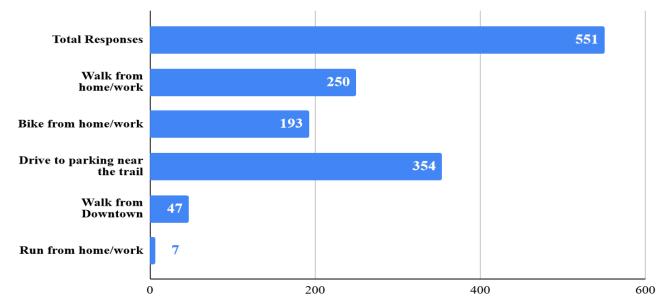

#### How do you get to the Rail Trail?

Do you have children in school in Hudson, or are you attending school in Hudson?

Do you/they walk or bike to school?