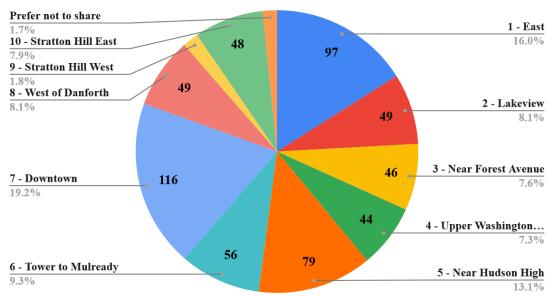

# Which area of Hudson do you live in?



# The ages of people in our household are:



## How often do you walk in Hudson?



# How often do you bike in Hudson?



# Do you own a car?



## What time of year do you walk in town?



## What time of year do you bike in town?



# If you do not walk in the winter, why?



## If you do not bike in the winter, why?



### What days and times of day do you walk in town?







# Do you ever combine any of the following modes of transportation into one trip?



#### I would like to walk more than I do now.



#### I would like to bike more than I do now.





# What improvements would encourage you to walk or use your mobility device more often or in different areas of Hudson?



# Where do you want to walk to or use your personal mobility device that you can't currently do so easily/