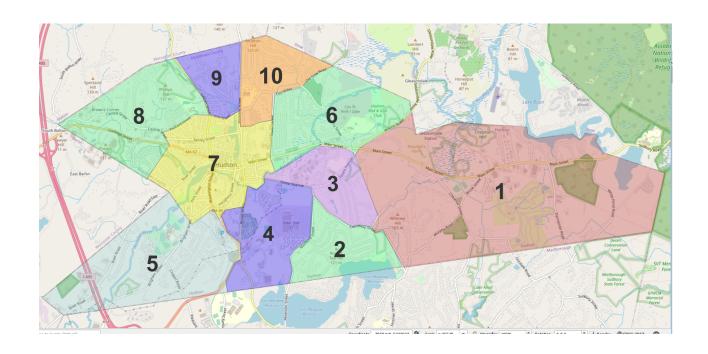

# Which area of Hudson do you live in?



# The ages of people in our household are:



## How often do you walk in Hudson?



# How often do you bike in Hudson?



# Do you own a car?



## What time of year do you walk in town?



## What time of year do you bike in town?



# If you do not walk in the winter, why?



## If you do not bike in the winter, why?



### What days and times of day do you walk in town?







# Do you ever combine any of the following modes of transportation into one trip?



#### I would like to walk more than I do now.



#### I would like to bike more than I do now.





# What improvements would encourage you to walk or use your mobility device more often or in different areas of Hudson?



# Where do you want to walk to or use your personal mobility dev