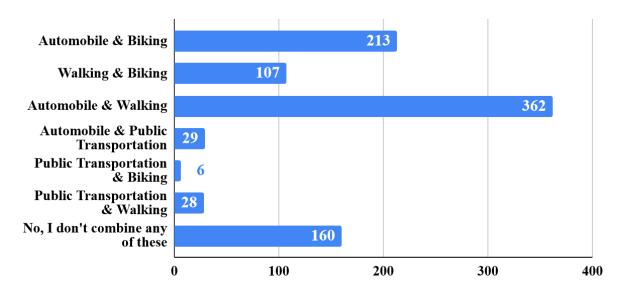

# Do you ever combine any of the following modes of transportation into one trip?