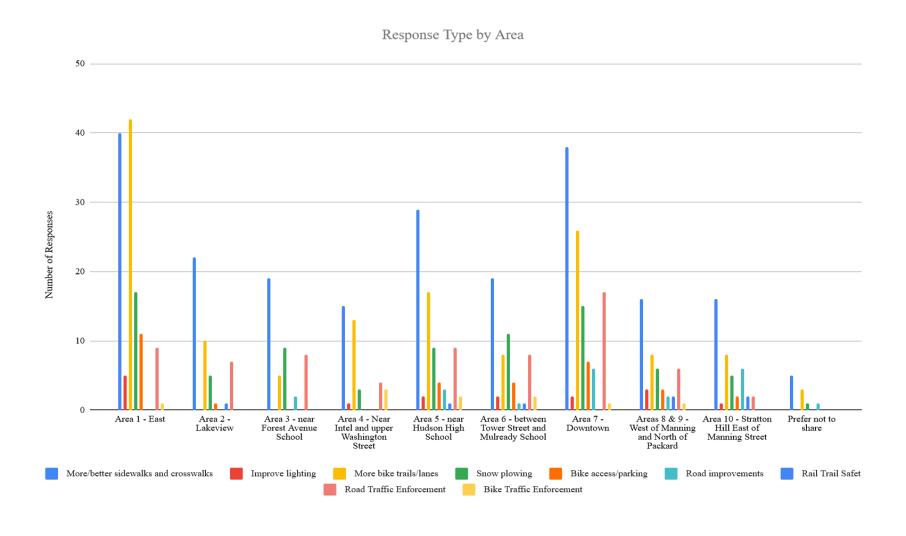

# What are the one or two most important things that can be done that will improve walking and biking in town?