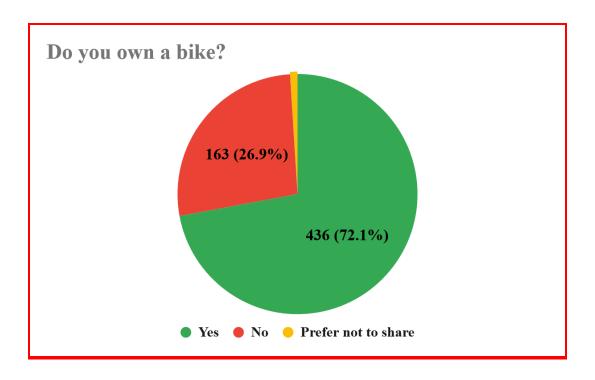

|
| <u> </u> | The state of the s |



#### If you do not bike, or only do so occasionally, why not?



#### How do you classify your bike trips in Town?



# What improvements would encourage you to ride a bike more often or in different areas?



# Where do you want to bike to that you can't currently do so easily/safely?

| 100 | Downtown, Main Street, Rotary, Town Center, Library, restaurants, pharmacy                                                                  |
|-----|---------------------------------------------------------------------------------------------------------------------------------------------|
| 73  | Other towns: Maynard (22), Stow (17), Marlborough (17), Berlin (12), Acton (2), Sudbury (1), Bolton (1), neighboring towns                  |
| 72  | Rail trail, Maynard rail trail, Stow rail trail, Mar