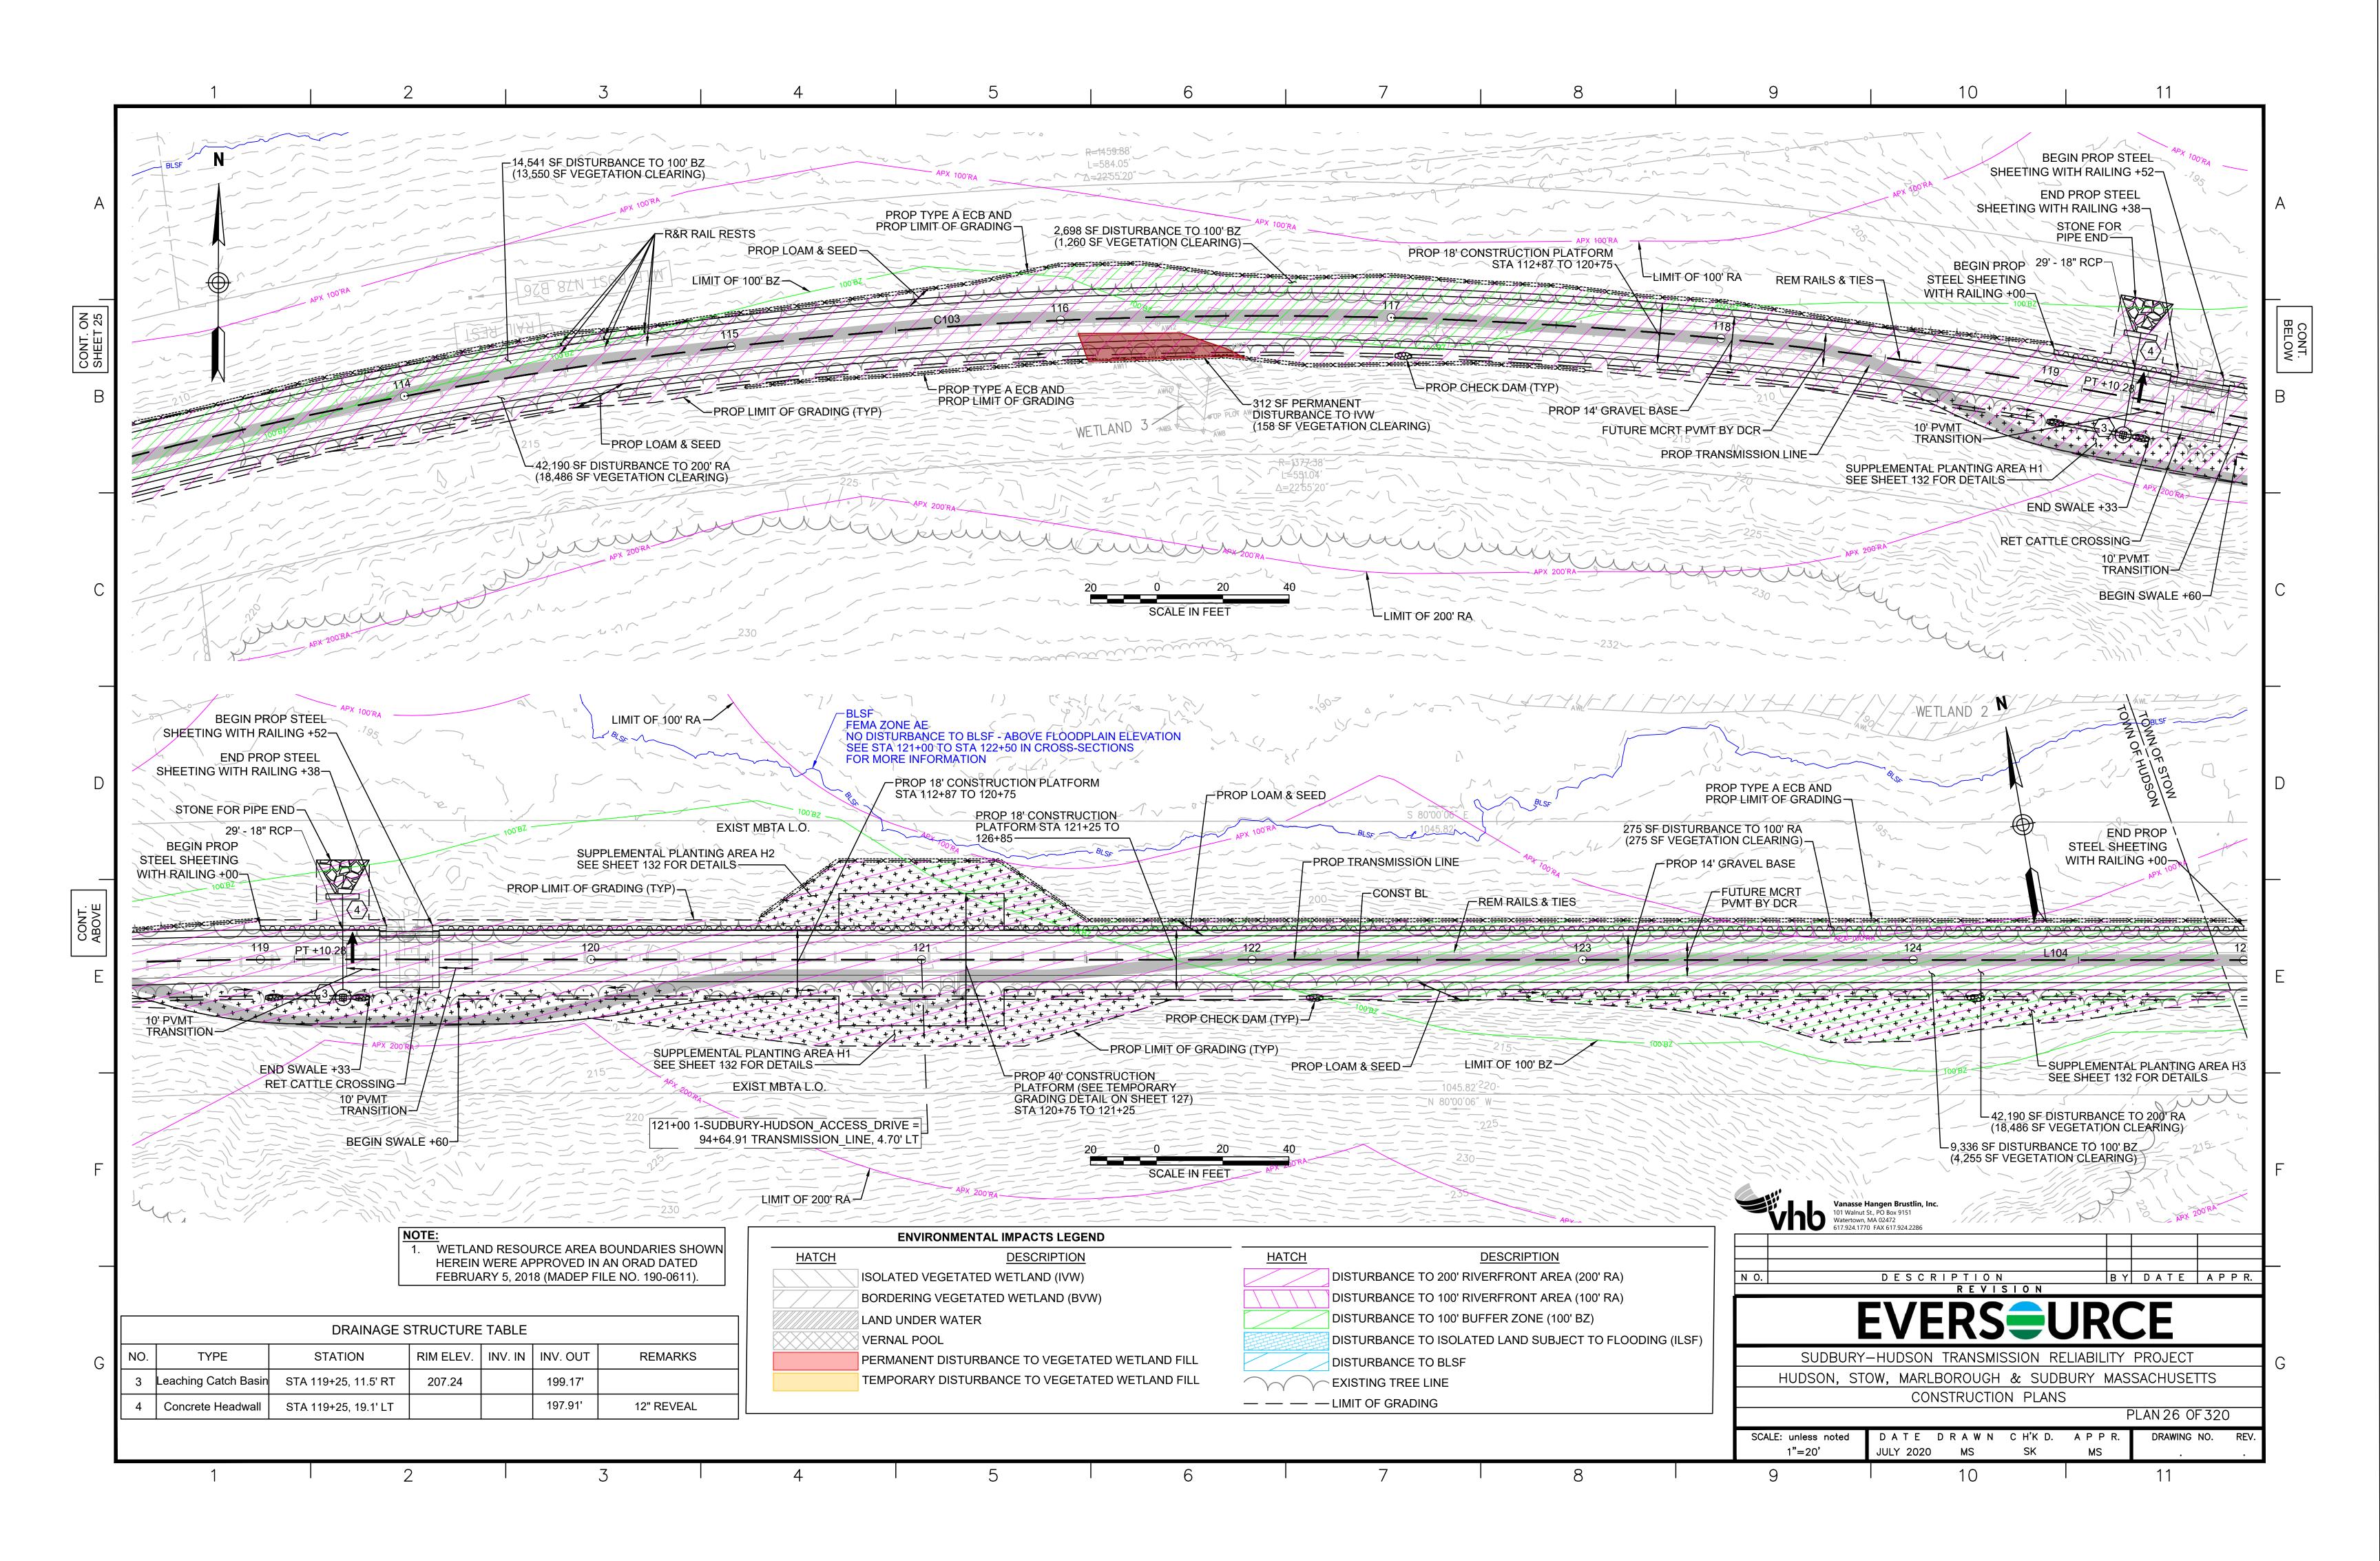

|                                       | - CONSTRUCTION BASELINE                           |                                        | JCT            | JUNCTION                                     | V V IV í                                      |                                                            | V10 101 Walnut S Watertown, N 617.924.1770 | ИА 02472<br>FAX 617.924.2286 NTS                               | JULY 2020 MS SK                                                             | K MS .                                                                      |





















| 12                                                                                                                                                                                                                                                                                                                                                                                                                                                                       |