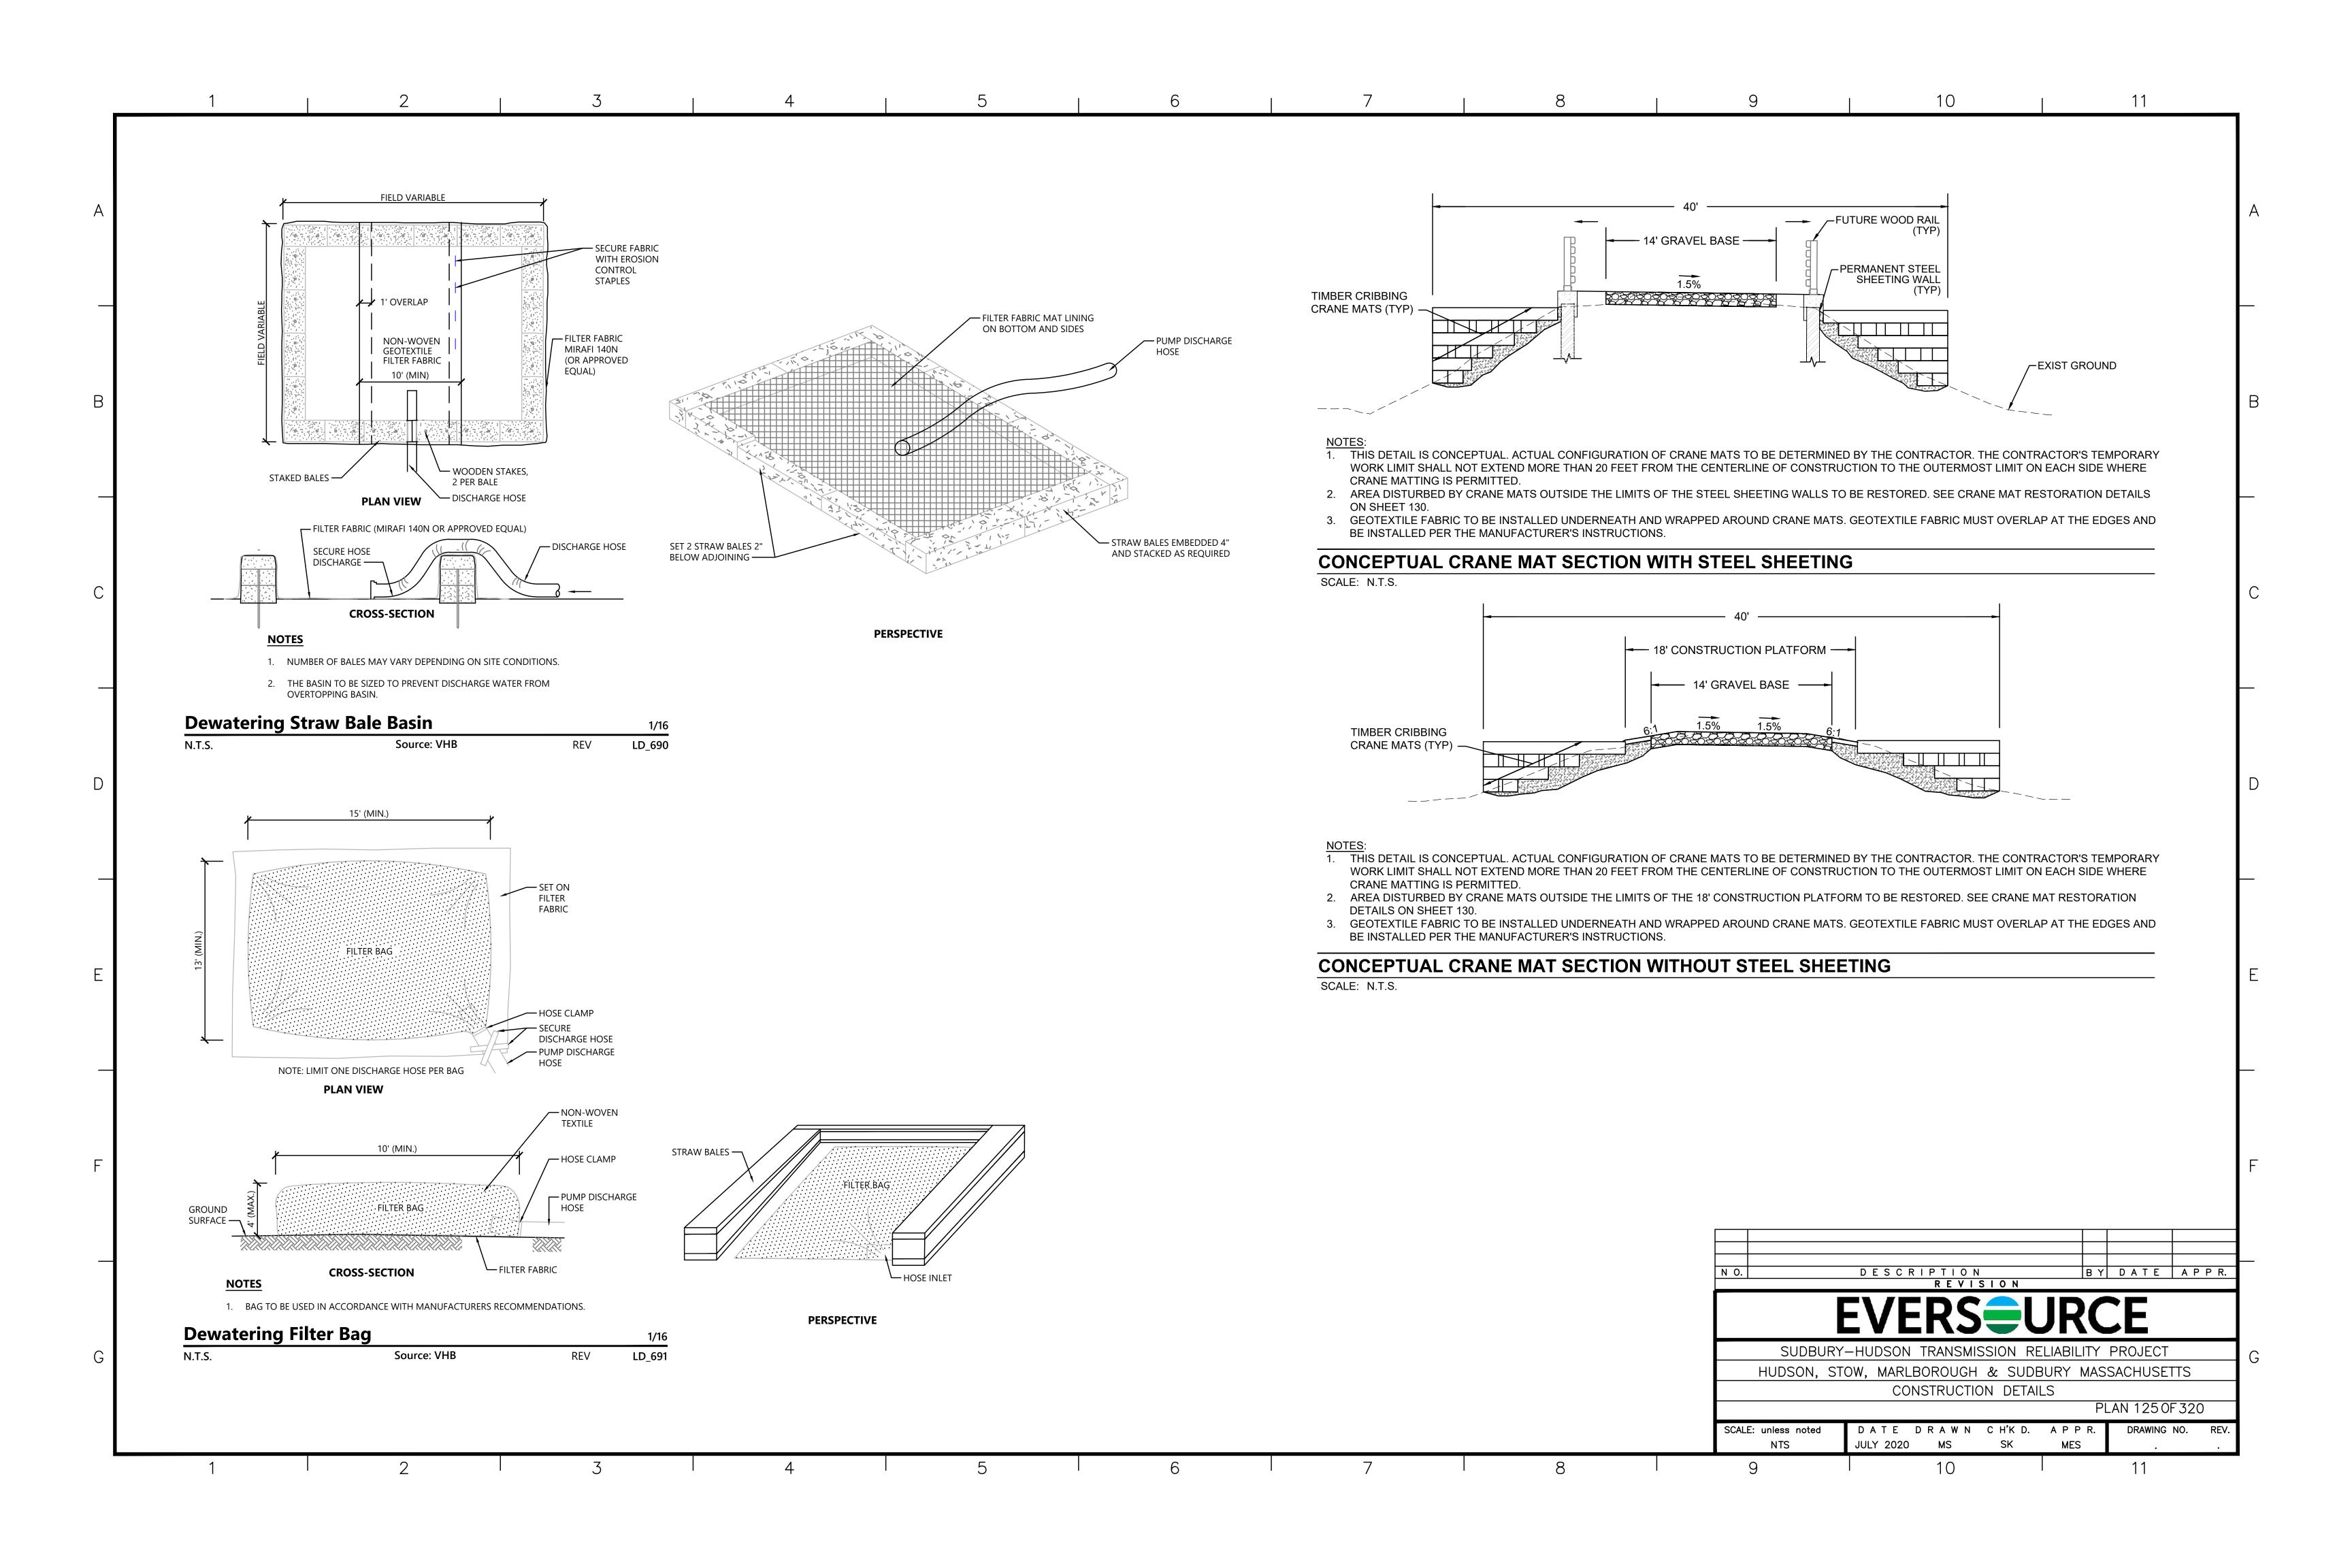

|                                                                                                                                                                                                                                                                                                                                                                                                                                                                                                                                                                                                                                                                                                                                                                                                                                                                                                                                                                                                                                                                                                                                                                                                                                                                                                                                                                                                                                                                                                                                                                                                                                                                                                                                                                                                                                                                                                                                                                                                                                                                                                                  |                                       |                                                   |                                        | <u>T</u>       | J                                            |                                               |                                                            |                                            |                                                                | SENEDAL NOTES:                                                              |                                                                             |
|------------------------------------------------------------------------------------------------------------------------------------------------------------------------------------------------------------------------------------------------------------------------------------------------------------------------------------------------------------------------------------------------------------------------------------------------------------------------------------------------------------------------------------------------------------------------------------------------------------------------------------------------------------------------------------------------------------------------------------------------------------------------------------------------------------------------------------------------------------------------------------------------------------------------------------------------------------------------------------------------------------------------------------------------------------------------------------------------------------------------------------------------------------------------------------------------------------------------------------------------------------------------------------------------------------------------------------------------------------------------------------------------------------------------------------------------------------------------------------------------------------------------------------------------------------------------------------------------------------------------------------------------------------------------------------------------------------------------------------------------------------------------------------------------------------------------------------------------------------------------------------------------------------------------------------------------------------------------------------------------------------------------------------------------------------------------------------------------------------------|---------------------------------------|---------------------------------------------------|----------------------------------------|----------------|----------------------------------------------|-----------------------------------------------|------------------------------------------------------------|--------------------------------------------|----------------------------------------------------------------|-----------------------------------------------------------------------------|-----------------------------------------------------------------------------|
|                                                                                                                                                                                                                                                                                                                                                                                                                                                                                                                                                                                                                                                                                                                                                                                                                                                                                                                                                                                                                                                                                                                                                                                                                                                                                                                                                                                                                                                                                                                                                                                                                                                                                                                                                                                                                                                                                                                                                                                                                                                                                                                  |                                       | GENERAL SYMBO                                     |                                        |                | GENERAL SYMBOLS                              |                                               | PAVEMENT MARKING — ———————————————————————————————————     |                                            | <u> </u>                                                       | SENERAL NOTES:                                                              |                                                                             |
| EXISTING<br>O                                                                                                                                                                                                                                                                                                                                                                                                                                                                                                                                                                                                                                                                                                                                                                                                                                                                                                                                                                                                                                                                                                                                                                                                                                                                                                                                                                                                                                                                                                                                                                                                                                                                                                                                                                                                                                                                                                                                                                                                                                                                                                    | PROPOSED                              | TRAFFIC SIGNAL                                    | DESCRIPTION                            | EXISTING       | PROPOSED EXISTING WAI                        | DESCRIPTION  LKING TRAIL                      | <u>EXISTING</u> <u>PROPOSED</u>                            | DESCRIPTION                                | ROAD IN SUDBURY AND THE FOR                                    | RMER RAILROAD RIGHT-OF-WAY ARE BAS                                          |                                                                             |
| ⊕ <b>⊕</b> CB                                                                                                                                                                                                                                                                                                                                                                                                                                                                                                                                                                                                                                                                                                                                                                                                                                                                                                                                                                                                                                                                                                                                                                                                                                                                                                                                                                                                                                                                                                                                                                                                                                                                                                                                                                                                                                                                                                                                                                                                                                                                                                    |                                       | CATCH BASIN / DROP INLET                          |                                        |                | — — — — LIMIT OF GRA                         |                                               | CW                                                         | - CROSSWALK - 12" WHITE<br>-               | <del>-</del>                                                   | 15 AND FROM DEEDS AND PLANS OF RECO                                         |                                                                             |
|                                                                                                                                                                                                                                                                                                                                                                                                                                                                                                                                                                                                                                                                                                                                                                                                                                                                                                                                                                                                                                                                                                                                                                                                                                                                                                                                                                                                                                                                                                                                                                                                                                                                                                                                                                                                                                                                                                                                                                                                                                                                                                                  |                                       | CATCH BASIN CURB INLET                            |                                        |                | TRAFFIC SIGN                                 | NAL CONDUIT                                   | SWL                                                        | SOLID WHITE LINE - 4"                      |                                                                | OWN ON THIS PLAN WERE DEVELOPED FR<br>BY EASTERN TOPOGRAPHICS, INC., BASEL  |                                                                             |
| G GP                                                                                                                                                                                                                                                                                                                                                                                                                                                                                                                                                                                                                                                                                                                                                                                                                                                                                                                                                                                                                                                                                                                                                                                                                                                                                                                                                                                                                                                                                                                                                                                                                                                                                                                                                                                                                                                                                                                                                                                                                                                                                                             |                                       | GAS PUMP                                          |                                        |                | — — — EASEMENT                               | - 4 0 - 1 - 1 - 1 - 1 - 1 - 1 - 1 - 1 - 1 -   | DBYL                                                       | DOUBLE YELLOW LINE -                       |                                                                | , ,                                                                         | PERFORMED BY VHB DURING 2015 AND 201                                        |
| □ MB                                                                                                                                                                                                                                                                                                                                                                                                                                                                                                                                                                                                                                                                                                                                                                                                                                                                                                                                                                                                                                                                                                                                                                                                                                                                                                                                                                                                                                                                                                                                                                                                                                                                                                                                                                                                                                                                                                                                                                                                                                                                                                             |                                       | MAIL BOX<br>POST SQUARE                           |                                        | + + + + +      | + SLIDDI EMENIT                              | EASEMENT ON MBTA PROPERT<br>TAL PLANTING AREA | Υ                                                          | -                                          |                                                                |                                                                             | AND STATE PLANE COORDINATE SYSTEM AN                                        |
|                                                                                                                                                                                                                                                                                                                                                                                                                                                                                                                                                                                                                                                                                                                                                                                                                                                                                                                                                                                                                                                                                                                                                                                                                                                                                                                                                                                                                                                                                                                                                                                                                                                                                                                                                                                                                                                                                                                                                                                                                                                                                                                  |                                       | POST SQUARE POST CIRCULAR                         |                                        | + + + +        | + · FLOODWAY                                 | ALT LANTING AILLA                             |                                                            |                                            | THE NATIONAL GEODETIC SURV<br>VERTICAL DATUM OF 1988 (NAVI     | 'EY (NAD83).  ALL ELEVATION IS US FEET, I<br>D88).                          | REFERENCED TO THE NORTH AMERICA                                             |
| GAS VENT                                                                                                                                                                                                                                                                                                                                                                                                                                                                                                                                                                                                                                                                                                                                                                                                                                                                                                                                                                                                                                                                                                                                                                                                                                                                                                                                                                                                                                                                                                                                                                                                                                                                                                                                                                                                                                                                                                                                                                                                                                                                                                         |                                       | GAS VENT                                          |                                        |                |                                              | DISTURBANCE TO VEGETATED                      |                                                            |                                            | A THE CONTRACTOR SHALL VERIE                                   | ·<br>FY ALL EXISTING DIMENSIONS AND GRADE                                   | SES IN THE FIELD REFORE COMMENCING                                          |
| P EHH                                                                                                                                                                                                                                                                                                                                                                                                                                                                                                                                                                                                                                                                                                                                                                                                                                                                                                                                                                                                                                                                                                                                                                                                                                                                                                                                                                                                                                                                                                                                                                                                                                                                                                                                                                                                                                                                                                                                                                                                                                                                                                            |                                       | ELECTRIC HANDHOLE                                 |                                        |                | WETLAND<br>TEMPORARY                         | DISTURBANCE TO VEGETATED                      |                                                            |                                            |                                                                | THE ENGINEER OF ANY DISCREPANCIES.                                          | LO IN THE FIELD BEI ONE COMMENCING                                          |
| 0                                                                                                                                                                                                                                                                                                                                                                                                                                                                                                                                                                                                                                                                                                                                                                                                                                                                                                                                                                                                                                                                                                                                                                                                                                                                                                                                                                                                                                                                                                                                                                                                                                                                                                                                                                                                                                                                                                                                                                                                                                                                                                                |                                       | FENCE GATE POST                                   |                                        |                | WETLAND                                      |                                               |                                                            |                                            | 5. THE LOCATIONS OF EXISTING U                                 | NDERGROUND UTILITIES SHOWN ON THIS                                          | S PLAN ARE BASED ON FIELD OBSERVATION                                       |
| GG     BM     BM |                                       | GAS GATE<br>BENCHMARK                             |                                        |                | 100-YEAR FLC                                 | OOD                                           |                                                            |                                            |                                                                | . THEY HAVE NOT BEEN INDEPENDENTLY<br>ACTOR SHALL DETERMINE THE EXACT LOO   | Y VERIFIED BY THE OWNER OR ITS<br>OCATION OF ALL EXISTING UTILITIES BEFOR   |
| (O)                                                                                                                                                                                                                                                                                                                                                                                                                                                                                                                                                                                                                                                                                                                                                                                                                                                                                                                                                                                                                                                                                                                                                                                                                                                                                                                                                                                                                                                                                                                                                                                                                                                                                                                                                                                                                                                                                                                                                                                                                                                                                                              |                                       | HYDRANT                                           |                                        |                | —— — 500-YEAR FLC                            | OOD                                           |                                                            |                                            | ,                                                              | L BE FULLY RESPONSIBLE FOR ANY AND                                          | O ALL DAMAGES WHICH MIGHT BE<br>ID PRESERVE ANY AND ALL UNDERGROUND         |
| *                                                                                                                                                                                                                                                                                                                                                                                                                                                                                                                                                                                                                                                                                                                                                                                                                                                                                                                                                                                                                                                                                                                                                                                                                                                                                                                                                                                                                                                                                                                                                                                                                                                                                                                                                                                                                                                                                                                                                                                                                                                                                                                |                                       | LIGHT POLE                                        |                                        |                |                                              |                                               |                                                            |                                            | UTILITIES.                                                     | TOROTALORE TO EXTOTE LOOKIE AND                                             | THESERVE AND ALL SIDERSHOOMS                                                |
| CO.BD.                                                                                                                                                                                                                                                                                                                                                                                                                                                                                                                                                                                                                                                                                                                                                                                                                                                                                                                                                                                                                                                                                                                                                                                                                                                                                                                                                                                                                                                                                                                                                                                                                                                                                                                                                                                                                                                                                                                                                                                                                                                                                                           |                                       | COUNTY BOUND<br>GPS POINT                         |                                        |                |                                              |                                               | ADDDE ( ( ) ( )                                            |                                            |                                                                | HOWN ON THIS PLAN WERE FLAGGED BY                                           |                                                                             |
|                                                                                                                                                                                                                                                                                                                                                                                                                                                                                                                                                                                                                                                                                                                                                                                                                                                                                                                                                                                                                                                                                                                                                                                                                                                                                                                                                                                                                                                                                                                                                                                                                                                                                                                                                                                                                                                                                                                                                                                                                                                                                                                  |                                       | CABLE MANHOLE                                     |                                        |                | ABBREVIATIONS                                |                                               | ABBREVIATIONS (cont.)                                      |                                            | AND FIELD SURVEYED BY THE V<br>IN MAY 2018 (SUDBURY ONLY).     | HB SURVEY DEPARTMENT IN SEPTEMBEF                                           | R AND OCTOBER 2017 AND WERE UPDATED                                         |
| (D)                                                                                                                                                                                                                                                                                                                                                                                                                                                                                                                                                                                                                                                                                                                                                                                                                                                                                                                                                                                                                                                                                                                                                                                                                                                                                                                                                                                                                                                                                                                                                                                                                                                                                                                                                                                                                                                                                                                                                                                                                                                                                                              |                                       | DRAINAGE MANHOLE                                  |                                        | GENERAL        |                                              | <u>GENERAL</u>                                |                                                            |                                            | ,                                                              | AND STREAMS AND THEIR ASSOCIATED                                            | BUFFERS AND RIVERFRONT AREAS. WHER                                          |
| E                                                                                                                                                                                                                                                                                                                                                                                                                                                                                                                                                                                                                                                                                                                                                                                                                                                                                                                                                                                                                                                                                                                                                                                                                                                                                                                                                                                                                                                                                                                                                                                                                                                                                                                                                                                                                                                                                                                                                                                                                                                                                                                |                                       | ELECTRIC MANHOLE                                  |                                        | ABAN           | ABANDON                                      | L                                             | LENGTH OF CURVE                                            |                                            | APPLICABLE, WERE TAKEN FROI                                    | M AVAILABLE MASSGIS DATA. THESE WEF                                         | - ,                                                                         |
| ©                                                                                                                                                                                                                                                                                                                                                                                                                                                                                                                                                                                                                                                                                                                                                                                                                                                                                                                                                                                                                                                                                                                                                                                                                                                                                                                                                                                                                                                                                                                                                                                                                                                                                                                                                                                                                                                                                                                                                                                                                                                                                                                |                                       | GAS MANHOLE<br>MISC MANHOLE                       |                                        | ADJ<br>APPROX. | ADJUST<br>APPROXIMATE                        | LP<br>IT                                      | LIGHT POLE<br>LEFT                                         |                                            | VERIFIED.                                                      |                                                                             |                                                                             |
| (S)                                                                                                                                                                                                                                                                                                                                                                                                                                                                                                                                                                                                                                                                                                                                                                                                                                                                                                                                                                                                                                                                                                                                                                                                                                                                                                                                                                                                                                                                                                                                                                                                                                                                                                                                                                                                                                                                                                                                                                                                                                                                                                              |                                       | SEWER MANHOLE                                     |                                        | AURA           | ADJACENT UPLAND RESOURCE A                   | AREA LUW                                      | LAND UNDER WATER                                           |                                            |                                                                | ,                                                                           | STING UTILITIES THAT MAY CONFLICT WITH WILL BE MADE AS APPROVED OR DIRECTED |
| T                                                                                                                                                                                                                                                                                                                                                                                                                                                                                                                                                                                                                                                                                                                                                                                                                                                                                                                                                                                                                                                                                                                                                                                                                                                                                                                                                                                                                                                                                                                                                                                                                                                                                                                                                                                                                                                                                                                                                                                                                                                                                                                |                                       | TELEPHONE MANHOLE                                 |                                        | BIT.           | BITUMINOUS                                   | MAX                                           | MAXIMUM                                                    |                                            | BY THE ENGINEER.                                               |                                                                             | J                                                                           |
| W                                                                                                                                                                                                                                                                                                                                                                                                                                                                                                                                                                                                                                                                                                                                                                                                                                                                                                                                                                                                                                                                                                                                                                                                                                                                                                                                                                                                                                                                                                                                                                                                                                                                                                                                                                                                                                                                                                                                                                                                                                                                                                                |                                       | WATER MANHOLE                                     |                                        | BC             | BOTTOM OF CURB<br>BOUND                      | MB<br>MH                                      | MAILBOX<br>MANHOLE                                         |                                            |                                                                |                                                                             | SED WORK, THE LOCATION, ELEVATION AND                                       |
| MHB                                                                                                                                                                                                                                                                                                                                                                                                                                                                                                                                                                                                                                                                                                                                                                                                                                                                                                                                                                                                                                                                                                                                                                                                                                                                                                                                                                                                                                                                                                                                                                                                                                                                                                                                                                                                                                                                                                                                                                                                                                                                                                              |                                       | MASSACHUSETTS HIGHWAY MONUMENT                    | ' BOUND                                | ви.<br>BL      | BASELINE                                     | MHB                                           | MASSACHUSETTS HIGHWAY BOUND                                |                                            |                                                                | ACCURATELY DETERMINED WITHOUT DEL<br>HE ENGINEER FOR RESOLUTION OF THE (    | ,                                                                           |
| MON<br>SBDH                                                                                                                                                                                                                                                                                                                                                                                                                                                                                                                                                                                                                                                                                                                                                                                                                                                                                                                                                                                                                                                                                                                                                                                                                                                                                                                                                                                                                                                                                                                                                                                                                                                                                                                                                                                                                                                                                                                                                                                                                                                                                                      |                                       | STONE BOUND                                       |                                        | BLDG           | BUILDING                                     | MIN                                           | MINIMUM                                                    |                                            |                                                                | R THE MASONRY OF THE TOP SECTION OF                                         |                                                                             |
| ■ TB                                                                                                                                                                                                                                                                                                                                                                                                                                                                                                                                                                                                                                                                                                                                                                                                                                                                                                                                                                                                                                                                                                                                                                                                                                                                                                                                                                                                                                                                                                                                                                                                                                                                                                                                                                                                                                                                                                                                                                                                                                                                                                             |                                       | TOWN OR CITY BOUND                                |                                        | BLSF           | BORDERING LAND SUBJECT TO F                  |                                               | NOT IN CONTRACT                                            |                                            | STRUCTURES AS NECESSARY F                                      | OR CHANGES IN GRADE, AND RESET ALL                                          | WATER AND DRAINAGE FRAMES, GRATES                                           |
| Δ                                                                                                                                                                                                                                                                                                                                                                                                                                                                                                                                                                                                                                                                                                                                                                                                                                                                                                                                                                                                                                                                                                                                                                                                                                                                                                                                                                                                                                                                                                                                                                                                                                                                                                                                                                                                                                                                                                                                                                                                                                                                                                                |                                       | TRAVERSE OR TRIANGULAT                            |                                        | BM<br>BO       | BENCHMARK<br>BY OTHERS                       | NO.<br>NTS                                    | NUMBER<br>NOT TO SCALE                                     |                                            | AND BOXES TO THE PROPOSED                                      | FINISH SURFACE GRADE. REQUIRED NEV                                          | .W MASONRY SHALL BE CLAY BRICK.                                             |
| 「PL or GUY<br>○ HTP                                                                                                                                                                                                                                                                                                                                                                                                                                                                                                                                                                                                                                                                                                                                                                                                                                                                                                                                                                                                                                                                                                                                                                                                                                                                                                                                                                                                                                                                                                                                                                                                                                                                                                                                                                                                                                                                                                                                                                                                                                                                                              |                                       | TROLLEY POLE OR GUY PO<br>TRANSMISSION POLE       | _E                                     | BOS            | BOTTOM OF SLOPE                              | OBL                                           | OBLIGATE WETLAND                                           |                                            |                                                                | E ALL ARRANGEMENTS FOR THE ALTERAT RIVATE UTILITIES BY THE UTILITY COMPAN   | TION AND ADJUSTMENT OF GAS, ELECTRIC,                                       |
| -&- UFB                                                                                                                                                                                                                                                                                                                                                                                                                                                                                                                                                                                                                                                                                                                                                                                                                                                                                                                                                                                                                                                                                                                                                                                                                                                                                                                                                                                                                                                                                                                                                                                                                                                                                                                                                                                                                                                                                                                                                                                                                                                                                                          |                                       | UTILITY POLE W/ FIREBOX                           |                                        | BR.            | BRIDGE                                       | PB                                            | PULL BOX                                                   |                                            |                                                                |                                                                             |                                                                             |
| ∮- UPDL                                                                                                                                                                                                                                                                                                                                                                                                                                                                                                                                                                                                                                                                                                                                                                                                                                                                                                                                                                                                                                                                                                                                                                                                                                                                                                                                                                                                                                                                                                                                                                                                                                                                                                                                                                                                                                                                                                                                                                                                                                                                                                          |                                       | UTILITY POLE WITH DOUBLE                          | LIGHT                                  | BVW            | BORDERING VEGETATED WETLAN                   | ND PC<br>PCC                                  | POINT OF CURVATURE POINT OF COMPOUND CURVATURE             |                                            |                                                                | BE RELOCATED BY OTHERS IF REQUIRED.                                         |                                                                             |
| -&- ULT                                                                                                                                                                                                                                                                                                                                                                                                                                                                                                                                                                                                                                                                                                                                                                                                                                                                                                                                                                                                                                                                                                                                                                                                                                                                                                                                                                                                                                                                                                                                                                                                                                                                                                                                                                                                                                                                                                                                                                                                                                                                                                          |                                       | UTILITY POLE W / 1 LIGHT                          |                                        | BZ<br>CB       | BUFFER ZONE<br>CATCH BASIN                   | P.G.L.                                        | PROFILE GRADE LINE                                         |                                            | 13. TREES AND SHRUBS WITHIN THE                                | E LIMITS OF GRADING SHALL BE REMOVE                                         | ED ONLY UPON APPROVAL OF THE ENGINEE                                        |
| -o- UPL                                                                                                                                                                                                                                                                                                                                                                                                                                                                                                                                                                                                                                                                                                                                                                                                                                                                                                                                                                                                                                                                                                                                                                                                                                                                                                                                                                                                                                                                                                                                                                                                                                                                                                                                                                                                                                                                                                                                                                                                                                                                                                          |                                       | UTILITY POLE                                      |                                        | CBCI           | CATCH BASIN WITH CURB INLET                  | PI                                            | POINT OF INTERSECTION                                      |                                            |                                                                | PROPOSED WORK DISTURBED BY THE CO<br>OR TO THEIR ORIGINAL CONDITION AT NO   |                                                                             |
| ZE & TYPE                                                                                                                                                                                                                                                                                                                                                                                                                                                                                                                                                                                                                                                                                                                                                                                                                                                                                                                                                                                                                                                                                                                                                                                                                                                                                                                                                                                                                                                                                                                                                                                                                                                                                                                                                                                                                                                                                                                                                                                                                                                                                                        |                                       | BUSH<br>TREE                                      |                                        | CC             | CEMENT CONCRETE                              | POC                                           | POINT ON CURVE                                             |                                            |                                                                |                                                                             |                                                                             |
| 0                                                                                                                                                                                                                                                                                                                                                                                                                                                                                                                                                                                                                                                                                                                                                                                                                                                                                                                                                                                                                                                                                                                                                                                                                                                                                                                                                                                                                                                                                                                                                                                                                                                                                                                                                                                                                                                                                                                                                                                                                                                                                                                |                                       | STUMP                                             |                                        | CCM            | CEMENT CONCRETE MASONRY                      | POT<br>PRC                                    | POINT ON TANGENT POINT OF REVERSE CURVATURE                |                                            | ,                                                              | MEANS WORK TO BE CONSTRUCTED USING MATERIALS IDENTIFIED AS "REMOVE AN       | •                                                                           |
|                                                                                                                                                                                                                                                                                                                                                                                                                                                                                                                                                                                                                                                                                                                                                                                                                                                                                                                                                                                                                                                                                                                                                                                                                                                                                                                                                                                                                                                                                                                                                                                                                                                                                                                                                                                                                                                                                                                                                                                                                                                                                                                  |                                       | WATER GATE                                        |                                        | CEM<br>CI      | CEMENT<br>CURB INLET                         | PROJ                                          | PROJECT                                                    |                                            | 16 ALL PROPLOAM AND SEED CALL                                  | LED OUT ON THE CONSTRUCTION PLANS                                           | S TO ADHERE TO PLANTING SCHEDULE C                                          |
|                                                                                                                                                                                                                                                                                                                                                                                                                                                                                                                                                                                                                                                                                                                                                                                                                                                                                                                                                                                                                                                                                                                                                                                                                                                                                                                                                                                                                                                                                                                                                                                                                                                                                                                                                                                                                                                                                                                                                                                                                                                                                                                  |                                       | OVERHEAD CABLE/WIRE                               |                                        | CIP            | CAST IRON PIPE                               | PROP                                          | PROPOSED                                                   |                                            | PROVIDED ON DETAIL SHEET 13                                    |                                                                             | TO ABITERE TO PERIOD GOTTE BOLL O                                           |
|                                                                                                                                                                                                                                                                                                                                                                                                                                                                                                                                                                                                                                                                                                                                                                                                                                                                                                                                                                                                                                                                                                                                                                                                                                                                                                                                                                                                                                                                                                                                                                                                                                                                                                                                                                                                                                                                                                                                                                                                                                                                                                                  |                                       | ऽTEEL SHEETING<br>— CONTOURS (ON-THE-GROU         | ND SURVEY DATA)                        | CLF            | CHAIN LINK FENCE                             | PT                                            | POINT OF VERTICAL CURVATURE                                |                                            |                                                                |                                                                             | SAWCUT EXISTING PAVEMENT SHALL BE                                           |
|                                                                                                                                                                                                                                                                                                                                                                                                                                                                                                                                                                                                                                                                                                                                                                                                                                                                                                                                                                                                                                                                                                                                                                                                                                                                                                                                                                                                                                                                                                                                                                                                                                                                                                                                                                                                                                                                                                                                                                                                                                                                                                                  | 99                                    | — CONTOURS (PHOTOGRAMM                            | •                                      | CL<br>CMP      | CENTERLINE CORRUGATED METAL PIPE             | PVC<br>PVI                                    | POINT OF VERTICAL CURVATURE POINT OF VERTICAL INTERSECTION |                                            | SEALED WITH BITUMEN AND BAC                                    | CKSANDED.                                                                   |                                                                             |
|                                                                                                                                                                                                                                                                                                                                                                                                                                                                                                                                                                                                                                                                                                                                                                                                                                                                                                                                                                                                                                                                                                                                                                                                                                                                                                                                                                                                                                                                                                                                                                                                                                                                                                                                                                                                                                                                                                                                                                                                                                                                                                                  | _                                     |                                                   | (DOUBLE LINE 24 INCH AND OVER)         | CSP            | CORRUGATED METAL PIPE  CORRUGATED STEEL PIPE | PVT                                           | POINT OF VERTICAL TANGENCY                                 |                                            | <ol> <li>EXISTING SIGNS WITHIN THE PR<br/>DRAWINGS.</li> </ol> | OJECT LIMITS SHALL BE RETAINED UNLES                                        | SS INDICATED OTHERWISE ON THE                                               |
| CATV                                                                                                                                                                                                                                                                                                                                                                                                                                                                                                                                                                                                                                                                                                                                                                                                                                                                                                                                                                                                                                                                                                                                                                                                                                                                                                                                                                                                                                                                                                                                                                                                                                                                                                                                                                                                                                                                                                                                                                                                                                                                                                             |                                       | UNDERGROUND CATV CON                              | DUIT<br>(DOUBLE LINE 24 INCH AND OVER) | CO.            | COUNTY                                       | PVMT                                          | PAVEMENT                                                   |                                            |                                                                | NUTE OURD A EDOING OUALL RE DE LIGES                                        | NATUE PROPOSED WORK EVOERT OURW                                             |
| SEWER                                                                                                                                                                                                                                                                                                                                                                                                                                                                                                                                                                                                                                                                                                                                                                                                                                                                                                                                                                                                                                                                                                                                                                                                                                                                                                                                                                                                                                                                                                                                                                                                                                                                                                                                                                                                                                                                                                                                                                                                                                                                                                            |                                       |                                                   | IN (DOUBLE LINE 24 INCH AND OVER)      | CONC           | CONCRETE                                     | RA                                            | RADIUS OF CURVATURE RIVERFRONT AREA                        |                                            | STONES OF A DIFFERENT RADIU                                    |                                                                             | O IN THE PROPOSED WORK, EXCEPT CURVE                                        |
| Ţ                                                                                                                                                                                                                                                                                                                                                                                                                                                                                                                                                                                                                                                                                                                                                                                                                                                                                                                                                                                                                                                                                                                                                                                                                                                                                                                                                                                                                                                                                                                                                                                                                                                                                                                                                                                                                                                                                                                                                                                                                                                                                                                | _                                     | UNDERGROUND TELEPHON                              | E DUCT (DOUBLE LINE 24 INCH AND OVER)  | CONT<br>CONST  | CONTINUOUS<br>CONSTRUCTION                   | R&D                                           | REMOVE AND DISPOSE                                         |                                            | 20. ALL PROPOSED HOT MIX ASPHA                                 | ALT CURB SHALL BE MASSDOT TYPE 2.                                           |                                                                             |
| W                                                                                                                                                                                                                                                                                                                                                                                                                                                                                                                                                                                                                                                                                                                                                                                                                                                                                                                                                                                                                                                                                                                                                                                                                                                                                                                                                                                                                                                                                                                                                                                                                                                                                                                                                                                                                                                                                                                                                                                                                                                                                                                | _                                     |                                                   | IN (DOUBLE LINE 24 INCH AND OVER)      | DI             | DROP INLET                                   | RCP                                           | REINFORCED CONCRETE PIPE                                   |                                            | 21 ALL EXISTING STATE COUNTY (                                 | CITY, AND TOWN LOCATION LINES AND PF                                        | PIVATE PRODERTY LINES HAVE BEEN                                             |
| 000000000                                                                                                                                                                                                                                                                                                                                                                                                                                                                                                                                                                                                                                                                                                                                                                                                                                                                                                                                                                                                                                                                                                                                                                                                                                                                                                                                                                                                                                                                                                                                                                                                                                                                                                                                                                                                                                                                                                                                                                                                                                                                                                        | <del></del>                           | BALANCED STONE WALL  GUARD RAIL - STEEL POSTS     | •                                      | DIA            | DIAMETER                                     | RD<br>RDWY                                    | ROAD<br>ROADWAY                                            |                                            | , , , , , , , , , , , , , , , , , , , ,                        | INFORMATION AND THEIR EXACT LOCATI                                          |                                                                             |
| <u> </u>                                                                                                                                                                                                                                                                                                                                                                                                                                                                                                                                                                                                                                                                                                                                                                                                                                                                                                                                                                                                                                                                                                                                                                                                                                                                                                                                                                                                                                                                                                                                                                                                                                                                                                                                                                                                                                                                                                                                                                                                                                                                                                         |                                       | — GUARD RAIL - WOOD POSTS                         |                                        | DIP            | DUCTILE IRON PIPE                            | DEM                                           | REMOVE                                                     |                                            | 22. ALL PROPOSED BOUNDS SHALL                                  | BE PLACED BY A LICENSED PROFESSION                                          | NAL SURVEYOR. THE CONTRACTOR SHALL                                          |
| x                                                                                                                                                                                                                                                                                                                                                                                                                                                                                                                                                                                                                                                                                                                                                                                                                                                                                                                                                                                                                                                                                                                                                                                                                                                                                                                                                                                                                                                                                                                                                                                                                                                                                                                                                                                                                                                                                                                                                                                                                                                                                                                | _                                     | CHAIN LINK OR METAL FENC                          |                                        | DW<br>DWY      | STEADY DON'T WALK - PORTLANI DRIVEWAY        | D ORANGE RET                                  | RETAIN                                                     |                                            |                                                                | RKING AROUND ALL PROPERTY BOUNDS FROM THE ACTIONS OF THE CONTRACTOR         |                                                                             |
|                                                                                                                                                                                                                                                                                                                                                                                                                                                                                                                                                                                                                                                                                                                                                                                                                                                                                                                                                                                                                                                                                                                                                                                                                                                                                                                                                                                                                                                                                                                                                                                                                                                                                                                                                                                                                                                                                                                                                                                                                                                                                                                  |                                       | — WOOD FENCE                                      |                                        | ECB            | EROSION CONTROL BARRIER                      | RET WALL                                      | RETAINING WALL                                             |                                            | BOUND REPLACED AND/OR REAL                                     |                                                                             | SURVEYOR AS DIRECTED BY THE ENGINEE                                         |
| o                                                                                                                                                                                                                                                                                                                                                                                                                                                                                                                                                                                                                                                                                                                                                                                                                                                                                                                                                                                                                                                                                                                                                                                                                                                                                                                                                                                                                                                                                                                                                                                                                                                                                                                                                                                                                                                                                                                                                                                                                                                                                                                |                                       | ── CONSTRUCTION FENCE :> · EROSION CONTROL BARRIE | 'D                                     | ELEV (or EL.)  | ELEVATION                                    | ROW<br>RR                                     | RIGHT OF WAY<br>RAILROAD                                   |                                            | AT NO ADDITIONAL COST.                                         |                                                                             |                                                                             |
|                                                                                                                                                                                                                                                                                                                                                                                                                                                                                                                                                                                                                                                                                                                                                                                                                                                                                                                                                                                                                                                                                                                                                                                                                                                                                                                                                                                                                                                                                                                                                                                                                                                                                                                                                                                                                                                                                                                                                                                                                                                                                                                  | • • • • • • • • • • • • • • • • • • • | CHECK DAM                                         | .r.                                    | EMB            | EMBANKMENT                                   | R&R                                           | REMOVE AND RESET                                           |                                            |                                                                | TERIAL SHALL BE AS APPROVED BY THE E<br>TS AND LAWS REGULATING SOIL DISPOSA |                                                                             |
| · · · · · · · · · · · · · · · · · · ·                                                                                                                                                                                                                                                                                                                                                                                                                                                                                                                                                                                                                                                                                                                                                                                                                                                                                                                                                                                                                                                                                                                                                                                                                                                                                                                                                                                                                                                                                                                                                                                                                                                                                                                                                                                                                                                                                                                                                                                                                                                                            |                                       | TREE LINE                                         |                                        | EXIST (or EX)  | EDGE OF PAVEMENT FXISTING                    | R&S                                           | REMOVE AND STACK                                           |                                            |                                                                | E INSTALLED WITH A PITCH OF 0.01 FOOT I                                     |                                                                             |
|                                                                                                                                                                                                                                                                                                                                                                                                                                                                                                                                                                                                                                                                                                                                                                                                                                                                                                                                                                                                                                                                                                                                                                                                                                                                                                                                                                                                                                                                                                                                                                                                                                                                                                                                                                                                                                                                                                                                                                                                                                                                                                                  |                                       | O/WVOOT LINE                                      |                                        | EXC            | EXCAVATION                                   | RT                                            | RIGHT                                                      |                                            | OTHERWISE ON THE PLANS.                                        | INSTALLED WITH A PITCH OF 0.01 FOOT                                         | PER FOOT (IMINIMONI) UNLESS NOTED                                           |
|                                                                                                                                                                                                                                                                                                                                                                                                                                                                                                                                                                                                                                                                                                                                                                                                                                                                                                                                                                                                                                                                                                                                                                                                                                                                                                                                                                                                                                                                                                                                                                                                                                                                                                                                                                                                                                                                                                                                                                                                                                                                                                                  |                                       | — TOP OR BOTTOM OF SLOPE                          |                                        | F&C            | FRAME AND COVER                              | SHLD                                          | STONE BOUND<br>SHOULDER                                    |                                            | 25. WHERE DEWATERING IS REQUIF                                 | RED, CONTRACTOR SHALL TREAT WATER                                           | R WITH DEWATERING BASIN OR DEWATERIN                                        |
|                                                                                                                                                                                                                                                                                                                                                                                                                                                                                                                                                                                                                                                                                                                                                                                                                                                                                                                                                                                                                                                                                                                                                                                                                                                                                                                                                                                                                                                                                                                                                                                                                                                                                                                                                                                                                                                                                                                                                                                                                                                                                                                  | _                                     | BANK OF RIVER OR STREAM                           | NT OR COLD PLANE AND OVERLAY           | F&G            | FRAME AND GRATE                              | SMH                                           | SEWER MANHOLE                                              |                                            | FILTER BAGS BASED ON INPUT F                                   | FROM LOCAL CONSERVATION COMMISSIO                                           | DNS.                                                                        |
|                                                                                                                                                                                                                                                                                                                                                                                                                                                                                                                                                                                                                                                                                                                                                                                                                                                                                                                                                                                                                                                                                                                                                                                                                                                                                                                                                                                                                                                                                                                                                                                                                                                                                                                                                                                                                                                                                                                                                                                                                                                                                                                  | _                                     | BORDER OF WETLAND                                 | •                                      | FAC<br>FACU    | FACULTATIVE FACULTATIVE UPLAND               | ST                                            | STREET                                                     |                                            |                                                                | E USED AS AN EROSION CONTROL BARRIE                                         | ER WITHIN 450' OF VERNAL POOLS AND                                          |
|                                                                                                                                                                                                                                                                                                                                                                                                                                                                                                                                                                                                                                                                                                                                                                                                                                                                                                                                                                                                                                                                                                                                                                                                                                                                                                                                                                                                                                                                                                                                                                                                                                                                                                                                                                                                                                                                                                                                                                                                                                                                                                                  | _                                     | LIMIT OF NHESP PRIORITY 8                         |                                        | FACW           | FACULTATIVE OPLAND FACULTATIVE WETLAND       | STA                                           | STATION STORDING SIGHT DISTANCE                            |                                            | PRIORITY HABITAT AREAS.                                        |                                                                             |                                                                             |
| AWL                                                                                                                                                                                                                                                                                                                                                                                                                                                                                                                                                                                                                                                                                                                                                                                                                                                                                                                                                                                                                                                                                                                                                                                                                                                                                                                                                                                                                                                                                                                                                                                                                                                                                                                                                                                                                                                                                                                                                                                                                                                                                                              |                                       | APPROXIMATE WETLAND LI                            | NE                                     | FDN.           | FOUNDATION                                   | SSD<br>SHLO                                   | STOPPING SIGHT DISTANCE STATE HIGHWAY LAYOUT LINE          |                                            | 27. THE LOCATIONS OF ALL EROSIO<br>ARE SUBJECT TO CHANGE BASE  |                                                                             | ISHED BY SURVEY-GRADE EQUIPMENT AND                                         |
| 100'BZ                                                                                                                                                                                                                                                                                                                                                                                                                                                                                                                                                                                                                                                                                                                                                                                                                                                                                                                                                                                                                                                                                                                                                                                                                                                                                                                                                                                                                                                                                                                                                                                                                                                                                                                                                                                                                                                                                                                                                                                                                                                                                                           |                                       | 100 FT WETLAND BUFFER 100 FT BORDERING LAND SI    | JBJECT TO FLOODING BUFFER              | FLDSTN         | FIELDSTONE                                   | SW                                            | SIDEWALK                                                   |                                            |                                                                |                                                                             |                                                                             |
| 200'RA                                                                                                                                                                                                                                                                                                                                                                                                                                                                                                                                                                                                                                                                                                                                                                                                                                                                                                                                                                                                                                                                                                                                                                                                                                                                                                                                                                                                                                                                                                                                                                                                                                                                                                                                                                                                                                                                                                                                                                                                                                                                                                           |                                       | 200 FT RIVERFRONT AREA                            |                                        | GD<br>GG       | GROUND<br>GAS GATE                           | T<br>                                         | TANGENT DISTANCE OF CURVE/TRUCK                            | %                                          |                                                                |                                                                             |                                                                             |
| APX 200'RA                                                                                                                                                                                                                                                                                                                                                                                                                                                                                                                                                                                                                                                                                                                                                                                                                                                                                                                                                                                                                                                                                                                                                                                                                                                                                                                                                                                                                                                                                                                                                                                                                                                                                                                                                                                                                                                                                                                                                                                                                                                                                                       | _                                     | APPROX 200 FT RIVERFRON                           |                                        | GIP            | GALVANIZED IRON PIPE                         | TAN<br>TEMP                                   | TANGENT<br>TEMPORARY                                       |                                            | N O.                                                           | DESCRIPTION                                                                 | BY DATE APP                                                                 |
| 100'RA                                                                                                                                                                                                                                                                                                                                                                                                                                                                                                                                                                                                                                                                                                                                                                                                                                                                                                                                                                                                                                                                                                                                                                                                                                                                                                                                                                                                                                                                                                                                                                                                                                                                                                                                                                                                                                                                                                                                                                                                                                                                                                           |                                       | 100 FT RIVERFRONT AREA                            |                                        | GRAN           | GRANITE                                      | TYP                                           | TYPICAL                                                    |                                            | ,                                                              | REVISION                                                                    | N                                                                           |
| APX 100'RA ————————————————————————————————————                                                                                                                                                                                                                                                                                                                                                                                                                                                                                                                                                                                                                                                                                                                                                                                                                                                                                                                                                                                                                                                                                                                                                                                                                                                                                                                                                                                                                                                                                                                                                                                                                                                                                                                                                                                                                                                                                                                                                                                                                                                                  |                                       | APPROX 100 FT RIVERFRON<br>AURA BUFFER            | II AKEA BUFFEK                         | GRAV           | GRAVEL                                       | UP                                            | UTILITY POLE                                               |                                            |                                                                | <b>EVERS</b>                                                                |                                                                             |
| 100BZ—AURA                                                                                                                                                                                                                                                                                                                                                                                                                                                                                                                                                                                                                                                                                                                                                                                                                                                                                                                                                                                                                                                                                                                                                                                                                                                                                                                                                                                                                                                                                                                                                                                                                                                                                                                                                                                                                                                                                                                                                                                                                                                                                                       |                                       | 100 FT AURA BUFFER                                |                                        | GRD<br>HDW     | GUARD<br>HEADWALL                            | UPL                                           | OBLIGATE UPLAND                                            |                                            |                                                                | E V ERS                                                                     | FURUE                                                                       |
| 100VPBZ                                                                                                                                                                                                                                                                                                                                                                                                                                                                                                                                                                                                                                                                                                                                                                                                                                                                                                                                                                                                                                                                                                                                                                                                                                                                                                                                                                                                                                                                                                                                                                                                                                                                                                                                                                                                                                                                                                                                                                                                                                                                                                          | _                                     | 100 FT VERNAL POOL AREA                           | BUFFER                                 | HMA            | HOT MIX ASPHALT                              | VAR<br>VERT                                   | VARIES<br>VERTICAL                                         |                                            | SUDRI                                                          | URY-HUDSON TRANSMISSION                                                     |                                                                             |
|                                                                                                                                                                                                                                                                                                                                                                                                                                                                                                                                                                                                                                                                                                                                                                                                                                                                                                                                                                                                                                                                                                                                                                                                                                                                                                                                                                                                                                                                                                                                                                                                                                                                                                                                                                                                                                                                                                                                                                                                                                                                                                                  | _                                     | STATE HIGHWAY LAYOUT                              |                                        | HOR            | HORIZONTAL                                   | VERT                                          | VERTICAL CURVE                                             |                                            |                                                                | STOW, MARLBOROUGH & S                                                       |                                                                             |
|                                                                                                                                                                                                                                                                                                                                                                                                                                                                                                                                                                                                                                                                                                                                                                                                                                                                                                                                                                                                                                                                                                                                                                                                                                                                                                                                                                                                                                                                                                                                                                                                                                                                                                                                                                                                                                                                                                                                                                                                                                                                                                                  |                                       | TOWN OR CITY LAYOUT COUNTY LAYOUT                 |                                        | HYD            | HYDRANT                                      | VP                                            | VERNAL POOL                                                |                                            | •                                                              | LEGEND, ABBREVIATIONS, &                                                    |                                                                             |
|                                                                                                                                                                                                                                                                                                                                                                                                                                                                                                                                                                                                                                                                                                                                                                                                                                                                                                                                                                                                                                                                                                                                                                                                                                                                                                                                                                                                                                                                                                                                                                                                                                                                                                                                                                                                                                                                                                                                                                                                                                                                                                                  |                                       | TOWN OR CITY BOUNDARY                             | LINE                                   | INV<br>ILSF    | INVERT ISOLATED LAND SUBJECT TO FLO          | WCR<br>DODING WG                              | WHEEL CHAIR RAMP                                           |                                            |                                                                |                                                                             | PLAN 2 OF 320                                                               |
|                                                                                                                                                                                                                                                                                                                                                                                                                                                                                                                                                                                                                                                                                                                                                                                                                                                                                                                                                                                                                                                                                                                                                                                                                                                                                                                                                                                                                                                                                                                                                                                                                                                                                                                                                                                                                                                                                                                                                                                                                                                                                                                  |                                       | PROPERTY LINE OR APPRO                            | XIMATE PROPERTY LINE                   | IVW            | ISOLATED VEGETATED WETLAND                   | WG                                            | WATER GATE<br>WATER METER/WATER MAIN                       | Vanasse H<br>101 Walnut S                  | angen Brustlin, Inc. t., PO Box 9151 SCALE: unless noted       | DATE DRAWN CH'K                                                             |                                                                             |
|                                                                                                                                                                                                                                                                                                                                                                                                                                                                                                                                                                                                                                                                                                                                                                                                                                                                                                                                                                                                                                                                                                                                                                                                                                                                                                                                                                                                                                                                                                                                                                                                                                                                                                                                                                                                                                                                                                                                                                                                                                                                                                                  |                                       | - CONSTRUCTION BASELINE                           |                                        | JCT            | JUNCTION                                     | V V IV í                                      |                                                            | V10 101 Walnut S Watertown, N 617.924.1770 | ИА 02472<br>FAX 617.924.2286 NTS                               | JULY 2020 MS SK                                                             | K MS .                                                                      |