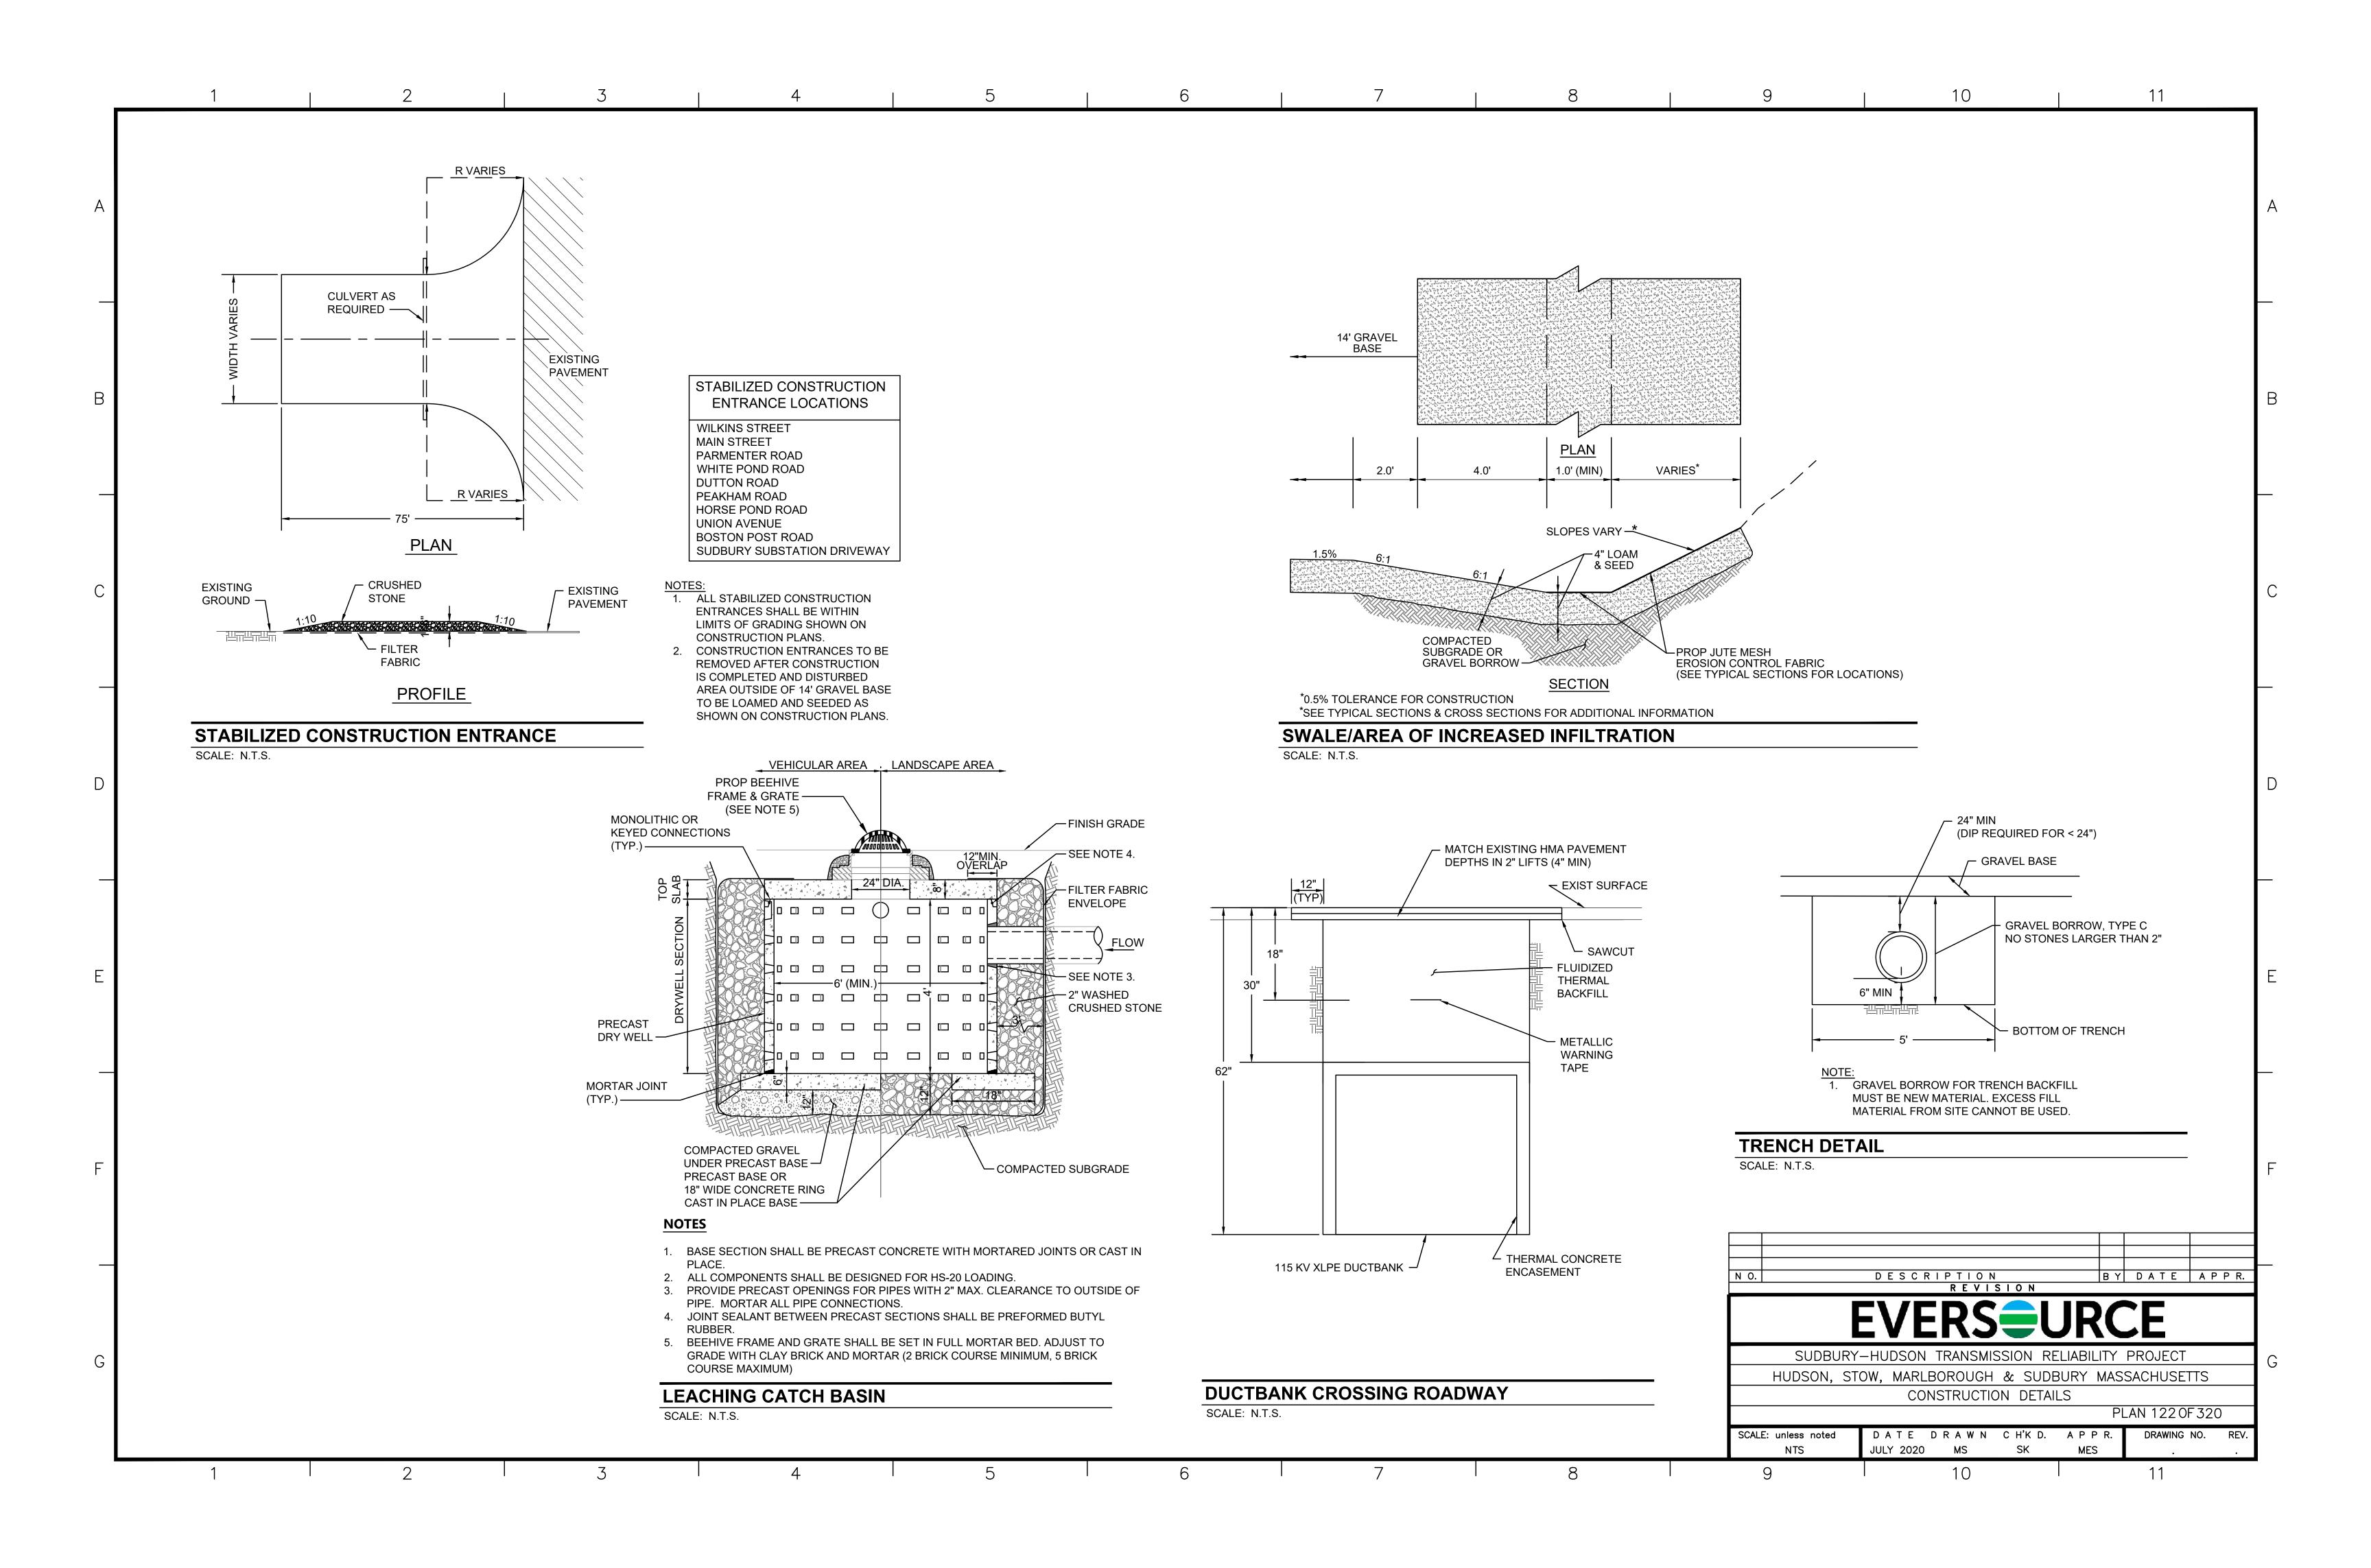

|                                                                                                                                                                                                                                                                                                                                                                                                                                                                                                                                                                                                                                                                                                                                                                                                                                                                                                                                                                                                                                                                                                                                                                                                                                                                                                                                                                                                                                                                                                                                                                                                                                                                                                                                                                                                                                                                                                                                                                                                                                                                                                                  |                                       |                                                   |                                        | <u>T</u>       | J                                            |                                               |                                                            |                                            |                                                                | SENEDAL NOTES:                                                              |                                                                             |
|------------------------------------------------------------------------------------------------------------------------------------------------------------------------------------------------------------------------------------------------------------------------------------------------------------------------------------------------------------------------------------------------------------------------------------------------------------------------------------------------------------------------------------------------------------------------------------------------------------------------------------------------------------------------------------------------------------------------------------------------------------------------------------------------------------------------------------------------------------------------------------------------------------------------------------------------------------------------------------------------------------------------------------------------------------------------------------------------------------------------------------------------------------------------------------------------------------------------------------------------------------------------------------------------------------------------------------------------------------------------------------------------------------------------------------------------------------------------------------------------------------------------------------------------------------------------------------------------------------------------------------------------------------------------------------------------------------------------------------------------------------------------------------------------------------------------------------------------------------------------------------------------------------------------------------------------------------------------------------------------------------------------------------------------------------------------------------------------------------------|---------------------------------------|---------------------------------------------------|----------------------------------------|----------------|----------------------------------------------|-----------------------------------------------|------------------------------------------------------------|--------------------------------------------|----------------------------------------------------------------|-----------------------------------------------------------------------------|-----------------------------------------------------------------------------|
|                                                                                                                                                                                                                                                                                                                                                                                                                                                                                                                                                                                                                                                                                                                                                                                                                                                                                                                                                                                                                                                                                                                                                                                                                                                                                                                                                                                                                                                                                                                                                                                                                                                                                                                                                                                                                                                                                                                                                                                                                                                                                                                  |                                       | GENERAL SYMBO                                     |                                        |                | GENERAL SYMBOLS                              |                                               | PAVEMENT MARKING — ———————————————————————————————————     |                                            | <u> </u>                                                       | SENERAL NOTES:                                                              |                                                                             |
| EXISTING<br>O                                                                                                                                                                                                                                                                                                                                                                                                                                                                                                                                                                                                                                                                                                                                                                                                                                                                                                                                                                                                                                                                                                                                                                                                                                                                                                                                                                                                                                                                                                                                                                                                                                                                                                                                                                                                                                                                                                                                                                                                                                                                                                    | PROPOSED                              | TRAFFIC SIGNAL                                    | DESCRIPTION                            | EXISTING       | PROPOSED EXISTING WAI                        | DESCRIPTION  LKING TRAIL                      | <u>EXISTING</u> <u>PROPOSED</u>                            | DESCRIPTION                                | ROAD IN SUDBURY AND THE FOR                                    | RMER RAILROAD RIGHT-OF-WAY ARE BAS                                          |                                                                             |
| ⊕ <b>⊕</b> CB                                                                                                                                                                                                                                                                                                                                                                                                                                                                                                                                                                                                                                                                                                                                                                                                                                                                                                                                                                                                                                                                                                                                                                                                                                                                                                                                                                                                                                                                                                                                                                                                                                                                                                                                                                                                                                                                                                                                                                                                                                                                                                    |                                       | CATCH BASIN / DROP INLET                          |                                        |                | — — — — LIMIT OF GRA                         |                                               | CW                                                         | - CROSSWALK - 12" WHITE<br>-               | <del>-</del>                                                   | 15 AND FROM DEEDS AND PLANS OF RECO                                         |                                                                             |
|                                                                                                                                                                                                                                                                                                                                                                                                                                                                                                                                                                                                                                                                                                                                                                                                                                                                                                                                                                                                                                                                                                                                                                                                                                                                                                                                                                                                                                                                                                                                                                                                                                                                                                                                                                                                                                                                                                                                                                                                                                                                                                                  |                                       | CATCH BASIN CURB INLET                            |                                        |                | TRAFFIC SIGN                                 | NAL CONDUIT                                   | SWL                                                        | SOLID WHITE LINE - 4"                      |                                                                | OWN ON THIS PLAN WERE DEVELOPED FR<br>BY EASTERN TOPOGRAPHICS, INC., BASEL  |                                                                             |
| G GP                                                                                                                                                                                                                                                                                                                                                                                                                                                                                                                                                                                                                                                                                                                                                                                                                                                                                                                                                                                                                                                                                                                                                                                                                                                                                                                                                                                                                                                                                                                                                                                                                                                                                                                                                                                                                                                                                                                                                                                                                                                                                                             |                                       | GAS PUMP                                          |                                        |                | — — — EASEMENT                               | - 4 0 - 1 - 1 - 1 - 1 - 1 - 1 - 1 - 1 - 1 -   | DBYL                                                       | DOUBLE YELLOW LINE -                       |                                                                | , ,                                                                         | PERFORMED BY VHB DURING 2015 AND 201                                        |
| □ MB                                                                                                                                                                                                                                                                                                                                                                                                                                                                                                                                                                                                                                                                                                                                                                                                                                                                                                                                                                                                                                                                                                                                                                                                                                                                                                                                                                                                                                                                                                                                                                                                                                                                                                                                                                                                                                                                                                                                                                                                                                                                                                             |                                       | MAIL BOX<br>POST SQUARE                           |                                        | + + + + +      | + SLIDDI EMENIT                              | EASEMENT ON MBTA PROPERT<br>TAL PLANTING AREA | Υ                                                          | -                                          |                                                                |                                                                             | AND STATE PLANE COORDINATE SYSTEM AN                                        |
|                                                                                                                                                                                                                                                                                                                                                                                                                                                                                                                                                                                                                                                                                                                                                                                                                                                                                                                                                                                                                                                                                                                                                                                                                                                                                                                                                                                                                                                                                                                                                                                                                                                                                                                                                                                                                                                                                                                                                                                                                                                                                                                  |                                       | POST SQUARE POST CIRCULAR                         |                                        | + + + +        | + · FLOODWAY                                 | ALT LANTING AILLA                             |                                                            |                                            | THE NATIONAL GEODETIC SURV<br>VERTICAL DATUM OF 1988 (NAVI     | 'EY (NAD83).  ALL ELEVATION IS US FEET, I<br>D88).                          | REFERENCED TO THE NORTH AMERICA                                             |
| GAS VENT                                                                                                                                                                                                                                                                                                                                                                                                                                                                                                                                                                                                                                                                                                                                                                                                                                                                                                                                                                                                                                                                                                                                                                                                                                                                                                                                                                                                                                                                                                                                                                                                                                                                                                                                                                                                                                                                                                                                                                                                                                                                                                         |                                       | GAS VENT                                          |                                        |                |                                              | DISTURBANCE TO VEGETATED                      |                                                            |                                            | A THE CONTRACTOR SHALL VERIE                                   | ·<br>FY ALL EXISTING DIMENSIONS AND GRADE                                   | SES IN THE FIELD REFORE COMMENCING                                          |
| P EHH                                                                                                                                                                                                                                                                                                                                                                                                                                                                                                                                                                                                                                                                                                                                                                                                                                                                                                                                                                                                                                                                                                                                                                                                                                                                                                                                                                                                                                                                                                                                                                                                                                                                                                                                                                                                                                                                                                                                                                                                                                                                                                            |                                       | ELECTRIC HANDHOLE                                 |                                        |                | WETLAND<br>TEMPORARY                         | DISTURBANCE TO VEGETATED                      |                                                            |                                            |                                                                | THE ENGINEER OF ANY DISCREPANCIES.                                          | LO IN THE FIELD BEI ONE COMMENCING                                          |
| 0                                                                                                                                                                                                                                                                                                                                                                                                                                                                                                                                                                                                                                                                                                                                                                                                                                                                                                                                                                                                                                                                                                                                                                                                                                                                                                                                                                                                                                                                                                                                                                                                                                                                                                                                                                                                                                                                                                                                                                                                                                                                                                                |                                       | FENCE GATE POST                                   |                                        |                | WETLAND                                      |                                               |                                                            |                                            | 5. THE LOCATIONS OF EXISTING U                                 | NDERGROUND UTILITIES SHOWN ON THIS                                          | S PLAN ARE BASED ON FIELD OBSERVATION                                       |
| GG     BM     BM |                                       | GAS GATE<br>BENCHMARK                             |                                        |                | 100-YEAR FLC                                 | OOD                                           |                                                            |                                            |                                                                | . THEY HAVE NOT BEEN INDEPENDENTLY<br>ACTOR SHALL DETERMINE THE EXACT LOO   | Y VERIFIED BY THE OWNER OR ITS<br>OCATION OF ALL EXISTING UTILITIES BEFOR   |
| (O)                                                                                                                                                                                                                                                                                                                                                                                                                                                                                                                                                                                                                                                                                                                                                                                                                                                                                                                                                                                                                                                                                                                                                                                                                                                                                                                                                                                                                                                                                                                                                                                                                                                                                                                                                                                                                                                                                                                                                                                                                                                                                                              |                                       | HYDRANT                                           |                                        |                | —— — 500-YEAR FLC                            | OOD                                           |                                                            |                                            | ,                                                              | L BE FULLY RESPONSIBLE FOR ANY AND                                          | O ALL DAMAGES WHICH MIGHT BE<br>ID PRESERVE ANY AND ALL UNDERGROUND         |
| *                                                                                                                                                                                                                                                                                                                                                                                                                                                                                                                                                                                                                                                                                                                                                                                                                                                                                                                                                                                                                                                                                                                                                                                                                                                                                                                                                                                                                                                                                                                                                                                                                                                                                                                                                                                                                                                                                                                                                                                                                                                                                                                |                                       | LIGHT POLE                                        |                                        |                |                                              |                                               |                                                            |                                            | UTILITIES.                                                     | TOROTALORE TO EXTOTE LOOKIE AND                                             | THESERVE AND ALL SIDERSHOOMS                                                |
| CO.BD.                                                                                                                                                                                                                                                                                                                                                                                                                                                                                                                                                                                                                                                                                                                                                                                                                                                                                                                                                                                                                                                                                                                                                                                                                                                                                                                                                                                                                                                                                                                                                                                                                                                                                                                                                                                                                                                                                                                                                                                                                                                                                                           |                                       | COUNTY BOUND<br>GPS POINT                         |                                        |                |                                              |                                               | ADDDE ( ( ) ( )                                            |                                            |                                                                | HOWN ON THIS PLAN WERE FLAGGED BY                                           |                                                                             |
|                                                                                                                                                                                                                                                                                                                                                                                                                                                                                                                                                                                                                                                                                                                                                                                                                                                                                                                                                                                                                                                                                                                                                                                                                                                                                                                                                                                                                                                                                                                                                                                                                                                                                                                                                                                                                                                                                                                                                                                                                                                                                                                  |                                       | CABLE MANHOLE                                     |                                        |                | ABBREVIATIONS                                |                                               | ABBREVIATIONS (cont.)                                      |                                            | AND FIELD SURVEYED BY THE V<br>IN MAY 2018 (SUDBURY ONLY).     | HB SURVEY DEPARTMENT IN SEPTEMBEF                                           | R AND OCTOBER 2017 AND WERE UPDATED                                         |
| (D)                                                                                                                                                                                                                                                                                                                                                                                                                                                                                                                                                                                                                                                                                                                                                                                                                                                                                                                                                                                                                                                                                                                                                                                                                                                                                                                                                                                                                                                                                                                                                                                                                                                                                                                                                                                                                                                                                                                                                                                                                                                                                                              |                                       | DRAINAGE MANHOLE                                  |                                        | GENERAL        |                                              | <u>GENERAL</u>                                |                                                            |                                            | ,                                                              | AND STREAMS AND THEIR ASSOCIATED                                            | BUFFERS AND RIVERFRONT AREAS. WHER                                          |
| E                                                                                                                                                                                                                                                                                                                                                                                                                                                                                                                                                                                                                                                                                                                                                                                                                                                                                                                                                                                                                                                                                                                                                                                                                                                                                                                                                                                                                                                                                                                                                                                                                                                                                                                                                                                                                                                                                                                                                                                                                                                                                                                |                                       | ELECTRIC MANHOLE                                  |                                        | ABAN           | ABANDON                                      | L                                             | LENGTH OF CURVE                                            |                                            | APPLICABLE, WERE TAKEN FROI                                    | M AVAILABLE MASSGIS DATA. THESE WEF                                         | - ,                                                                         |
| ©                                                                                                                                                                                                                                                                                                                                                                                                                                                                                                                                                                                                                                                                                                                                                                                                                                                                                                                                                                                                                                                                                                                                                                                                                                                                                                                                                                                                                                                                                                                                                                                                                                                                                                                                                                                                                                                                                                                                                                                                                                                                                                                |                                       | GAS MANHOLE<br>MISC MANHOLE                       |                                        | ADJ<br>APPROX. | ADJUST<br>APPROXIMATE                        | LP<br>IT                                      | LIGHT POLE<br>LEFT                                         |                                            | VERIFIED.                                                      |                                                                             |                                                                             |
| (S)                                                                                                                                                                                                                                                                                                                                                                                                                                                                                                                                                                                                                                                                                                                                                                                                                                                                                                                                                                                                                                                                                                                                                                                                                                                                                                                                                                                                                                                                                                                                                                                                                                                                                                                                                                                                                                                                                                                                                                                                                                                                                                              |                                       | SEWER MANHOLE                                     |                                        | AURA           | ADJACENT UPLAND RESOURCE A                   | AREA LUW                                      | LAND UNDER WATER                                           |                                            |                                                                | ,                                                                           | STING UTILITIES THAT MAY CONFLICT WITH WILL BE MADE AS APPROVED OR DIRECTED |
| T                                                                                                                                                                                                                                                                                                                                                                                                                                                                                                                                                                                                                                                                                                                                                                                                                                                                                                                                                                                                                                                                                                                                                                                                                                                                                                                                                                                                                                                                                                                                                                                                                                                                                                                                                                                                                                                                                                                                                                                                                                                                                                                |                                       | TELEPHONE MANHOLE                                 |                                        | BIT.           | BITUMINOUS                                   | MAX                                           | MAXIMUM                                                    |                                            | BY THE ENGINEER.                                               |                                                                             | J                                                                           |
| W                                                                                                                                                                                                                                                                                                                                                                                                                                                                                                                                                                                                                                                                                                                                                                                                                                                                                                                                                                                                                                                                                                                                                                                                                                                                                                                                                                                                                                                                                                                                                                                                                                                                                                                                                                                                                                                                                                                                                                                                                                                                                                                |                                       | WATER MANHOLE                                     |                                        | BC             | BOTTOM OF CURB<br>BOUND                      | MB<br>MH                                      | MAILBOX<br>MANHOLE                                         |                                            |                                                                |                                                                             | SED WORK, THE LOCATION, ELEVATION AND                                       |
| MHB                                                                                                                                                                                                                                                                                                                                                                                                                                                                                                                                                                                                                                                                                                                                                                                                                                                                                                                                                                                                                                                                                                                                                                                                                                                                                                                                                                                                                                                                                                                                                                                                                                                                                                                                                                                                                                                                                                                                                                                                                                                                                                              |                                       | MASSACHUSETTS HIGHWAY MONUMENT                    | ' BOUND                                | ви.<br>BL      | BASELINE                                     | MHB                                           | MASSACHUSETTS HIGHWAY BOUND                                |                                            |                                                                | ACCURATELY DETERMINED WITHOUT DEL<br>HE ENGINEER FOR RESOLUTION OF THE (    | ,                                                                           |
| MON<br>SBDH                                                                                                                                                                                                                                                                                                                                                                                                                                                                                                                                                                                                                                                                                                                                                                                                                                                                                                                                                                                                                                                                                                                                                                                                                                                                                                                                                                                                                                                                                                                                                                                                                                                                                                                                                                                                                                                                                                                                                                                                                                                                                                      |                                       | STONE BOUND                                       |                                        | BLDG           | BUILDING                                     | MIN                                           | MINIMUM                                                    |                                            |                                                                | R THE MASONRY OF THE TOP SECTION OF                                         |                                                                             |
| ■ TB                                                                                                                                                                                                                                                                                                                                                                                                                                                                                                                                                                                                                                                                                                                                                                                                                                                                                                                                                                                                                                                                                                                                                                                                                                                                                                                                                                                                                                                                                                                                                                                                                                                                                                                                                                                                                                                                                                                                                                                                                                                                                                             |                                       | TOWN OR CITY BOUND                                |                                        | BLSF           | BORDERING LAND SUBJECT TO F                  |                                               | NOT IN CONTRACT                                            |                                            | STRUCTURES AS NECESSARY F                                      | OR CHANGES IN GRADE, AND RESET ALL                                          | WATER AND DRAINAGE FRAMES, GRATES                                           |
| Δ                                                                                                                                                                                                                                                                                                                                                                                                                                                                                                                                                                                                                                                                                                                                                                                                                                                                                                                                                                                                                                                                                                                                                                                                                                                                                                                                                                                                                                                                                                                                                                                                                                                                                                                                                                                                                                                                                                                                                                                                                                                                                                                |                                       | TRAVERSE OR TRIANGULAT                            |                                        | BM<br>BO       | BENCHMARK<br>BY OTHERS                       | NO.<br>NTS                                    | NUMBER<br>NOT TO SCALE                                     |                                            | AND BOXES TO THE PROPOSED                                      | FINISH SURFACE GRADE. REQUIRED NEV                                          | .W MASONRY SHALL BE CLAY BRICK.                                             |
| 「PL or GUY<br>○ HTP                                                                                                                                                                                                                                                                                                                                                                                                                                                                                                                                                                                                                                                                                                                                                                                                                                                                                                                                                                                                                                                                                                                                                                                                                                                                                                                                                                                                                                                                                                                                                                                                                                                                                                                                                                                                                                                                                                                                                                                                                                                                                              |                                       | TROLLEY POLE OR GUY PO<br>TRANSMISSION POLE       | _E                                     | BOS            | BOTTOM OF SLOPE                              | OBL                                           | OBLIGATE WETLAND                                           |                                            |                                                                | E ALL ARRANGEMENTS FOR THE ALTERAT RIVATE UTILITIES BY THE UTILITY COMPAN   | TION AND ADJUSTMENT OF GAS, ELECTRIC,                                       |
| -&- UFB                                                                                                                                                                                                                                                                                                                                                                                                                                                                                                                                                                                                                                                                                                                                                                                                                                                                                                                                                                                                                                                                                                                                                                                                                                                                                                                                                                                                                                                                                                                                                                                                                                                                                                                                                                                                                                                                                                                                                                                                                                                                                                          |                                       | UTILITY POLE W/ FIREBOX                           |                                        | BR.            | BRIDGE                                       | PB                                            | PULL BOX                                                   |                                            |                                                                |                                                                             |                                                                             |
| ∮- UPDL                                                                                                                                                                                                                                                                                                                                                                                                                                                                                                                                                                                                                                                                                                                                                                                                                                                                                                                                                                                                                                                                                                                                                                                                                                                                                                                                                                                                                                                                                                                                                                                                                                                                                                                                                                                                                                                                                                                                                                                                                                                                                                          |                                       | UTILITY POLE WITH DOUBLE                          | LIGHT                                  | BVW            | BORDERING VEGETATED WETLAN                   | ND PC<br>PCC                                  | POINT OF CURVATURE POINT OF COMPOUND CURVATURE             |                                            |                                                                | BE RELOCATED BY OTHERS IF REQUIRED.                                         |                                                                             |
| -&- ULT                                                                                                                                                                                                                                                                                                                                                                                                                                                                                                                                                                                                                                                                                                                                                                                                                                                                                                                                                                                                                                                                                                                                                                                                                                                                                                                                                                                                                                                                                                                                                                                                                                                                                                                                                                                                                                                                                                                                                                                                                                                                                                          |                                       | UTILITY POLE W / 1 LIGHT                          |                                        | BZ<br>CB       | BUFFER ZONE<br>CATCH BASIN                   | P.G.L.                                        | PROFILE GRADE LINE                                         |                                            | 13. TREES AND SHRUBS WITHIN THE                                | E LIMITS OF GRADING SHALL BE REMOVE                                         | ED ONLY UPON APPROVAL OF THE ENGINEE                                        |
| -o- UPL                                                                                                                                                                                                                                                                                                                                                                                                                                                                                                                                                                                                                                                                                                                                                                                                                                                                                                                                                                                                                                                                                                                                                                                                                                                                                                                                                                                                                                                                                                                                                                                                                                                                                                                                                                                                                                                                                                                                                                                                                                                                                                          |                                       | UTILITY POLE                                      |                                        | CBCI           | CATCH BASIN WITH CURB INLET                  | PI                                            | POINT OF INTERSECTION                                      |                                            |                                                                | PROPOSED WORK DISTURBED BY THE CO<br>OR TO THEIR ORIGINAL CONDITION AT NO   |                                                                             |
| ZE & TYPE                                                                                                                                                                                                                                                                                                                                                                                                                                                                                                                                                                                                                                                                                                                                                                                                                                                                                                                                                                                                                                                                                                                                                                                                                                                                                                                                                                                                                                                                                                                                                                                                                                                                                                                                                                                                                                                                                                                                                                                                                                                                                                        |                                       | BUSH<br>TREE                                      |                                        | CC             | CEMENT CONCRETE                              | POC                                           | POINT ON CURVE                                             |                                            |                                                                |                                                                             |                                                                             |
| 0                                                                                                                                                                                                                                                                                                                                                                                                                                                                                                                                                                                                                                                                                                                                                                                                                                                                                                                                                                                                                                                                                                                                                                                                                                                                                                                                                                                                                                                                                                                                                                                                                                                                                                                                                                                                                                                                                                                                                                                                                                                                                                                |                                       | STUMP                                             |                                        | CCM            | CEMENT CONCRETE MASONRY                      | POT<br>PRC                                    | POINT ON TANGENT POINT OF REVERSE CURVATURE                |                                            | ,                                                              | MEANS WORK TO BE CONSTRUCTED USING MATERIALS IDENTIFIED AS "REMOVE AN       | •                                                                           |
|                                                                                                                                                                                                                                                                                                                                                                                                                                                                                                                                                                                                                                                                                                                                                                                                                                                                                                                                                                                                                                                                                                                                                                                                                                                                                                                                                                                                                                                                                                                                                                                                                                                                                                                                                                                                                                                                                                                                                                                                                                                                                                                  |                                       | WATER GATE                                        |                                        | CEM<br>CI      | CEMENT<br>CURB INLET                         | PROJ                                          | PROJECT                                                    |                                            | 16 ALL PROPLOAM AND SEED CALL                                  | LED OUT ON THE CONSTRUCTION PLANS                                           | S TO ADHERE TO PLANTING SCHEDULE C                                          |
|                                                                                                                                                                                                                                                                                                                                                                                                                                                                                                                                                                                                                                                                                                                                                                                                                                                                                                                                                                                                                                                                                                                                                                                                                                                                                                                                                                                                                                                                                                                                                                                                                                                                                                                                                                                                                                                                                                                                                                                                                                                                                                                  |                                       | OVERHEAD CABLE/WIRE                               |                                        | CIP            | CAST IRON PIPE                               | PROP                                          | PROPOSED                                                   |                                            | PROVIDED ON DETAIL SHEET 13                                    |                                                                             | TO ABITERE TO PERIOD GOTTE BOLL O                                           |
|                                                                                                                                                                                                                                                                                                                                                                                                                                                                                                                                                                                                                                                                                                                                                                                                                                                                                                                                                                                                                                                                                                                                                                                                                                                                                                                                                                                                                                                                                                                                                                                                                                                                                                                                                                                                                                                                                                                                                                                                                                                                                                                  |                                       | ऽTEEL SHEETING<br>— CONTOURS (ON-THE-GROU         | ND SURVEY DATA)                        | CLF            | CHAIN LINK FENCE                             | PT                                            | POINT OF VERTICAL CURVATURE                                |                                            |                                                                |                                                                             | SAWCUT EXISTING PAVEMENT SHALL BE                                           |
|                                                                                                                                                                                                                                                                                                                                                                                                                                                                                                                                                                                                                                                                                                                                                                                                                                                                                                                                                                                                                                                                                                                                                                                                                                                                                                                                                                                                                                                                                                                                                                                                                                                                                                                                                                                                                                                                                                                                                                                                                                                                                                                  | 99                                    | — CONTOURS (PHOTOGRAMM                            | •                                      | CL<br>CMP      | CENTERLINE CORRUGATED METAL PIPE             | PVC<br>PVI                                    | POINT OF VERTICAL CURVATURE POINT OF VERTICAL INTERSECTION |                                            | SEALED WITH BITUMEN AND BAC                                    | CKSANDED.                                                                   |                                                                             |
|                                                                                                                                                                                                                                                                                                                                                                                                                                                                                                                                                                                                                                                                                                                                                                                                                                                                                                                                                                                                                                                                                                                                                                                                                                                                                                                                                                                                                                                                                                                                                                                                                                                                                                                                                                                                                                                                                                                                                                                                                                                                                                                  | _                                     |                                                   | (DOUBLE LINE 24 INCH AND OVER)         | CSP            | CORRUGATED METAL PIPE  CORRUGATED STEEL PIPE | PVT                                           | POINT OF VERTICAL TANGENCY                                 |                                            | <ol> <li>EXISTING SIGNS WITHIN THE PR<br/>DRAWINGS.</li> </ol> | OJECT LIMITS SHALL BE RETAINED UNLES                                        | SS INDICATED OTHERWISE ON THE                                               |
| CATV                                                                                                                                                                                                                                                                                                                                                                                                                                                                                                                                                                                                                                                                                                                                                                                                                                                                                                                                                                                                                                                                                                                                                                                                                                                                                                                                                                                                                                                                                                                                                                                                                                                                                                                                                                                                                                                                                                                                                                                                                                                                                                             |                                       | UNDERGROUND CATV CON                              | DUIT<br>(DOUBLE LINE 24 INCH AND OVER) | CO.            | COUNTY                                       | PVMT                                          | PAVEMENT                                                   |                                            |                                                                | NUTE OURD A EDOING OUALL RE DE LIGES                                        | NATUE PROPOSED WORK EVOERT OURW                                             |
| SEWER                                                                                                                                                                                                                                                                                                                                                                                                                                                                                                                                                                                                                                                                                                                                                                                                                                                                                                                                                                                                                                                                                                                                                                                                                                                                                                                                                                                                                                                                                                                                                                                                                                                                                                                                                                                                                                                                                                                                                                                                                                                                                                            |                                       |                                                   | IN (DOUBLE LINE 24 INCH AND OVER)      | CONC           | CONCRETE                                     | RA                                            | RADIUS OF CURVATURE RIVERFRONT AREA                        |                                            | STONES OF A DIFFERENT RADIU                                    |                                                                             | O IN THE PROPOSED WORK, EXCEPT CURVE                                        |
| Ţ                                                                                                                                                                                                                                                                                                                                                                                                                                                                                                                                                                                                                                                                                                                                                                                                                                                                                                                                                                                                                                                                                                                                                                                                                                                                                                                                                                                                                                                                                                                                                                                                                                                                                                                                                                                                                                                                                                                                                                                                                                                                                                                | _                                     | UNDERGROUND TELEPHON                              | E DUCT (DOUBLE LINE 24 INCH AND OVER)  | CONT<br>CONST  | CONTINUOUS<br>CONSTRUCTION                   | R&D                                           | REMOVE AND DISPOSE                                         |                                            | 20. ALL PROPOSED HOT MIX ASPHA                                 | ALT CURB SHALL BE MASSDOT TYPE 2.                                           |                                                                             |
| W                                                                                                                                                                                                                                                                                                                                                                                                                                                                                                                                                                                                                                                                                                                                                                                                                                                                                                                                                                                                                                                                                                                                                                                                                                                                                                                                                                                                                                                                                                                                                                                                                                                                                                                                                                                                                                                                                                                                                                                                                                                                                                                | _                                     |                                                   | IN (DOUBLE LINE 24 INCH AND OVER)      | DI             | DROP INLET                                   | RCP                                           | REINFORCED CONCRETE PIPE                                   |                                            | 21 ALL EXISTING STATE COUNTY (                                 | CITY, AND TOWN LOCATION LINES AND PF                                        | PIVATE PRODERTY LINES HAVE BEEN                                             |
| 000000000                                                                                                                                                                                                                                                                                                                                                                                                                                                                                                                                                                                                                                                                                                                                                                                                                                                                                                                                                                                                                                                                                                                                                                                                                                                                                                                                                                                                                                                                                                                                                                                                                                                                                                                                                                                                                                                                                                                                                                                                                                                                                                        | <del></del>                           | BALANCED STONE WALL  GUARD RAIL - STEEL POSTS     | •                                      | DIA            | DIAMETER                                     | RD<br>RDWY                                    | ROAD<br>ROADWAY                                            |                                            | , , , , , , , , , , , , , , , , , , , ,                        | INFORMATION AND THEIR EXACT LOCATI                                          |                                                                             |
| <u> </u>                                                                                                                                                                                                                                                                                                                                                                                                                                                                                                                                                                                                                                                                                                                                                                                                                                                                                                                                                                                                                                                                                                                                                                                                                                                                                                                                                                                                                                                                                                                                                                                                                                                                                                                                                                                                                                                                                                                                                                                                                                                                                                         |                                       | — GUARD RAIL - WOOD POSTS                         |                                        | DIP            | DUCTILE IRON PIPE                            | DEM                                           | REMOVE                                                     |                                            | 22. ALL PROPOSED BOUNDS SHALL                                  | BE PLACED BY A LICENSED PROFESSION                                          | NAL SURVEYOR. THE CONTRACTOR SHALL                                          |
| x                                                                                                                                                                                                                                                                                                                                                                                                                                                                                                                                                                                                                                                                                                                                                                                                                                                                                                                                                                                                                                                                                                                                                                                                                                                                                                                                                                                                                                                                                                                                                                                                                                                                                                                                                                                                                                                                                                                                                                                                                                                                                                                | _                                     | CHAIN LINK OR METAL FENC                          |                                        | DW<br>DWY      | STEADY DON'T WALK - PORTLANI DRIVEWAY        | D ORANGE RET                                  | RETAIN                                                     |                                            |                                                                | RKING AROUND ALL PROPERTY BOUNDS FROM THE ACTIONS OF THE CONTRACTOR         |                                                                             |
|                                                                                                                                                                                                                                                                                                                                                                                                                                                                                                                                                                                                                                                                                                                                                                                                                                                                                                                                                                                                                                                                                                                                                                                                                                                                                                                                                                                                                                                                                                                                                                                                                                                                                                                                                                                                                                                                                                                                                                                                                                                                                                                  |                                       | — WOOD FENCE                                      |                                        | ECB            | EROSION CONTROL BARRIER                      | RET WALL                                      | RETAINING WALL                                             |                                            | BOUND REPLACED AND/OR REAL                                     |                                                                             | SURVEYOR AS DIRECTED BY THE ENGINEE                                         |
| o                                                                                                                                                                                                                                                                                                                                                                                                                                                                                                                                                                                                                                                                                                                                                                                                                                                                                                                                                                                                                                                                                                                                                                                                                                                                                                                                                                                                                                                                                                                                                                                                                                                                                                                                                                                                                                                                                                                                                                                                                                                                                                                |                                       | ── CONSTRUCTION FENCE :> · EROSION CONTROL BARRIE | 'D                                     | ELEV (or EL.)  | ELEVATION                                    | ROW<br>RR                                     | RIGHT OF WAY<br>RAILROAD                                   |                                            | AT NO ADDITIONAL COST.                                         |                                                                             |                                                                             |
|                                                                                                                                                                                                                                                                                                                                                                                                                                                                                                                                                                                                                                                                                                                                                                                                                                                                                                                                                                                                                                                                                                                                                                                                                                                                                                                                                                                                                                                                                                                                                                                                                                                                                                                                                                                                                                                                                                                                                                                                                                                                                                                  | • • • • • • • • • • • • • • • • • • • | CHECK DAM                                         | .r.                                    | EMB            | EMBANKMENT                                   | R&R                                           | REMOVE AND RESET                                           |                                            |                                                                | TERIAL SHALL BE AS APPROVED BY THE E<br>TS AND LAWS REGULATING SOIL DISPOSA |                                                                             |
| · · · · · · · · · · · · · · · · · · ·                                                                                                                                                                                                                                                                                                                                                                                                                                                                                                                                                                                                                                                                                                                                                                                                                                                                                                                                                                                                                                                                                                                                                                                                                                                                                                                                                                                                                                                                                                                                                                                                                                                                                                                                                                                                                                                                                                                                                                                                                                                                            |                                       | TREE LINE                                         |                                        | EXIST (or EX)  | EDGE OF PAVEMENT FXISTING                    | R&S                                           | REMOVE AND STACK                                           |                                            |                                                                | E INSTALLED WITH A PITCH OF 0.01 FOOT I                                     |                                                                             |
|                                                                                                                                                                                                                                                                                                                                                                                                                                                                                                                                                                                                                                                                                                                                                                                                                                                                                                                                                                                                                                                                                                                                                                                                                                                                                                                                                                                                                                                                                                                                                                                                                                                                                                                                                                                                                                                                                                                                                                                                                                                                                                                  |                                       | O/WVOOT LINE                                      |                                        | EXC            | EXCAVATION                                   | RT                                            | RIGHT                                                      |                                            | OTHERWISE ON THE PLANS.                                        | INSTALLED WITH A PITCH OF 0.01 FOOT                                         | PER FOOT (IMINIMONI) UNLESS NOTED                                           |
|                                                                                                                                                                                                                                                                                                                                                                                                                                                                                                                                                                                                                                                                                                                                                                                                                                                                                                                                                                                                                                                                                                                                                                                                                                                                                                                                                                                                                                                                                                                                                                                                                                                                                                                                                                                                                                                                                                                                                                                                                                                                                                                  |                                       | — TOP OR BOTTOM OF SLOPE                          |                                        | F&C            | FRAME AND COVER                              | SHLD                                          | STONE BOUND<br>SHOULDER                                    |                                            | 25. WHERE DEWATERING IS REQUIF                                 | RED, CONTRACTOR SHALL TREAT WATER                                           | R WITH DEWATERING BASIN OR DEWATERIN                                        |
|                                                                                                                                                                                                                                                                                                                                                                                                                                                                                                                                                                                                                                                                                                                                                                                                                                                                                                                                                                                                                                                                                                                                                                                                                                                                                                                                                                                                                                                                                                                                                                                                                                                                                                                                                                                                                                                                                                                                                                                                                                                                                                                  | _                                     | BANK OF RIVER OR STREAM                           | NT OR COLD PLANE AND OVERLAY           | F&G            | FRAME AND GRATE                              | SMH                                           | SEWER MANHOLE                                              |                                            | FILTER BAGS BASED ON INPUT F                                   | FROM LOCAL CONSERVATION COMMISSIO                                           | DNS.                                                                        |
|                                                                                                                                                                                                                                                                                                                                                                                                                                                                                                                                                                                                                                                                                                                                                                                                                                                                                                                                                                                                                                                                                                                                                                                                                                                                                                                                                                                                                                                                                                                                                                                                                                                                                                                                                                                                                                                                                                                                                                                                                                                                                                                  | _                                     | BORDER OF WETLAND                                 | •                                      | FAC<br>FACU    | FACULTATIVE FACULTATIVE UPLAND               | ST                                            | STREET                                                     |                                            |                                                                | E USED AS AN EROSION CONTROL BARRIE                                         | ER WITHIN 450' OF VERNAL POOLS AND                                          |
|                                                                                                                                                                                                                                                                                                                                                                                                                                                                                                                                                                                                                                                                                                                                                                                                                                                                                                                                                                                                                                                                                                                                                                                                                                                                                                                                                                                                                                                                                                                                                                                                                                                                                                                                                                                                                                                                                                                                                                                                                                                                                                                  | _                                     | LIMIT OF NHESP PRIORITY 8                         |                                        | FACW           | FACULTATIVE OPLAND FACULTATIVE WETLAND       | STA                                           | STATION STORDING SIGHT DISTANCE                            |                                            | PRIORITY HABITAT AREAS.                                        |                                                                             |                                                                             |
| AWL                                                                                                                                                                                                                                                                                                                                                                                                                                                                                                                                                                                                                                                                                                                                                                                                                                                                                                                                                                                                                                                                                                                                                                                                                                                                                                                                                                                                                                                                                                                                                                                                                                                                                                                                                                                                                                                                                                                                                                                                                                                                                                              |                                       | APPROXIMATE WETLAND LI                            | NE                                     | FDN.           | FOUNDATION                                   | SSD<br>SHLO                                   | STOPPING SIGHT DISTANCE STATE HIGHWAY LAYOUT LINE          |                                            | 27. THE LOCATIONS OF ALL EROSIO<br>ARE SUBJECT TO CHANGE BASE  |                                                                             | ISHED BY SURVEY-GRADE EQUIPMENT AND                                         |
| 100'BZ                                                                                                                                                                                                                                                                                                                                                                                                                                                                                                                                                                                                                                                                                                                                                                                                                                                                                                                                                                                                                                                                                                                                                                                                                                                                                                                                                                                                                                                                                                                                                                                                                                                                                                                                                                                                                                                                                                                                                                                                                                                                                                           |                                       | 100 FT WETLAND BUFFER 100 FT BORDERING LAND SI    | JBJECT TO FLOODING BUFFER              | FLDSTN         | FIELDSTONE                                   | SW                                            | SIDEWALK                                                   |                                            |                                                                |                                                                             |                                                                             |
| 200'RA                                                                                                                                                                                                                                                                                                                                                                                                                                                                                                                                                                                                                                                                                                                                                                                                                                                                                                                                                                                                                                                                                                                                                                                                                                                                                                                                                                                                                                                                                                                                                                                                                                                                                                                                                                                                                                                                                                                                                                                                                                                                                                           |                                       | 200 FT RIVERFRONT AREA                            |                                        | GD<br>GG       | GROUND<br>GAS GATE                           | T<br>                                         | TANGENT DISTANCE OF CURVE/TRUCK                            | %                                          |                                                                |                                                                             |                                                                             |
| APX 200'RA                                                                                                                                                                                                                                                                                                                                                                                                                                                                                                                                                                                                                                                                                                                                                                                                                                                                                                                                                                                                                                                                                                                                                                                                                                                                                                                                                                                                                                                                                                                                                                                                                                                                                                                                                                                                                                                                                                                                                                                                                                                                                                       | _                                     | APPROX 200 FT RIVERFRON                           |                                        | GIP            | GALVANIZED IRON PIPE                         | TAN<br>TEMP                                   | TANGENT<br>TEMPORARY                                       |                                            | N O.                                                           | DESCRIPTION                                                                 | BY DATE APP                                                                 |
| 100'RA                                                                                                                                                                                                                                                                                                                                                                                                                                                                                                                                                                                                                                                                                                                                                                                                                                                                                                                                                                                                                                                                                                                                                                                                                                                                                                                                                                                                                                                                                                                                                                                                                                                                                                                                                                                                                                                                                                                                                                                                                                                                                                           |                                       | 100 FT RIVERFRONT AREA                            |                                        | GRAN           | GRANITE                                      | TYP                                           | TYPICAL                                                    |                                            | ,                                                              | REVISION                                                                    | N                                                                           |
| APX 100'RA ————————————————————————————————————                                                                                                                                                                                                                                                                                                                                                                                                                                                                                                                                                                                                                                                                                                                                                                                                                                                                                                                                                                                                                                                                                                                                                                                                                                                                                                                                                                                                                                                                                                                                                                                                                                                                                                                                                                                                                                                                                                                                                                                                                                                                  |                                       | APPROX 100 FT RIVERFRON<br>AURA BUFFER            | II AKEA BUFFEK                         | GRAV           | GRAVEL                                       | UP                                            | UTILITY POLE                                               |                                            |                                                                | <b>EVERS</b>                                                                |                                                                             |
| 100BZ—AURA                                                                                                                                                                                                                                                                                                                                                                                                                                                                                                                                                                                                                                                                                                                                                                                                                                                                                                                                                                                                                                                                                                                                                                                                                                                                                                                                                                                                                                                                                                                                                                                                                                                                                                                                                                                                                                                                                                                                                                                                                                                                                                       |                                       | 100 FT AURA BUFFER                                |                                        | GRD<br>HDW     | GUARD<br>HEADWALL                            | UPL                                           | OBLIGATE UPLAND                                            |                                            |                                                                | E V ERS                                                                     | FURUE                                                                       |
| 100VPBZ                                                                                                                                                                                                                                                                                                                                                                                                                                                                                                                                                                                                                                                                                                                                                                                                                                                                                                                                                                                                                                                                                                                                                                                                                                                                                                                                                                                                                                                                                                                                                                                                                                                                                                                                                                                                                                                                                                                                                                                                                                                                                                          | _                                     | 100 FT VERNAL POOL AREA                           | BUFFER                                 | HMA            | HOT MIX ASPHALT                              | VAR<br>VERT                                   | VARIES<br>VERTICAL                                         |                                            | SUDRI                                                          | URY-HUDSON TRANSMISSION                                                     |                                                                             |
|                                                                                                                                                                                                                                                                                                                                                                                                                                                                                                                                                                                                                                                                                                                                                                                                                                                                                                                                                                                                                                                                                                                                                                                                                                                                                                                                                                                                                                                                                                                                                                                                                                                                                                                                                                                                                                                                                                                                                                                                                                                                                                                  | _                                     | STATE HIGHWAY LAYOUT                              |                                        | HOR            | HORIZONTAL                                   | VERT                                          | VERTICAL CURVE                                             |                                            |                                                                | STOW, MARLBOROUGH & S                                                       |                                                                             |
|                                                                                                                                                                                                                                                                                                                                                                                                                                                                                                                                                                                                                                                                                                                                                                                                                                                                                                                                                                                                                                                                                                                                                                                                                                                                                                                                                                                                                                                                                                                                                                                                                                                                                                                                                                                                                                                                                                                                                                                                                                                                                                                  |                                       | TOWN OR CITY LAYOUT COUNTY LAYOUT                 |                                        | HYD            | HYDRANT                                      | VP                                            | VERNAL POOL                                                |                                            | •                                                              | LEGEND, ABBREVIATIONS, &                                                    |                                                                             |
|                                                                                                                                                                                                                                                                                                                                                                                                                                                                                                                                                                                                                                                                                                                                                                                                                                                                                                                                                                                                                                                                                                                                                                                                                                                                                                                                                                                                                                                                                                                                                                                                                                                                                                                                                                                                                                                                                                                                                                                                                                                                                                                  |                                       | TOWN OR CITY BOUNDARY                             | LINE                                   | INV<br>ILSF    | INVERT ISOLATED LAND SUBJECT TO FLO          | WCR<br>DODING WG                              | WHEEL CHAIR RAMP                                           |                                            |                                                                |                                                                             | PLAN 2 OF 320                                                               |
|                                                                                                                                                                                                                                                                                                                                                                                                                                                                                                                                                                                                                                                                                                                                                                                                                                                                                                                                                                                                                                                                                                                                                                                                                                                                                                                                                                                                                                                                                                                                                                                                                                                                                                                                                                                                                                                                                                                                                                                                                                                                                                                  |                                       | PROPERTY LINE OR APPRO                            | XIMATE PROPERTY LINE                   | IVW            | ISOLATED VEGETATED WETLAND                   | WG                                            | WATER GATE<br>WATER METER/WATER MAIN                       | Vanasse H<br>101 Walnut S                  | angen Brustlin, Inc. t., PO Box 9151 SCALE: unless noted       | DATE DRAWN CH'K                                                             |                                                                             |
|                                                                                                                                                                                                                                                                                                                                                                                                                                                                                                                                                                                                                                                                                                                                                                                                                                                                                                                                                                                                                                                                                                                                                                                                                                                                                                                                                                                                                                                                                                                                                                                                                                                                                                                                                                                                                                                                                                                                                                                                                                                                                                                  |                                       | - CONSTRUCTION BASELINE                           |                                        | JCT            | JUNCTION                                     | V V IV í                                      |                                                            | V10 101 Walnut S Watertown, N 617.924.1770 | ИА 02472<br>FAX 617.924.2286 NTS                               | JULY 2020 MS SK                                                             | K MS .                                                                      |