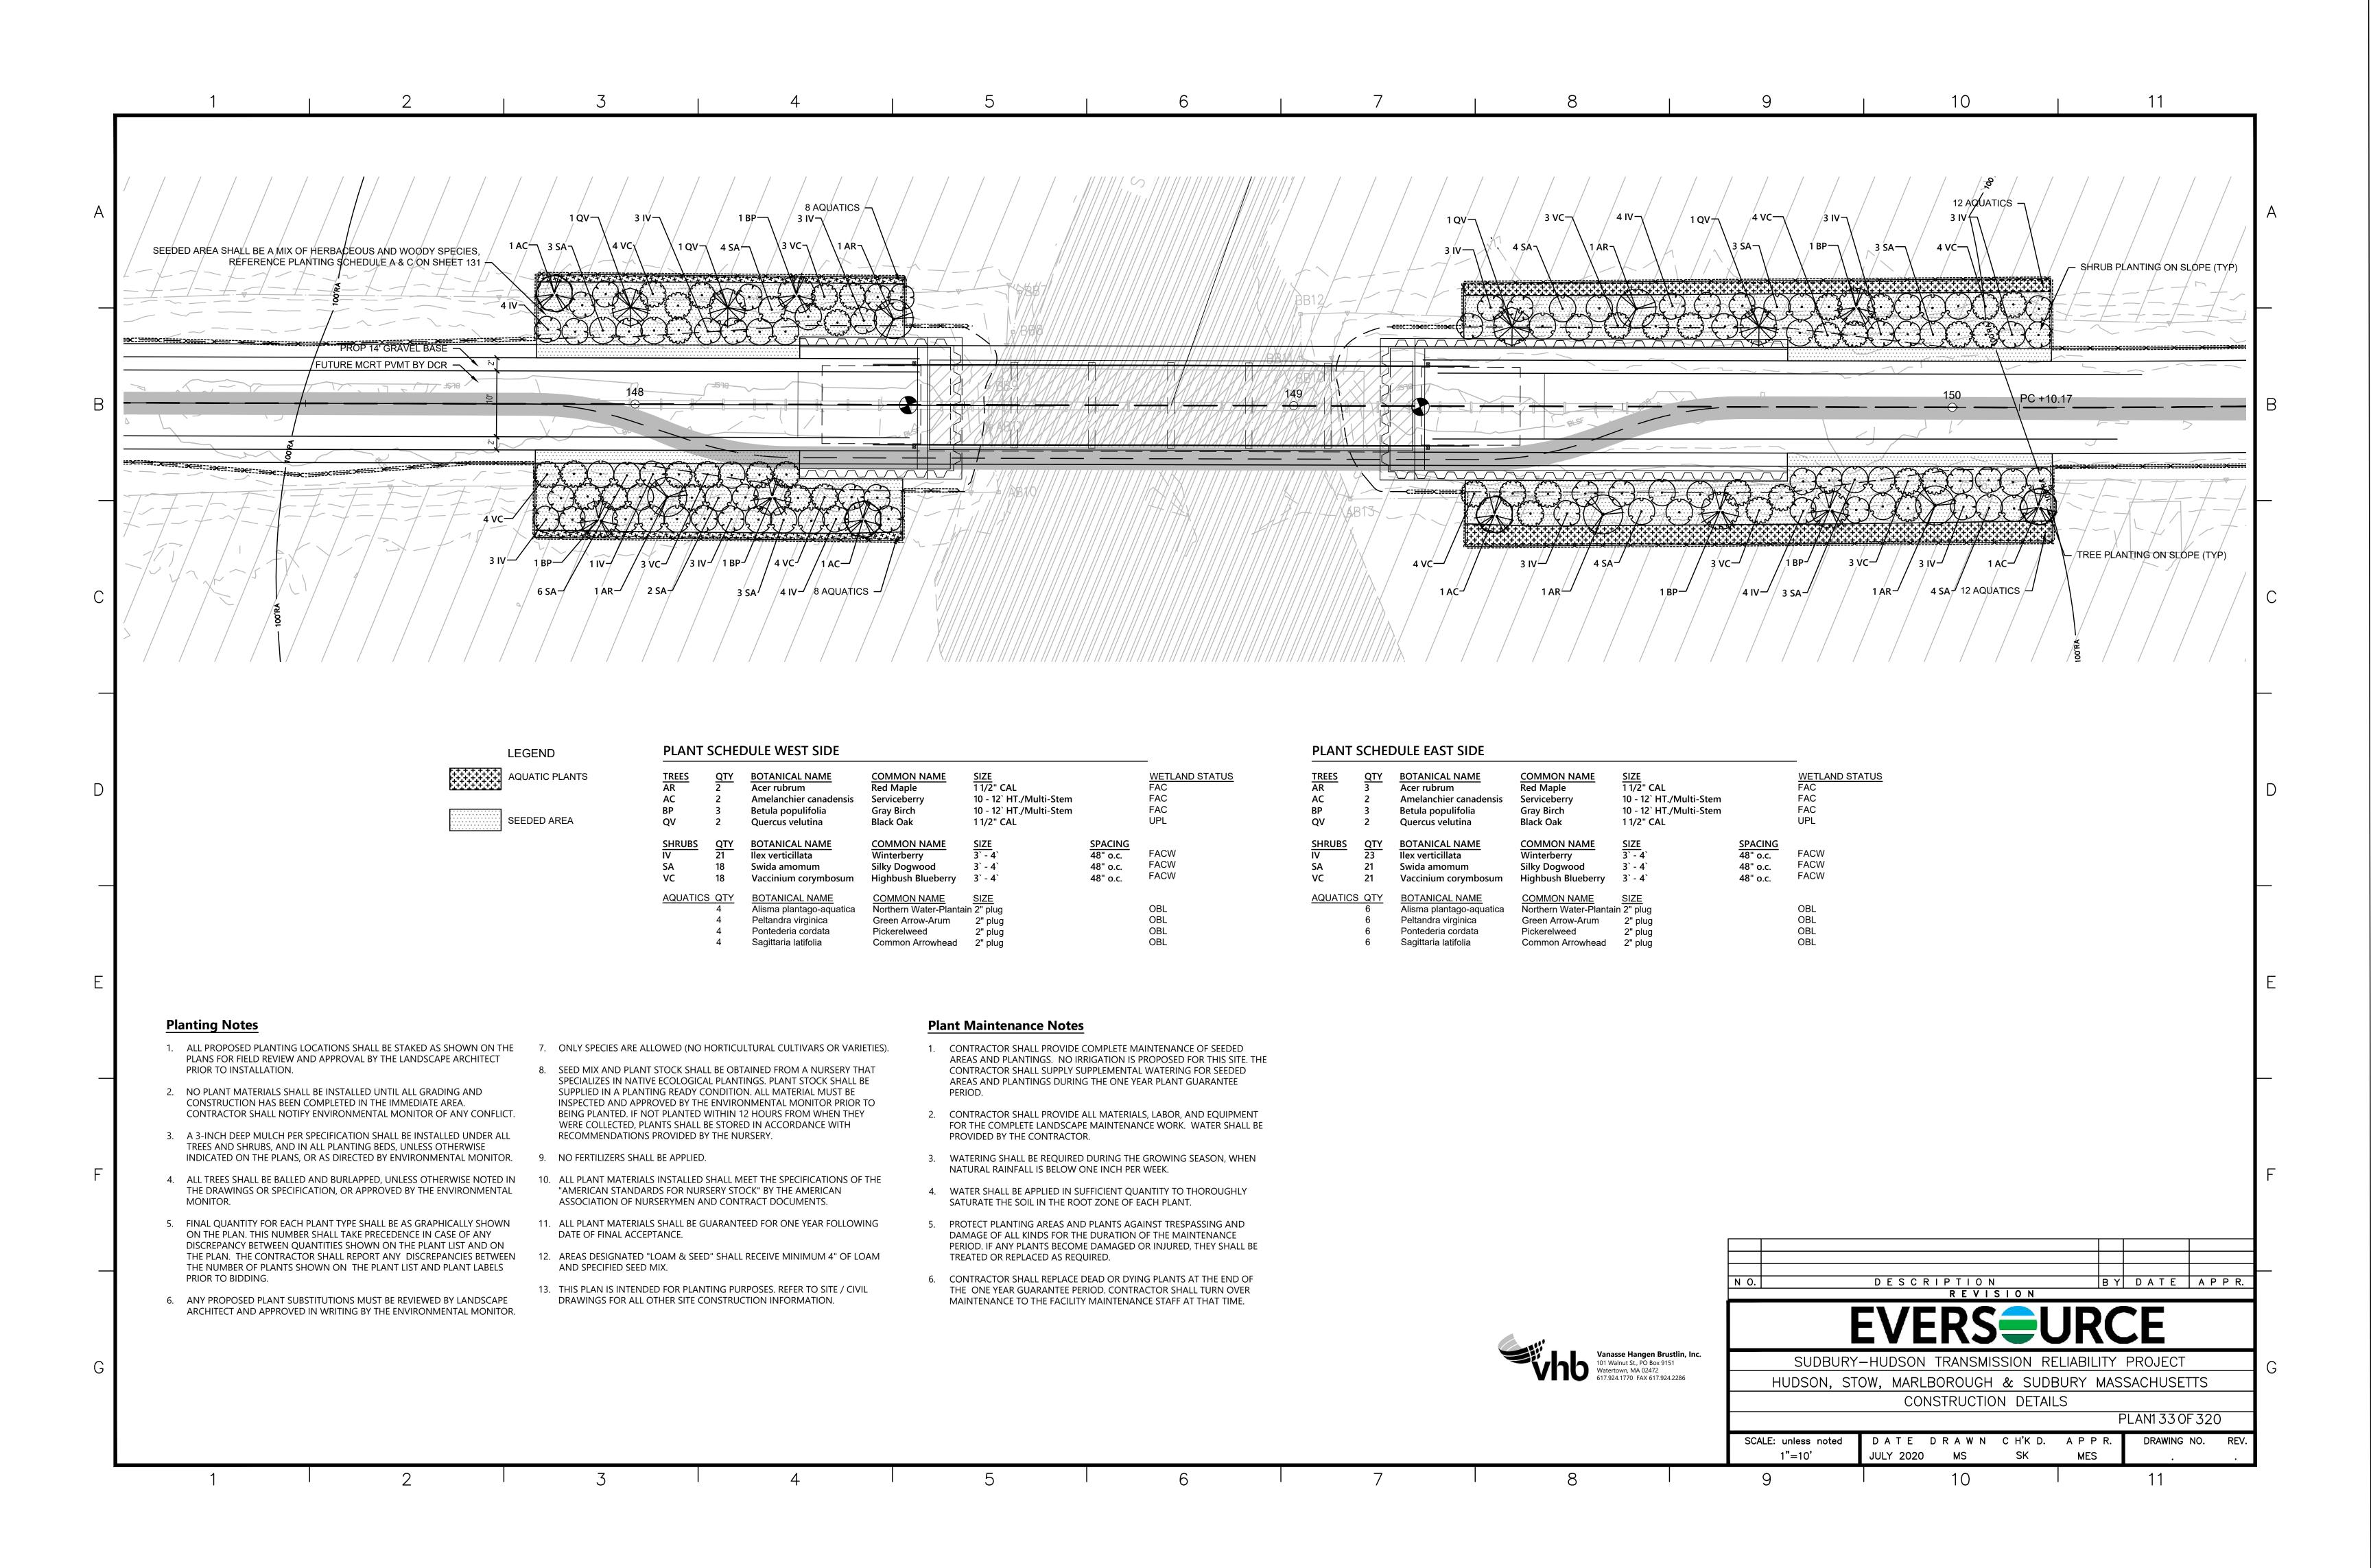

|                                                                                                                                                                                                                                                                                                                                                                                                                                                                                                                                                                                                                                                                                                                                                                                                                                                                                                                                                                                                                                                                                                                                                                                                                                                                                                                                                                                                                                                                                                                                                                                                                                                                                                                                                                                                                                                                                                                                                                                                                                                                                                                  |                                       |                                                   |                                        | <u>T</u>       | J                                            |                                               |                                                            |                                            |                                                                | SENEDAL NOTES:                                                              |                                                                             |
|------------------------------------------------------------------------------------------------------------------------------------------------------------------------------------------------------------------------------------------------------------------------------------------------------------------------------------------------------------------------------------------------------------------------------------------------------------------------------------------------------------------------------------------------------------------------------------------------------------------------------------------------------------------------------------------------------------------------------------------------------------------------------------------------------------------------------------------------------------------------------------------------------------------------------------------------------------------------------------------------------------------------------------------------------------------------------------------------------------------------------------------------------------------------------------------------------------------------------------------------------------------------------------------------------------------------------------------------------------------------------------------------------------------------------------------------------------------------------------------------------------------------------------------------------------------------------------------------------------------------------------------------------------------------------------------------------------------------------------------------------------------------------------------------------------------------------------------------------------------------------------------------------------------------------------------------------------------------------------------------------------------------------------------------------------------------------------------------------------------|---------------------------------------|---------------------------------------------------|----------------------------------------|----------------|----------------------------------------------|-----------------------------------------------|------------------------------------------------------------|--------------------------------------------|----------------------------------------------------------------|-----------------------------------------------------------------------------|-----------------------------------------------------------------------------|
|                                                                                                                                                                                                                                                                                                                                                                                                                                                                                                                                                                                                                                                                                                                                                                                                                                                                                                                                                                                                                                                                                                                                                                                                                                                                                                                                                                                                                                                                                                                                                                                                                                                                                                                                                                                                                                                                                                                                                                                                                                                                                                                  |                                       | GENERAL SYMBO                                     |                                        |                | GENERAL SYMBOLS                              |                                               | PAVEMENT MARKING — ———————————————————————————————————     |                                            | <u> </u>                                                       | SENERAL NOTES:                                                              |                                                                             |
| EXISTING<br>O                                                                                                                                                                                                                                                                                                                                                                                                                                                                                                                                                                                                                                                                                                                                                                                                                                                                                                                                                                                                                                                                                                                                                                                                                                                                                                                                                                                                                                                                                                                                                                                                                                                                                                                                                                                                                                                                                                                                                                                                                                                                                                    | PROPOSED                              | TRAFFIC SIGNAL                                    | DESCRIPTION                            | EXISTING       | PROPOSED EXISTING WAI                        | DESCRIPTION  LKING TRAIL                      | <u>EXISTING</u> <u>PROPOSED</u>                            | DESCRIPTION                                | ROAD IN SUDBURY AND THE FOR                                    | RMER RAILROAD RIGHT-OF-WAY ARE BAS                                          |                                                                             |
| ⊕ <b>⊕</b> CB                                                                                                                                                                                                                                                                                                                                                                                                                                                                                                                                                                                                                                                                                                                                                                                                                                                                                                                                                                                                                                                                                                                                                                                                                                                                                                                                                                                                                                                                                                                                                                                                                                                                                                                                                                                                                                                                                                                                                                                                                                                                                                    |                                       | CATCH BASIN / DROP INLET                          |                                        |                | — — — — LIMIT OF GRA                         |                                               | CW                                                         | - CROSSWALK - 12" WHITE<br>-               | <del>-</del>                                                   | 15 AND FROM DEEDS AND PLANS OF RECO                                         |                                                                             |
|                                                                                                                                                                                                                                                                                                                                                                                                                                                                                                                                                                                                                                                                                                                                                                                                                                                                                                                                                                                                                                                                                                                                                                                                                                                                                                                                                                                                                                                                                                                                                                                                                                                                                                                                                                                                                                                                                                                                                                                                                                                                                                                  |                                       | CATCH BASIN CURB INLET                            |                                        |                | TRAFFIC SIGN                                 | NAL CONDUIT                                   | SWL                                                        | SOLID WHITE LINE - 4"                      |                                                                | OWN ON THIS PLAN WERE DEVELOPED FR<br>BY EASTERN TOPOGRAPHICS, INC., BASEL  |                                                                             |
| G GP                                                                                                                                                                                                                                                                                                                                                                                                                                                                                                                                                                                                                                                                                                                                                                                                                                                                                                                                                                                                                                                                                                                                                                                                                                                                                                                                                                                                                                                                                                                                                                                                                                                                                                                                                                                                                                                                                                                                                                                                                                                                                                             |                                       | GAS PUMP                                          |                                        |                | — — — EASEMENT                               | - 4 0 - 1 - 1 - 1 - 1 - 1 - 1 - 1 - 1 - 1 -   | DBYL                                                       | DOUBLE YELLOW LINE -                       |                                                                | , ,                                                                         | PERFORMED BY VHB DURING 2015 AND 201                                        |
| □ MB                                                                                                                                                                                                                                                                                                                                                                                                                                                                                                                                                                                                                                                                                                                                                                                                                                                                                                                                                                                                                                                                                                                                                                                                                                                                                                                                                                                                                                                                                                                                                                                                                                                                                                                                                                                                                                                                                                                                                                                                                                                                                                             |                                       | MAIL BOX<br>POST SQUARE                           |                                        | + + + + +      | + SLIDDI EMENIT                              | EASEMENT ON MBTA PROPERT<br>TAL PLANTING AREA | Υ                                                          | -                                          |                                                                |                                                                             | AND STATE PLANE COORDINATE SYSTEM AN                                        |
|                                                                                                                                                                                                                                                                                                                                                                                                                                                                                                                                                                                                                                                                                                                                                                                                                                                                                                                                                                                                                                                                                                                                                                                                                                                                                                                                                                                                                                                                                                                                                                                                                                                                                                                                                                                                                                                                                                                                                                                                                                                                                                                  |                                       | POST SQUARE POST CIRCULAR                         |                                        | + + + +        | + · FLOODWAY                                 | ALT LANTING AILLA                             |                                                            |                                            | THE NATIONAL GEODETIC SURV<br>VERTICAL DATUM OF 1988 (NAVI     | 'EY (NAD83).  ALL ELEVATION IS US FEET, I<br>D88).                          | REFERENCED TO THE NORTH AMERICA                                             |
| GAS VENT                                                                                                                                                                                                                                                                                                                                                                                                                                                                                                                                                                                                                                                                                                                                                                                                                                                                                                                                                                                                                                                                                                                                                                                                                                                                                                                                                                                                                                                                                                                                                                                                                                                                                                                                                                                                                                                                                                                                                                                                                                                                                                         |                                       | GAS VENT                                          |                                        |                |                                              | DISTURBANCE TO VEGETATED                      |                                                            |                                            | A THE CONTRACTOR SHALL VERIE                                   | ·<br>FY ALL EXISTING DIMENSIONS AND GRADE                                   | SES IN THE FIELD REFORE COMMENCING                                          |
| P EHH                                                                                                                                                                                                                                                                                                                                                                                                                                                                                                                                                                                                                                                                                                                                                                                                                                                                                                                                                                                                                                                                                                                                                                                                                                                                                                                                                                                                                                                                                                                                                                                                                                                                                                                                                                                                                                                                                                                                                                                                                                                                                                            |                                       | ELECTRIC HANDHOLE                                 |                                        |                | WETLAND<br>TEMPORARY                         | DISTURBANCE TO VEGETATED                      |                                                            |                                            |                                                                | THE ENGINEER OF ANY DISCREPANCIES.                                          | LO IN THE FIELD BEI ONE COMMENCING                                          |
| 0                                                                                                                                                                                                                                                                                                                                                                                                                                                                                                                                                                                                                                                                                                                                                                                                                                                                                                                                                                                                                                                                                                                                                                                                                                                                                                                                                                                                                                                                                                                                                                                                                                                                                                                                                                                                                                                                                                                                                                                                                                                                                                                |                                       | FENCE GATE POST                                   |                                        |                | WETLAND                                      |                                               |                                                            |                                            | 5. THE LOCATIONS OF EXISTING U                                 | NDERGROUND UTILITIES SHOWN ON THIS                                          | S PLAN ARE BASED ON FIELD OBSERVATION                                       |
| GG     BM     BM |                                       | GAS GATE<br>BENCHMARK                             |                                        |                | 100-YEAR FLC                                 | OOD                                           |                                                            |                                            |                                                                | . THEY HAVE NOT BEEN INDEPENDENTLY<br>ACTOR SHALL DETERMINE THE EXACT LOO   | Y VERIFIED BY THE OWNER OR ITS<br>OCATION OF ALL EXISTING UTILITIES BEFOR   |
| (O)                                                                                                                                                                                                                                                                                                                                                                                                                                                                                                                                                                                                                                                                                                                                                                                                                                                                                                                                                                                                                                                                                                                                                                                                                                                                                                                                                                                                                                                                                                                                                                                                                                                                                                                                                                                                                                                                                                                                                                                                                                                                                                              |                                       | HYDRANT                                           |                                        |                | —— — 500-YEAR FLC                            | OOD                                           |                                                            |                                            | ,                                                              | L BE FULLY RESPONSIBLE FOR ANY AND                                          | O ALL DAMAGES WHICH MIGHT BE<br>ID PRESERVE ANY AND ALL UNDERGROUND         |
| *                                                                                                                                                                                                                                                                                                                                                                                                                                                                                                                                                                                                                                                                                                                                                                                                                                                                                                                                                                                                                                                                                                                                                                                                                                                                                                                                                                                                                                                                                                                                                                                                                                                                                                                                                                                                                                                                                                                                                                                                                                                                                                                |                                       | LIGHT POLE                                        |                                        |                |                                              |                                               |                                                            |                                            | UTILITIES.                                                     | TOROTALORE TO EXTOTE LOOKIE AND                                             | THESERVE AND ALL SIDERSHOOMS                                                |
| CO.BD.                                                                                                                                                                                                                                                                                                                                                                                                                                                                                                                                                                                                                                                                                                                                                                                                                                                                                                                                                                                                                                                                                                                                                                                                                                                                                                                                                                                                                                                                                                                                                                                                                                                                                                                                                                                                                                                                                                                                                                                                                                                                                                           |                                       | COUNTY BOUND<br>GPS POINT                         |                                        |                |                                              |                                               | ADDDE ( ( ) ( )                                            |                                            |                                                                | HOWN ON THIS PLAN WERE FLAGGED BY                                           |                                                                             |
|                                                                                                                                                                                                                                                                                                                                                                                                                                                                                                                                                                                                                                                                                                                                                                                                                                                                                                                                                                                                                                                                                                                                                                                                                                                                                                                                                                                                                                                                                                                                                                                                                                                                                                                                                                                                                                                                                                                                                                                                                                                                                                                  |                                       | CABLE MANHOLE                                     |                                        |                | ABBREVIATIONS                                |                                               | ABBREVIATIONS (cont.)                                      |                                            | AND FIELD SURVEYED BY THE V<br>IN MAY 2018 (SUDBURY ONLY).     | HB SURVEY DEPARTMENT IN SEPTEMBEF                                           | R AND OCTOBER 2017 AND WERE UPDATED                                         |
| (D)                                                                                                                                                                                                                                                                                                                                                                                                                                                                                                                                                                                                                                                                                                                                                                                                                                                                                                                                                                                                                                                                                                                                                                                                                                                                                                                                                                                                                                                                                                                                                                                                                                                                                                                                                                                                                                                                                                                                                                                                                                                                                                              |                                       | DRAINAGE MANHOLE                                  |                                        | GENERAL        |                                              | <u>GENERAL</u>                                |                                                            |                                            | ,                                                              | AND STREAMS AND THEIR ASSOCIATED                                            | BUFFERS AND RIVERFRONT AREAS. WHER                                          |
| E                                                                                                                                                                                                                                                                                                                                                                                                                                                                                                                                                                                                                                                                                                                                                                                                                                                                                                                                                                                                                                                                                                                                                                                                                                                                                                                                                                                                                                                                                                                                                                                                                                                                                                                                                                                                                                                                                                                                                                                                                                                                                                                |                                       | ELECTRIC MANHOLE                                  |                                        | ABAN           | ABANDON                                      | L                                             | LENGTH OF CURVE                                            |                                            | APPLICABLE, WERE TAKEN FROI                                    | M AVAILABLE MASSGIS DATA. THESE WEF                                         | - ,                                                                         |
| ©                                                                                                                                                                                                                                                                                                                                                                                                                                                                                                                                                                                                                                                                                                                                                                                                                                                                                                                                                                                                                                                                                                                                                                                                                                                                                                                                                                                                                                                                                                                                                                                                                                                                                                                                                                                                                                                                                                                                                                                                                                                                                                                |                                       | GAS MANHOLE<br>MISC MANHOLE                       |                                        | ADJ<br>APPROX. | ADJUST<br>APPROXIMATE                        | LP<br>IT                                      | LIGHT POLE<br>LEFT                                         |                                            | VERIFIED.                                                      |                                                                             |                                                                             |
| (S)                                                                                                                                                                                                                                                                                                                                                                                                                                                                                                                                                                                                                                                                                                                                                                                                                                                                                                                                                                                                                                                                                                                                                                                                                                                                                                                                                                                                                                                                                                                                                                                                                                                                                                                                                                                                                                                                                                                                                                                                                                                                                                              |                                       | SEWER MANHOLE                                     |                                        | AURA           | ADJACENT UPLAND RESOURCE A                   | AREA LUW                                      | LAND UNDER WATER                                           |                                            |                                                                | ,                                                                           | STING UTILITIES THAT MAY CONFLICT WITH WILL BE MADE AS APPROVED OR DIRECTED |
| T                                                                                                                                                                                                                                                                                                                                                                                                                                                                                                                                                                                                                                                                                                                                                                                                                                                                                                                                                                                                                                                                                                                                                                                                                                                                                                                                                                                                                                                                                                                                                                                                                                                                                                                                                                                                                                                                                                                                                                                                                                                                                                                |                                       | TELEPHONE MANHOLE                                 |                                        | BIT.           | BITUMINOUS                                   | MAX                                           | MAXIMUM                                                    |                                            | BY THE ENGINEER.                                               |                                                                             | J                                                                           |
| W                                                                                                                                                                                                                                                                                                                                                                                                                                                                                                                                                                                                                                                                                                                                                                                                                                                                                                                                                                                                                                                                                                                                                                                                                                                                                                                                                                                                                                                                                                                                                                                                                                                                                                                                                                                                                                                                                                                                                                                                                                                                                                                |                                       | WATER MANHOLE                                     |                                        | BC             | BOTTOM OF CURB<br>BOUND                      | MB<br>MH                                      | MAILBOX<br>MANHOLE                                         |                                            |                                                                |                                                                             | SED WORK, THE LOCATION, ELEVATION AND                                       |
| MHB                                                                                                                                                                                                                                                                                                                                                                                                                                                                                                                                                                                                                                                                                                                                                                                                                                                                                                                                                                                                                                                                                                                                                                                                                                                                                                                                                                                                                                                                                                                                                                                                                                                                                                                                                                                                                                                                                                                                                                                                                                                                                                              |                                       | MASSACHUSETTS HIGHWAY MONUMENT                    | ' BOUND                                | ви.<br>BL      | BASELINE                                     | MHB                                           | MASSACHUSETTS HIGHWAY BOUND                                |                                            |                                                                | ACCURATELY DETERMINED WITHOUT DEL<br>HE ENGINEER FOR RESOLUTION OF THE (    | ,                                                                           |
| MON<br>SBDH                                                                                                                                                                                                                                                                                                                                                                                                                                                                                                                                                                                                                                                                                                                                                                                                                                                                                                                                                                                                                                                                                                                                                                                                                                                                                                                                                                                                                                                                                                                                                                                                                                                                                                                                                                                                                                                                                                                                                                                                                                                                                                      |                                       | STONE BOUND                                       |                                        | BLDG           | BUILDING                                     | MIN                                           | MINIMUM                                                    |                                            |                                                                | R THE MASONRY OF THE TOP SECTION OF                                         |                                                                             |
| ■ TB                                                                                                                                                                                                                                                                                                                                                                                                                                                                                                                                                                                                                                                                                                                                                                                                                                                                                                                                                                                                                                                                                                                                                                                                                                                                                                                                                                                                                                                                                                                                                                                                                                                                                                                                                                                                                                                                                                                                                                                                                                                                                                             |                                       | TOWN OR CITY BOUND                                |                                        | BLSF           | BORDERING LAND SUBJECT TO F                  |                                               | NOT IN CONTRACT                                            |                                            | STRUCTURES AS NECESSARY F                                      | OR CHANGES IN GRADE, AND RESET ALL                                          | WATER AND DRAINAGE FRAMES, GRATES                                           |
| Δ                                                                                                                                                                                                                                                                                                                                                                                                                                                                                                                                                                                                                                                                                                                                                                                                                                                                                                                                                                                                                                                                                                                                                                                                                                                                                                                                                                                                                                                                                                                                                                                                                                                                                                                                                                                                                                                                                                                                                                                                                                                                                                                |                                       | TRAVERSE OR TRIANGULAT                            |                                        | BM<br>BO       | BENCHMARK<br>BY OTHERS                       | NO.<br>NTS                                    | NUMBER<br>NOT TO SCALE                                     |                                            | AND BOXES TO THE PROPOSED                                      | FINISH SURFACE GRADE. REQUIRED NEV                                          | .W MASONRY SHALL BE CLAY BRICK.                                             |
| 「PL or GUY<br>○ HTP                                                                                                                                                                                                                                                                                                                                                                                                                                                                                                                                                                                                                                                                                                                                                                                                                                                                                                                                                                                                                                                                                                                                                                                                                                                                                                                                                                                                                                                                                                                                                                                                                                                                                                                                                                                                                                                                                                                                                                                                                                                                                              |                                       | TROLLEY POLE OR GUY PO<br>TRANSMISSION POLE       | _E                                     | BOS            | BOTTOM OF SLOPE                              | OBL                                           | OBLIGATE WETLAND                                           |                                            |                                                                | E ALL ARRANGEMENTS FOR THE ALTERAT RIVATE UTILITIES BY THE UTILITY COMPAN   | TION AND ADJUSTMENT OF GAS, ELECTRIC,                                       |
| -&- UFB                                                                                                                                                                                                                                                                                                                                                                                                                                                                                                                                                                                                                                                                                                                                                                                                                                                                                                                                                                                                                                                                                                                                                                                                                                                                                                                                                                                                                                                                                                                                                                                                                                                                                                                                                                                                                                                                                                                                                                                                                                                                                                          |                                       | UTILITY POLE W/ FIREBOX                           |                                        | BR.            | BRIDGE                                       | PB                                            | PULL BOX                                                   |                                            |                                                                |                                                                             |                                                                             |
| ∮- UPDL                                                                                                                                                                                                                                                                                                                                                                                                                                                                                                                                                                                                                                                                                                                                                                                                                                                                                                                                                                                                                                                                                                                                                                                                                                                                                                                                                                                                                                                                                                                                                                                                                                                                                                                                                                                                                                                                                                                                                                                                                                                                                                          |                                       | UTILITY POLE WITH DOUBLE                          | LIGHT                                  | BVW            | BORDERING VEGETATED WETLAN                   | ND PC<br>PCC                                  | POINT OF CURVATURE POINT OF COMPOUND CURVATURE             |                                            |                                                                | BE RELOCATED BY OTHERS IF REQUIRED.                                         |                                                                             |
| -&- ULT                                                                                                                                                                                                                                                                                                                                                                                                                                                                                                                                                                                                                                                                                                                                                                                                                                                                                                                                                                                                                                                                                                                                                                                                                                                                                                                                                                                                                                                                                                                                                                                                                                                                                                                                                                                                                                                                                                                                                                                                                                                                                                          |                                       | UTILITY POLE W / 1 LIGHT                          |                                        | BZ<br>CB       | BUFFER ZONE<br>CATCH BASIN                   | P.G.L.                                        | PROFILE GRADE LINE                                         |                                            | 13. TREES AND SHRUBS WITHIN THE                                | E LIMITS OF GRADING SHALL BE REMOVE                                         | ED ONLY UPON APPROVAL OF THE ENGINEE                                        |
| -o- UPL                                                                                                                                                                                                                                                                                                                                                                                                                                                                                                                                                                                                                                                                                                                                                                                                                                                                                                                                                                                                                                                                                                                                                                                                                                                                                                                                                                                                                                                                                                                                                                                                                                                                                                                                                                                                                                                                                                                                                                                                                                                                                                          |                                       | UTILITY POLE                                      |                                        | CBCI           | CATCH BASIN WITH CURB INLET                  | PI                                            | POINT OF INTERSECTION                                      |                                            |                                                                | PROPOSED WORK DISTURBED BY THE CO<br>OR TO THEIR ORIGINAL CONDITION AT NO   |                                                                             |
| ZE & TYPE                                                                                                                                                                                                                                                                                                                                                                                                                                                                                                                                                                                                                                                                                                                                                                                                                                                                                                                                                                                                                                                                                                                                                                                                                                                                                                                                                                                                                                                                                                                                                                                                                                                                                                                                                                                                                                                                                                                                                                                                                                                                                                        |                                       | BUSH<br>TREE                                      |                                        | CC             | CEMENT CONCRETE                              | POC                                           | POINT ON CURVE                                             |                                            |                                                                |                                                                             |                                                                             |
| 0                                                                                                                                                                                                                                                                                                                                                                                                                                                                                                                                                                                                                                                                                                                                                                                                                                                                                                                                                                                                                                                                                                                                                                                                                                                                                                                                                                                                                                                                                                                                                                                                                                                                                                                                                                                                                                                                                                                                                                                                                                                                                                                |                                       | STUMP                                             |                                        | CCM            | CEMENT CONCRETE MASONRY                      | POT<br>PRC                                    | POINT ON TANGENT POINT OF REVERSE CURVATURE                |                                            | ,                                                              | MEANS WORK TO BE CONSTRUCTED USING MATERIALS IDENTIFIED AS "REMOVE AN       | •                                                                           |
|                                                                                                                                                                                                                                                                                                                                                                                                                                                                                                                                                                                                                                                                                                                                                                                                                                                                                                                                                                                                                                                                                                                                                                                                                                                                                                                                                                                                                                                                                                                                                                                                                                                                                                                                                                                                                                                                                                                                                                                                                                                                                                                  |                                       | WATER GATE                                        |                                        | CEM<br>CI      | CEMENT<br>CURB INLET                         | PROJ                                          | PROJECT                                                    |                                            | 16 ALL PROPLOAM AND SEED CALL                                  | LED OUT ON THE CONSTRUCTION PLANS                                           | S TO ADHERE TO PLANTING SCHEDULE C                                          |
|                                                                                                                                                                                                                                                                                                                                                                                                                                                                                                                                                                                                                                                                                                                                                                                                                                                                                                                                                                                                                                                                                                                                                                                                                                                                                                                                                                                                                                                                                                                                                                                                                                                                                                                                                                                                                                                                                                                                                                                                                                                                                                                  |                                       | OVERHEAD CABLE/WIRE                               |                                        | CIP            | CAST IRON PIPE                               | PROP                                          | PROPOSED                                                   |                                            | PROVIDED ON DETAIL SHEET 13                                    |                                                                             | TO ABITERE TO PERIOD GOTTE BOLL O                                           |
|                                                                                                                                                                                                                                                                                                                                                                                                                                                                                                                                                                                                                                                                                                                                                                                                                                                                                                                                                                                                                                                                                                                                                                                                                                                                                                                                                                                                                                                                                                                                                                                                                                                                                                                                                                                                                                                                                                                                                                                                                                                                                                                  |                                       | ऽTEEL SHEETING<br>— CONTOURS (ON-THE-GROU         | ND SURVEY DATA)                        | CLF            | CHAIN LINK FENCE                             | PT                                            | POINT OF VERTICAL CURVATURE                                |                                            |                                                                |                                                                             | SAWCUT EXISTING PAVEMENT SHALL BE                                           |
|                                                                                                                                                                                                                                                                                                                                                                                                                                                                                                                                                                                                                                                                                                                                                                                                                                                                                                                                                                                                                                                                                                                                                                                                                                                                                                                                                                                                                                                                                                                                                                                                                                                                                                                                                                                                                                                                                                                                                                                                                                                                                                                  | 99                                    | — CONTOURS (PHOTOGRAMM                            | •                                      | CL<br>CMP      | CENTERLINE CORRUGATED METAL PIPE             | PVC<br>PVI                                    | POINT OF VERTICAL CURVATURE POINT OF VERTICAL INTERSECTION |                                            | SEALED WITH BITUMEN AND BAC                                    | CKSANDED.                                                                   |                                                                             |
|                                                                                                                                                                                                                                                                                                                                                                                                                                                                                                                                                                                                                                                                                                                                                                                                                                                                                                                                                                                                                                                                                                                                                                                                                                                                                                                                                                                                                                                                                                                                                                                                                                                                                                                                                                                                                                                                                                                                                                                                                                                                                                                  | _                                     |                                                   | (DOUBLE LINE 24 INCH AND OVER)         | CSP            | CORRUGATED METAL PIPE  CORRUGATED STEEL PIPE | PVT                                           | POINT OF VERTICAL TANGENCY                                 |                                            | <ol> <li>EXISTING SIGNS WITHIN THE PR<br/>DRAWINGS.</li> </ol> | OJECT LIMITS SHALL BE RETAINED UNLES                                        | SS INDICATED OTHERWISE ON THE                                               |
| CATV                                                                                                                                                                                                                                                                                                                                                                                                                                                                                                                                                                                                                                                                                                                                                                                                                                                                                                                                                                                                                                                                                                                                                                                                                                                                                                                                                                                                                                                                                                                                                                                                                                                                                                                                                                                                                                                                                                                                                                                                                                                                                                             |                                       | UNDERGROUND CATV CON                              | DUIT<br>(DOUBLE LINE 24 INCH AND OVER) | CO.            | COUNTY                                       | PVMT                                          | PAVEMENT                                                   |                                            |                                                                | NUTE OURD A EDOING OUALL RE DE LIGES                                        | NATUE PROPOSED WORK EVOERT OURW                                             |
| SEWER                                                                                                                                                                                                                                                                                                                                                                                                                                                                                                                                                                                                                                                                                                                                                                                                                                                                                                                                                                                                                                                                                                                                                                                                                                                                                                                                                                                                                                                                                                                                                                                                                                                                                                                                                                                                                                                                                                                                                                                                                                                                                                            |                                       |                                                   | IN (DOUBLE LINE 24 INCH AND OVER)      | CONC           | CONCRETE                                     | RA                                            | RADIUS OF CURVATURE RIVERFRONT AREA                        |                                            | STONES OF A DIFFERENT RADIU                                    |                                                                             | O IN THE PROPOSED WORK, EXCEPT CURVE                                        |
| Ţ                                                                                                                                                                                                                                                                                                                                                                                                                                                                                                                                                                                                                                                                                                                                                                                                                                                                                                                                                                                                                                                                                                                                                                                                                                                                                                                                                                                                                                                                                                                                                                                                                                                                                                                                                                                                                                                                                                                                                                                                                                                                                                                | _                                     | UNDERGROUND TELEPHON                              | E DUCT (DOUBLE LINE 24 INCH AND OVER)  | CONT<br>CONST  | CONTINUOUS<br>CONSTRUCTION                   | R&D                                           | REMOVE AND DISPOSE                                         |                                            | 20. ALL PROPOSED HOT MIX ASPHA                                 | ALT CURB SHALL BE MASSDOT TYPE 2.                                           |                                                                             |
| W                                                                                                                                                                                                                                                                                                                                                                                                                                                                                                                                                                                                                                                                                                                                                                                                                                                                                                                                                                                                                                                                                                                                                                                                                                                                                                                                                                                                                                                                                                                                                                                                                                                                                                                                                                                                                                                                                                                                                                                                                                                                                                                | _                                     |                                                   | IN (DOUBLE LINE 24 INCH AND OVER)      | DI             | DROP INLET                                   | RCP                                           | REINFORCED CONCRETE PIPE                                   |                                            | 21 ALL EXISTING STATE COUNTY (                                 | CITY, AND TOWN LOCATION LINES AND PF                                        | PIVATE PRODERTY LINES HAVE BEEN                                             |
| 000000000                                                                                                                                                                                                                                                                                                                                                                                                                                                                                                                                                                                                                                                                                                                                                                                                                                                                                                                                                                                                                                                                                                                                                                                                                                                                                                                                                                                                                                                                                                                                                                                                                                                                                                                                                                                                                                                                                                                                                                                                                                                                                                        | <del></del>                           | BALANCED STONE WALL  GUARD RAIL - STEEL POSTS     | •                                      | DIA            | DIAMETER                                     | RD<br>RDWY                                    | ROAD<br>ROADWAY                                            |                                            | , , , , , , , , , , , , , , , , , , , ,                        | INFORMATION AND THEIR EXACT LOCATI                                          |                                                                             |
| <u> </u>                                                                                                                                                                                                                                                                                                                                                                                                                                                                                                                                                                                                                                                                                                                                                                                                                                                                                                                                                                                                                                                                                                                                                                                                                                                                                                                                                                                                                                                                                                                                                                                                                                                                                                                                                                                                                                                                                                                                                                                                                                                                                                         |                                       | — GUARD RAIL - WOOD POSTS                         |                                        | DIP            | DUCTILE IRON PIPE                            | DEM                                           | REMOVE                                                     |                                            | 22. ALL PROPOSED BOUNDS SHALL                                  | BE PLACED BY A LICENSED PROFESSION                                          | NAL SURVEYOR. THE CONTRACTOR SHALL                                          |
| x                                                                                                                                                                                                                                                                                                                                                                                                                                                                                                                                                                                                                                                                                                                                                                                                                                                                                                                                                                                                                                                                                                                                                                                                                                                                                                                                                                                                                                                                                                                                                                                                                                                                                                                                                                                                                                                                                                                                                                                                                                                                                                                | _                                     | CHAIN LINK OR METAL FENC                          |                                        | DW<br>DWY      | STEADY DON'T WALK - PORTLANI DRIVEWAY        | D ORANGE RET                                  | RETAIN                                                     |                                            |                                                                | RKING AROUND ALL PROPERTY BOUNDS FROM THE ACTIONS OF THE CONTRACTOR         |                                                                             |
|                                                                                                                                                                                                                                                                                                                                                                                                                                                                                                                                                                                                                                                                                                                                                                                                                                                                                                                                                                                                                                                                                                                                                                                                                                                                                                                                                                                                                                                                                                                                                                                                                                                                                                                                                                                                                                                                                                                                                                                                                                                                                                                  |                                       | — WOOD FENCE                                      |                                        | ECB            | EROSION CONTROL BARRIER                      | RET WALL                                      | RETAINING WALL                                             |                                            | BOUND REPLACED AND/OR REAL                                     |                                                                             | SURVEYOR AS DIRECTED BY THE ENGINEE                                         |
| o                                                                                                                                                                                                                                                                                                                                                                                                                                                                                                                                                                                                                                                                                                                                                                                                                                                                                                                                                                                                                                                                                                                                                                                                                                                                                                                                                                                                                                                                                                                                                                                                                                                                                                                                                                                                                                                                                                                                                                                                                                                                                                                |                                       | ── CONSTRUCTION FENCE :> · EROSION CONTROL BARRIE | 'D                                     | ELEV (or EL.)  | ELEVATION                                    | ROW<br>RR                                     | RIGHT OF WAY<br>RAILROAD                                   |                                            | AT NO ADDITIONAL COST.                                         |                                                                             |                                                                             |
|                                                                                                                                                                                                                                                                                                                                                                                                                                                                                                                                                                                                                                                                                                                                                                                                                                                                                                                                                                                                                                                                                                                                                                                                                                                                                                                                                                                                                                                                                                                                                                                                                                                                                                                                                                                                                                                                                                                                                                                                                                                                                                                  | • • • • • • • • • • • • • • • • • • • | CHECK DAM                                         | .r.                                    | EMB            | EMBANKMENT                                   | R&R                                           | REMOVE AND RESET                                           |                                            |                                                                | TERIAL SHALL BE AS APPROVED BY THE E<br>TS AND LAWS REGULATING SOIL DISPOSA |                                                                             |
| · · · · · · · · · · · · · · · · · · ·                                                                                                                                                                                                                                                                                                                                                                                                                                                                                                                                                                                                                                                                                                                                                                                                                                                                                                                                                                                                                                                                                                                                                                                                                                                                                                                                                                                                                                                                                                                                                                                                                                                                                                                                                                                                                                                                                                                                                                                                                                                                            |                                       | TREE LINE                                         |                                        | EXIST (or EX)  | EDGE OF PAVEMENT FXISTING                    | R&S                                           | REMOVE AND STACK                                           |                                            |                                                                | E INSTALLED WITH A PITCH OF 0.01 FOOT I                                     |                                                                             |
|                                                                                                                                                                                                                                                                                                                                                                                                                                                                                                                                                                                                                                                                                                                                                                                                                                                                                                                                                                                                                                                                                                                                                                                                                                                                                                                                                                                                                                                                                                                                                                                                                                                                                                                                                                                                                                                                                                                                                                                                                                                                                                                  |                                       | O/WVOOT LINE                                      |                                        | EXC            | EXCAVATION                                   | RT                                            | RIGHT                                                      |                                            | OTHERWISE ON THE PLANS.                                        | INSTALLED WITH A PITCH OF 0.01 FOOT                                         | PER FOOT (IMINIMONI) UNLESS NOTED                                           |
|                                                                                                                                                                                                                                                                                                                                                                                                                                                                                                                                                                                                                                                                                                                                                                                                                                                                                                                                                                                                                                                                                                                                                                                                                                                                                                                                                                                                                                                                                                                                                                                                                                                                                                                                                                                                                                                                                                                                                                                                                                                                                                                  |                                       | — TOP OR BOTTOM OF SLOPE                          |                                        | F&C            | FRAME AND COVER                              | SHLD                                          | STONE BOUND<br>SHOULDER                                    |                                            | 25. WHERE DEWATERING IS REQUIF                                 | RED, CONTRACTOR SHALL TREAT WATER                                           | R WITH DEWATERING BASIN OR DEWATERIN                                        |
|                                                                                                                                                                                                                                                                                                                                                                                                                                                                                                                                                                                                                                                                                                                                                                                                                                                                                                                                                                                                                                                                                                                                                                                                                                                                                                                                                                                                                                                                                                                                                                                                                                                                                                                                                                                                                                                                                                                                                                                                                                                                                                                  | _                                     | BANK OF RIVER OR STREAM                           | NT OR COLD PLANE AND OVERLAY           | F&G            | FRAME AND GRATE                              | SMH                                           | SEWER MANHOLE                                              |                                            | FILTER BAGS BASED ON INPUT F                                   | FROM LOCAL CONSERVATION COMMISSIO                                           | DNS.                                                                        |
|                                                                                                                                                                                                                                                                                                                                                                                                                                                                                                                                                                                                                                                                                                                                                                                                                                                                                                                                                                                                                                                                                                                                                                                                                                                                                                                                                                                                                                                                                                                                                                                                                                                                                                                                                                                                                                                                                                                                                                                                                                                                                                                  | _                                     | BORDER OF WETLAND                                 | •                                      | FAC<br>FACU    | FACULTATIVE FACULTATIVE UPLAND               | ST                                            | STREET                                                     |                                            |                                                                | E USED AS AN EROSION CONTROL BARRIE                                         | ER WITHIN 450' OF VERNAL POOLS AND                                          |
|                                                                                                                                                                                                                                                                                                                                                                                                                                                                                                                                                                                                                                                                                                                                                                                                                                                                                                                                                                                                                                                                                                                                                                                                                                                                                                                                                                                                                                                                                                                                                                                                                                                                                                                                                                                                                                                                                                                                                                                                                                                                                                                  | _                                     | LIMIT OF NHESP PRIORITY 8                         |                                        | FACW           | FACULTATIVE OPLAND FACULTATIVE WETLAND       | STA                                           | STATION STORDING SIGHT DISTANCE                            |                                            | PRIORITY HABITAT AREAS.                                        |                                                                             |                                                                             |
| AWL                                                                                                                                                                                                                                                                                                                                                                                                                                                                                                                                                                                                                                                                                                                                                                                                                                                                                                                                                                                                                                                                                                                                                                                                                                                                                                                                                                                                                                                                                                                                                                                                                                                                                                                                                                                                                                                                                                                                                                                                                                                                                                              |                                       | APPROXIMATE WETLAND LI                            | NE                                     | FDN.           | FOUNDATION                                   | SSD<br>SHLO                                   | STOPPING SIGHT DISTANCE STATE HIGHWAY LAYOUT LINE          |                                            | 27. THE LOCATIONS OF ALL EROSIO<br>ARE SUBJECT TO CHANGE BASE  |                                                                             | ISHED BY SURVEY-GRADE EQUIPMENT AND                                         |
| 100'BZ                                                                                                                                                                                                                                                                                                                                                                                                                                                                                                                                                                                                                                                                                                                                                                                                                                                                                                                                                                                                                                                                                                                                                                                                                                                                                                                                                                                                                                                                                                                                                                                                                                                                                                                                                                                                                                                                                                                                                                                                                                                                                                           |                                       | 100 FT WETLAND BUFFER 100 FT BORDERING LAND SI    | JBJECT TO FLOODING BUFFER              | FLDSTN         | FIELDSTONE                                   | SW                                            | SIDEWALK                                                   |                                            |                                                                |                                                                             |                                                                             |
| 200'RA                                                                                                                                                                                                                                                                                                                                                                                                                                                                                                                                                                                                                                                                                                                                                                                                                                                                                                                                                                                                                                                                                                                                                                                                                                                                                                                                                                                                                                                                                                                                                                                                                                                                                                                                                                                                                                                                                                                                                                                                                                                                                                           |                                       | 200 FT RIVERFRONT AREA                            |                                        | GD<br>GG       | GROUND<br>GAS GATE                           | T<br>                                         | TANGENT DISTANCE OF CURVE/TRUCK                            | %                                          |                                                                |                                                                             |                                                                             |
| APX 200'RA                                                                                                                                                                                                                                                                                                                                                                                                                                                                                                                                                                                                                                                                                                                                                                                                                                                                                                                                                                                                                                                                                                                                                                                                                                                                                                                                                                                                                                                                                                                                                                                                                                                                                                                                                                                                                                                                                                                                                                                                                                                                                                       | _                                     | APPROX 200 FT RIVERFRON                           |                                        | GIP            | GALVANIZED IRON PIPE                         | TAN<br>TEMP                                   | TANGENT<br>TEMPORARY                                       |                                            | N O.                                                           | DESCRIPTION                                                                 | BY DATE APP                                                                 |
| 100'RA                                                                                                                                                                                                                                                                                                                                                                                                                                                                                                                                                                                                                                                                                                                                                                                                                                                                                                                                                                                                                                                                                                                                                                                                                                                                                                                                                                                                                                                                                                                                                                                                                                                                                                                                                                                                                                                                                                                                                                                                                                                                                                           |                                       | 100 FT RIVERFRONT AREA                            |                                        | GRAN           | GRANITE                                      | TYP                                           | TYPICAL                                                    |                                            | ,                                                              | REVISION                                                                    | N                                                                           |
| APX 100'RA ————————————————————————————————————                                                                                                                                                                                                                                                                                                                                                                                                                                                                                                                                                                                                                                                                                                                                                                                                                                                                                                                                                                                                                                                                                                                                                                                                                                                                                                                                                                                                                                                                                                                                                                                                                                                                                                                                                                                                                                                                                                                                                                                                                                                                  |                                       | APPROX 100 FT RIVERFRON<br>AURA BUFFER            | II AKEA BUFFEK                         | GRAV           | GRAVEL                                       | UP                                            | UTILITY POLE                                               |                                            |                                                                | <b>EVERS</b>                                                                |                                                                             |
| 100BZ—AURA                                                                                                                                                                                                                                                                                                                                                                                                                                                                                                                                                                                                                                                                                                                                                                                                                                                                                                                                                                                                                                                                                                                                                                                                                                                                                                                                                                                                                                                                                                                                                                                                                                                                                                                                                                                                                                                                                                                                                                                                                                                                                                       |                                       | 100 FT AURA BUFFER                                |                                        | GRD<br>HDW     | GUARD<br>HEADWALL                            | UPL                                           | OBLIGATE UPLAND                                            |                                            |                                                                | E V ERS                                                                     | FURUE                                                                       |
| 100VPBZ                                                                                                                                                                                                                                                                                                                                                                                                                                                                                                                                                                                                                                                                                                                                                                                                                                                                                                                                                                                                                                                                                                                                                                                                                                                                                                                                                                                                                                                                                                                                                                                                                                                                                                                                                                                                                                                                                                                                                                                                                                                                                                          | _                                     | 100 FT VERNAL POOL AREA                           | BUFFER                                 | HMA            | HOT MIX ASPHALT                              | VAR<br>VERT                                   | VARIES<br>VERTICAL                                         |                                            | SUDRI                                                          | URY-HUDSON TRANSMISSION                                                     |                                                                             |
|                                                                                                                                                                                                                                                                                                                                                                                                                                                                                                                                                                                                                                                                                                                                                                                                                                                                                                                                                                                                                                                                                                                                                                                                                                                                                                                                                                                                                                                                                                                                                                                                                                                                                                                                                                                                                                                                                                                                                                                                                                                                                                                  | _                                     | STATE HIGHWAY LAYOUT                              |                                        | HOR            | HORIZONTAL                                   | VERT                                          | VERTICAL CURVE                                             |                                            |                                                                | STOW, MARLBOROUGH & S                                                       |                                                                             |
|                                                                                                                                                                                                                                                                                                                                                                                                                                                                                                                                                                                                                                                                                                                                                                                                                                                                                                                                                                                                                                                                                                                                                                                                                                                                                                                                                                                                                                                                                                                                                                                                                                                                                                                                                                                                                                                                                                                                                                                                                                                                                                                  |                                       | TOWN OR CITY LAYOUT COUNTY LAYOUT                 |                                        | HYD            | HYDRANT                                      | VP                                            | VERNAL POOL                                                |                                            | •                                                              | LEGEND, ABBREVIATIONS, &                                                    |                                                                             |
|                                                                                                                                                                                                                                                                                                                                                                                                                                                                                                                                                                                                                                                                                                                                                                                                                                                                                                                                                                                                                                                                                                                                                                                                                                                                                                                                                                                                                                                                                                                                                                                                                                                                                                                                                                                                                                                                                                                                                                                                                                                                                                                  |                                       | TOWN OR CITY BOUNDARY                             | LINE                                   | INV<br>ILSF    | INVERT ISOLATED LAND SUBJECT TO FLO          | WCR<br>DODING WG                              | WHEEL CHAIR RAMP                                           |                                            |                                                                |                                                                             | PLAN 2 OF 320                                                               |
|                                                                                                                                                                                                                                                                                                                                                                                                                                                                                                                                                                                                                                                                                                                                                                                                                                                                                                                                                                                                                                                                                                                                                                                                                                                                                                                                                                                                                                                                                                                                                                                                                                                                                                                                                                                                                                                                                                                                                                                                                                                                                                                  |                                       | PROPERTY LINE OR APPRO                            | XIMATE PROPERTY LINE                   | IVW            | ISOLATED VEGETATED WETLAND                   | WG                                            | WATER GATE<br>WATER METER/WATER MAIN                       | Vanasse H<br>101 Walnut S                  | angen Brustlin, Inc. t., PO Box 9151 SCALE: unless noted       | DATE DRAWN CH'K                                                             |                                                                             |
|                                                                                                                                                                                                                                                                                                                                                                                                                                                                                                                                                                                                                                                                                                                                                                                                                                                                                                                                                                                                                                                                                                                                                                                                                                                                                                                                                                                                                                                                                                                                                                                                                                                                                                                                                                                                                                                                                                                                                                                                                                                                                                                  |                                       | - CONSTRUCTION BASELINE                           |                                        | JCT            | JUNCTION                                     | V V IV í                                      |                                                            | V10 101 Walnut S Watertown, N 617.924.1770 | ИА 02472<br>FAX 617.924.2286 NTS                               | JULY 2020 MS SK                                                             | K MS .                                                                      |