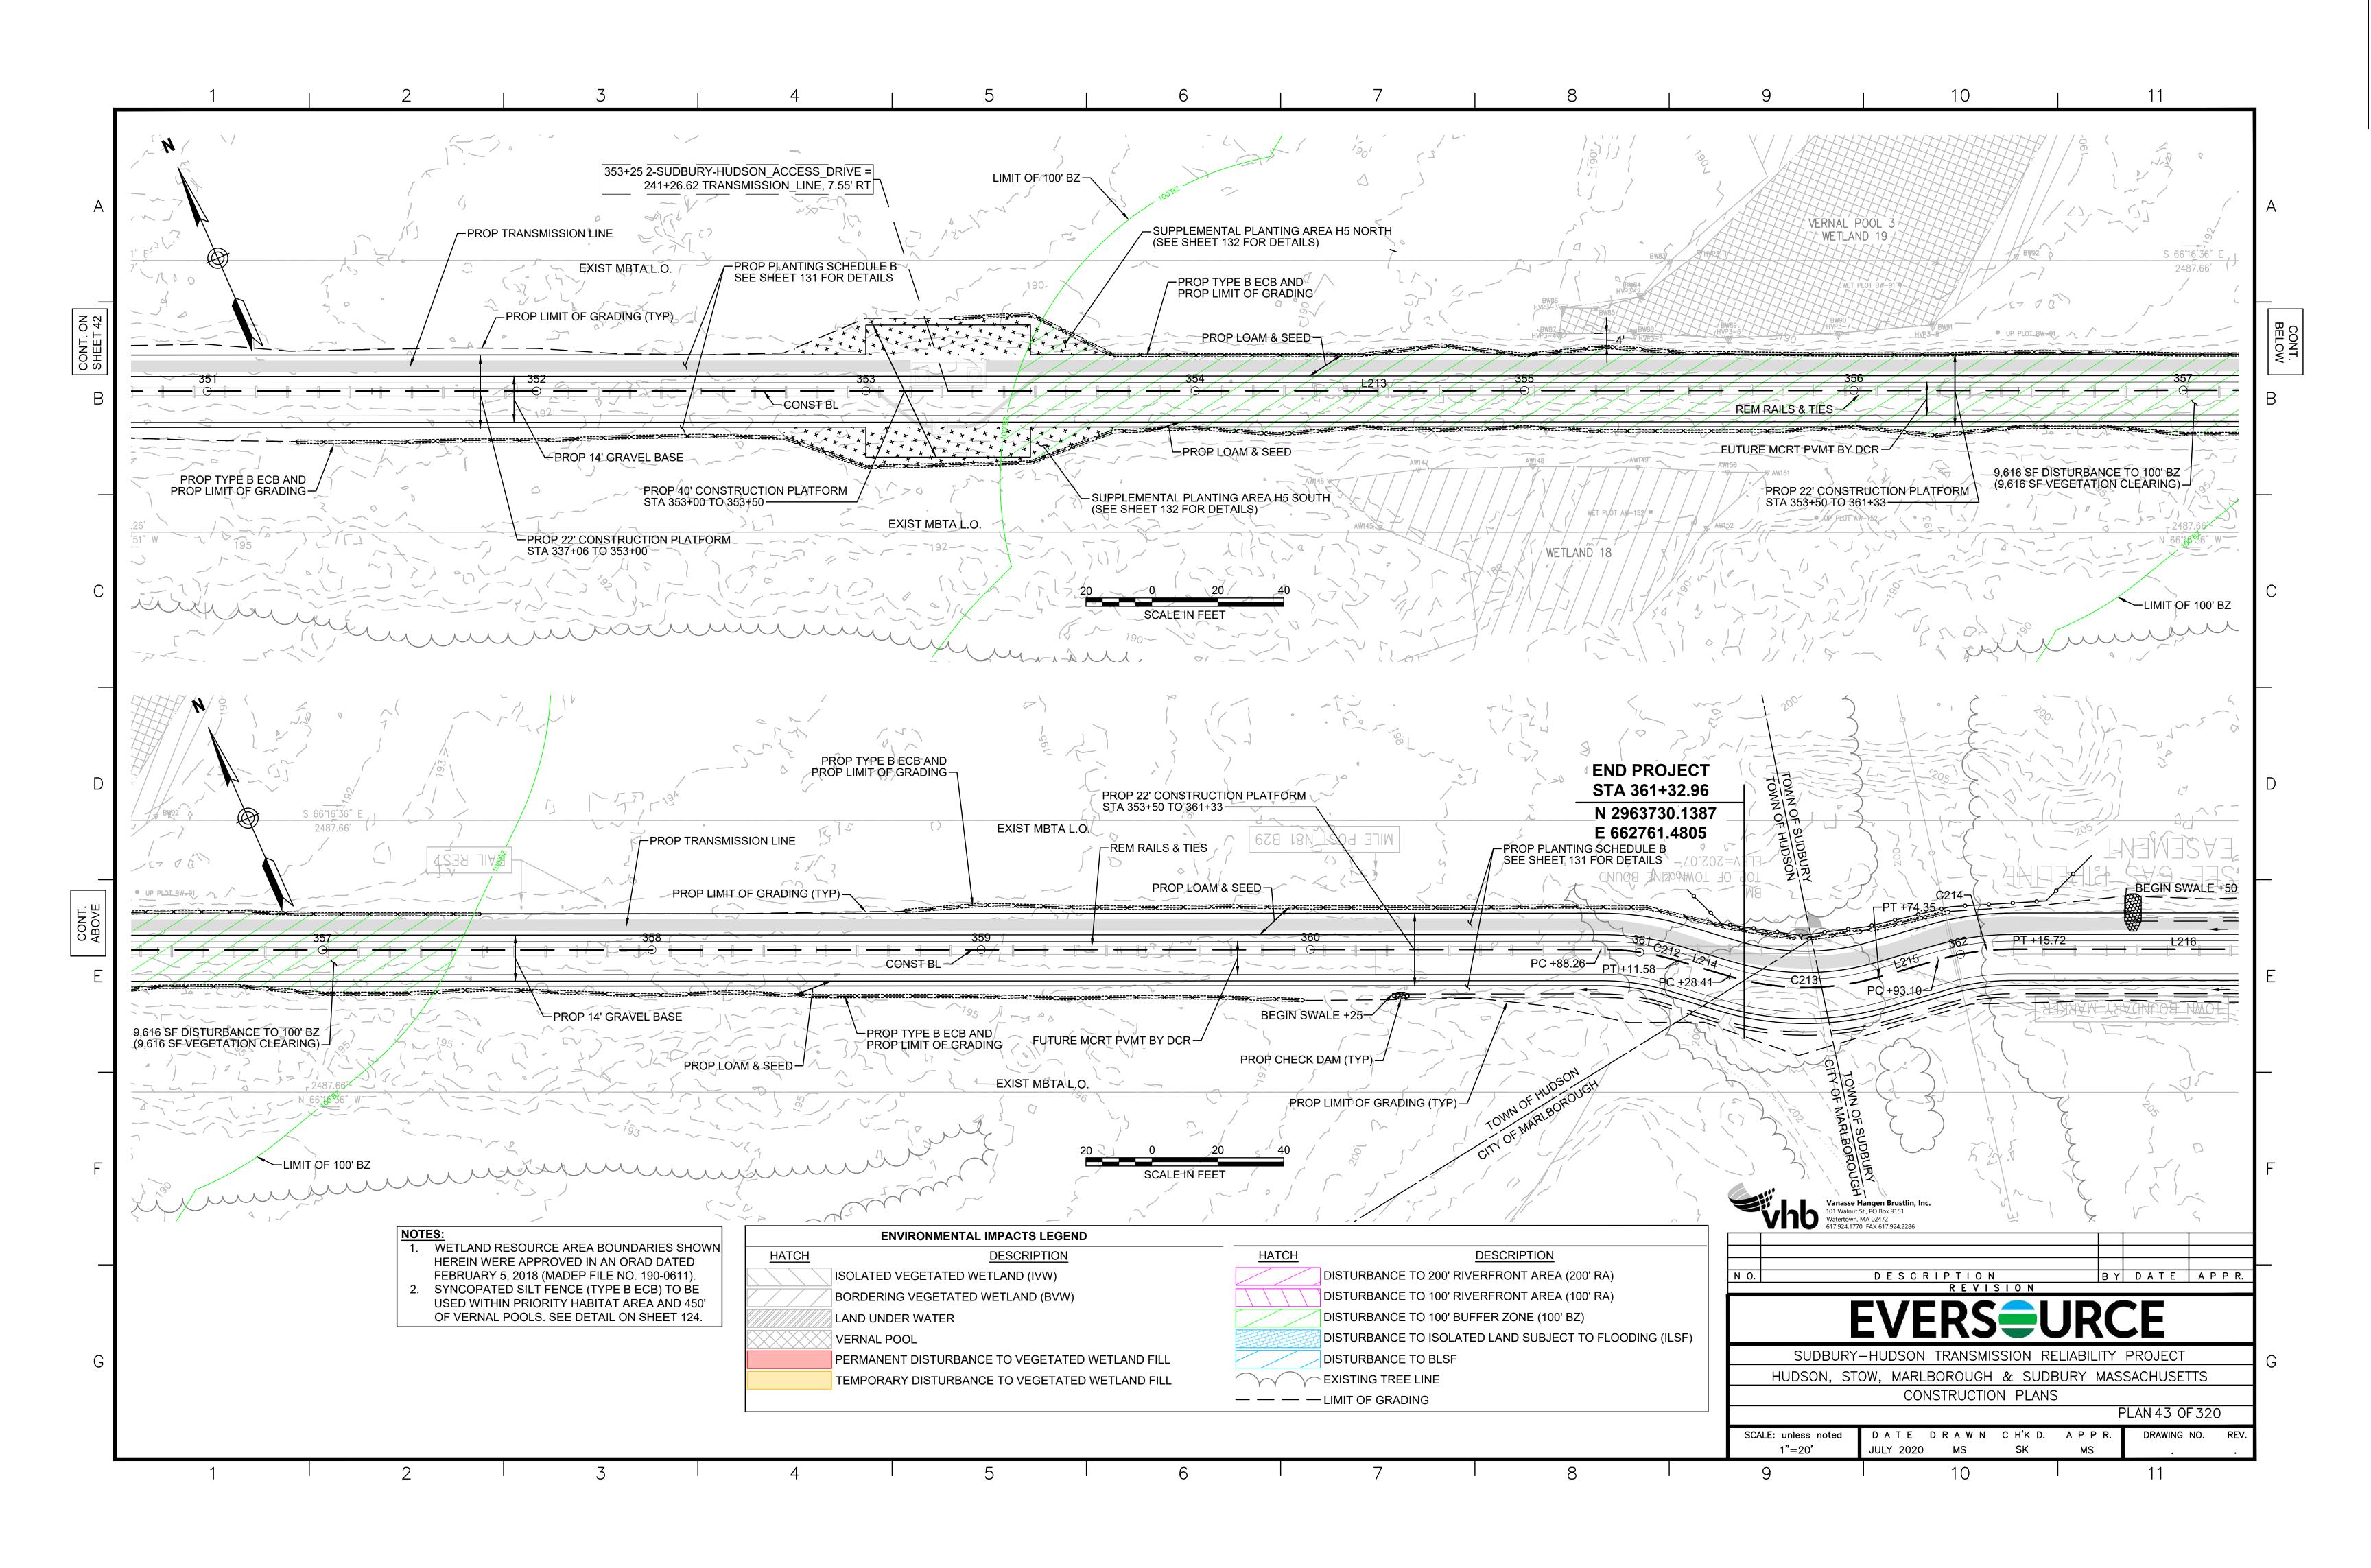

|                                                                                                                                                                                                                                                                                                                                                                                                                                                                                                                                                                                                                                                                                                                                                                                                                                                                                                                                                                                                                                                                                                                                                                                                                                                                                                                                                                                                                                                                                                                                                                                                                                                                                                                                                                                                                                                                                                                                                                                                                                                                                                                  |                                       |                                                   |                                        | <u>T</u>       | J                                            |                                               |                                                            |                                            |                                                                | SENEDAL NOTES:                                                              |                                                                             |
|------------------------------------------------------------------------------------------------------------------------------------------------------------------------------------------------------------------------------------------------------------------------------------------------------------------------------------------------------------------------------------------------------------------------------------------------------------------------------------------------------------------------------------------------------------------------------------------------------------------------------------------------------------------------------------------------------------------------------------------------------------------------------------------------------------------------------------------------------------------------------------------------------------------------------------------------------------------------------------------------------------------------------------------------------------------------------------------------------------------------------------------------------------------------------------------------------------------------------------------------------------------------------------------------------------------------------------------------------------------------------------------------------------------------------------------------------------------------------------------------------------------------------------------------------------------------------------------------------------------------------------------------------------------------------------------------------------------------------------------------------------------------------------------------------------------------------------------------------------------------------------------------------------------------------------------------------------------------------------------------------------------------------------------------------------------------------------------------------------------|---------------------------------------|---------------------------------------------------|----------------------------------------|----------------|----------------------------------------------|-----------------------------------------------|------------------------------------------------------------|--------------------------------------------|----------------------------------------------------------------|-----------------------------------------------------------------------------|-----------------------------------------------------------------------------|
|                                                                                                                                                                                                                                                                                                                                                                                                                                                                                                                                                                                                                                                                                                                                                                                                                                                                                                                                                                                                                                                                                                                                                                                                                                                                                                                                                                                                                                                                                                                                                                                                                                                                                                                                                                                                                                                                                                                                                                                                                                                                                                                  |                                       | GENERAL SYMBO                                     |                                        |                | GENERAL SYMBOLS                              |                                               | PAVEMENT MARKING — ———————————————————————————————————     |                                            | <u> </u>                                                       | SENERAL NOTES:                                                              |                                                                             |
| EXISTING<br>O                                                                                                                                                                                                                                                                                                                                                                                                                                                                                                                                                                                                                                                                                                                                                                                                                                                                                                                                                                                                                                                                                                                                                                                                                                                                                                                                                                                                                                                                                                                                                                                                                                                                                                                                                                                                                                                                                                                                                                                                                                                                                                    | PROPOSED                              | TRAFFIC SIGNAL                                    | DESCRIPTION                            | EXISTING       | PROPOSED EXISTING WAI                        | DESCRIPTION  LKING TRAIL                      | <u>EXISTING</u> <u>PROPOSED</u>                            | DESCRIPTION                                | ROAD IN SUDBURY AND THE FOR                                    | RMER RAILROAD RIGHT-OF-WAY ARE BAS                                          |                                                                             |
| ⊕ <b>⊕</b> CB                                                                                                                                                                                                                                                                                                                                                                                                                                                                                                                                                                                                                                                                                                                                                                                                                                                                                                                                                                                                                                                                                                                                                                                                                                                                                                                                                                                                                                                                                                                                                                                                                                                                                                                                                                                                                                                                                                                                                                                                                                                                                                    |                                       | CATCH BASIN / DROP INLET                          |                                        |                | — — — — LIMIT OF GRA                         |                                               | CW                                                         | - CROSSWALK - 12" WHITE<br>-               | <del>-</del>                                                   | 15 AND FROM DEEDS AND PLANS OF RECO                                         |                                                                             |
|                                                                                                                                                                                                                                                                                                                                                                                                                                                                                                                                                                                                                                                                                                                                                                                                                                                                                                                                                                                                                                                                                                                                                                                                                                                                                                                                                                                                                                                                                                                                                                                                                                                                                                                                                                                                                                                                                                                                                                                                                                                                                                                  |                                       | CATCH BASIN CURB INLET                            |                                        |                | TRAFFIC SIGN                                 | NAL CONDUIT                                   | SWL                                                        | SOLID WHITE LINE - 4"                      |                                                                | OWN ON THIS PLAN WERE DEVELOPED FR<br>BY EASTERN TOPOGRAPHICS, INC., BASEL  |                                                                             |
| G GP                                                                                                                                                                                                                                                                                                                                                                                                                                                                                                                                                                                                                                                                                                                                                                                                                                                                                                                                                                                                                                                                                                                                                                                                                                                                                                                                                                                                                                                                                                                                                                                                                                                                                                                                                                                                                                                                                                                                                                                                                                                                                                             |                                       | GAS PUMP                                          |                                        |                | — — — EASEMENT                               | - 4 0 - 1 - 1 - 1 - 1 - 1 - 1 - 1 - 1 - 1 -   | DBYL                                                       | DOUBLE YELLOW LINE -                       |                                                                | , ,                                                                         | PERFORMED BY VHB DURING 2015 AND 201                                        |
| □ MB                                                                                                                                                                                                                                                                                                                                                                                                                                                                                                                                                                                                                                                                                                                                                                                                                                                                                                                                                                                                                                                                                                                                                                                                                                                                                                                                                                                                                                                                                                                                                                                                                                                                                                                                                                                                                                                                                                                                                                                                                                                                                                             |                                       | MAIL BOX<br>POST SQUARE                           |                                        | + + + + +      | + SLIDDI EMENIT                              | EASEMENT ON MBTA PROPERT<br>TAL PLANTING AREA | Υ                                                          | -                                          |                                                                |                                                                             | AND STATE PLANE COORDINATE SYSTEM AN                                        |
|                                                                                                                                                                                                                                                                                                                                                                                                                                                                                                                                                                                                                                                                                                                                                                                                                                                                                                                                                                                                                                                                                                                                                                                                                                                                                                                                                                                                                                                                                                                                                                                                                                                                                                                                                                                                                                                                                                                                                                                                                                                                                                                  |                                       | POST SQUARE POST CIRCULAR                         |                                        | + + + +        | + · FLOODWAY                                 | ALT LANTING AILLA                             |                                                            |                                            | THE NATIONAL GEODETIC SURV<br>VERTICAL DATUM OF 1988 (NAVI     | 'EY (NAD83).  ALL ELEVATION IS US FEET, I<br>D88).                          | REFERENCED TO THE NORTH AMERICA                                             |
| GAS VENT                                                                                                                                                                                                                                                                                                                                                                                                                                                                                                                                                                                                                                                                                                                                                                                                                                                                                                                                                                                                                                                                                                                                                                                                                                                                                                                                                                                                                                                                                                                                                                                                                                                                                                                                                                                                                                                                                                                                                                                                                                                                                                         |                                       | GAS VENT                                          |                                        |                |                                              | DISTURBANCE TO VEGETATED                      |                                                            |                                            | A THE CONTRACTOR SHALL VERIE                                   | ·<br>FY ALL EXISTING DIMENSIONS AND GRADE                                   | SES IN THE FIELD REFORE COMMENCING                                          |
| P EHH                                                                                                                                                                                                                                                                                                                                                                                                                                                                                                                                                                                                                                                                                                                                                                                                                                                                                                                                                                                                                                                                                                                                                                                                                                                                                                                                                                                                                                                                                                                                                                                                                                                                                                                                                                                                                                                                                                                                                                                                                                                                                                            |                                       | ELECTRIC HANDHOLE                                 |                                        |                | WETLAND<br>TEMPORARY                         | DISTURBANCE TO VEGETATED                      |                                                            |                                            |                                                                | THE ENGINEER OF ANY DISCREPANCIES.                                          | LO IN THE FIELD BEI ONE COMMENCING                                          |
| 0                                                                                                                                                                                                                                                                                                                                                                                                                                                                                                                                                                                                                                                                                                                                                                                                                                                                                                                                                                                                                                                                                                                                                                                                                                                                                                                                                                                                                                                                                                                                                                                                                                                                                                                                                                                                                                                                                                                                                                                                                                                                                                                |                                       | FENCE GATE POST                                   |                                        |                | WETLAND                                      |                                               |                                                            |                                            | 5. THE LOCATIONS OF EXISTING U                                 | NDERGROUND UTILITIES SHOWN ON THIS                                          | S PLAN ARE BASED ON FIELD OBSERVATION                                       |
| GG     BM     BM |                                       | GAS GATE<br>BENCHMARK                             |                                        |                | 100-YEAR FLC                                 | OOD                                           |                                                            |                                            |                                                                | . THEY HAVE NOT BEEN INDEPENDENTLY<br>ACTOR SHALL DETERMINE THE EXACT LOO   | Y VERIFIED BY THE OWNER OR ITS<br>OCATION OF ALL EXISTING UTILITIES BEFOR   |
| (O)                                                                                                                                                                                                                                                                                                                                                                                                                                                                                                                                                                                                                                                                                                                                                                                                                                                                                                                                                                                                                                                                                                                                                                                                                                                                                                                                                                                                                                                                                                                                                                                                                                                                                                                                                                                                                                                                                                                                                                                                                                                                                                              |                                       | HYDRANT                                           |                                        |                | —— — 500-YEAR FLC                            | OOD                                           |                                                            |                                            | ,                                                              | L BE FULLY RESPONSIBLE FOR ANY AND                                          | O ALL DAMAGES WHICH MIGHT BE<br>ID PRESERVE ANY AND ALL UNDERGROUND         |
| *                                                                                                                                                                                                                                                                                                                                                                                                                                                                                                                                                                                                                                                                                                                                                                                                                                                                                                                                                                                                                                                                                                                                                                                                                                                                                                                                                                                                                                                                                                                                                                                                                                                                                                                                                                                                                                                                                                                                                                                                                                                                                                                |                                       | LIGHT POLE                                        |                                        |                |                                              |                                               |                                                            |                                            | UTILITIES.                                                     | TOROTALORE TO EXTOTE LOOKIE AND                                             | THESERVE AND ALL SIDERSHOOMS                                                |
| CO.BD.                                                                                                                                                                                                                                                                                                                                                                                                                                                                                                                                                                                                                                                                                                                                                                                                                                                                                                                                                                                                                                                                                                                                                                                                                                                                                                                                                                                                                                                                                                                                                                                                                                                                                                                                                                                                                                                                                                                                                                                                                                                                                                           |                                       | COUNTY BOUND<br>GPS POINT                         |                                        |                |                                              |                                               | ADDDE ( ( ) ( )                                            |                                            |                                                                | HOWN ON THIS PLAN WERE FLAGGED BY                                           |                                                                             |
|                                                                                                                                                                                                                                                                                                                                                                                                                                                                                                                                                                                                                                                                                                                                                                                                                                                                                                                                                                                                                                                                                                                                                                                                                                                                                                                                                                                                                                                                                                                                                                                                                                                                                                                                                                                                                                                                                                                                                                                                                                                                                                                  |                                       | CABLE MANHOLE                                     |                                        |                | ABBREVIATIONS                                |                                               | ABBREVIATIONS (cont.)                                      |                                            | AND FIELD SURVEYED BY THE V<br>IN MAY 2018 (SUDBURY ONLY).     | HB SURVEY DEPARTMENT IN SEPTEMBEF                                           | R AND OCTOBER 2017 AND WERE UPDATED                                         |
| (D)                                                                                                                                                                                                                                                                                                                                                                                                                                                                                                                                                                                                                                                                                                                                                                                                                                                                                                                                                                                                                                                                                                                                                                                                                                                                                                                                                                                                                                                                                                                                                                                                                                                                                                                                                                                                                                                                                                                                                                                                                                                                                                              |                                       | DRAINAGE MANHOLE                                  |                                        | GENERAL        |                                              | <u>GENERAL</u>                                |                                                            |                                            | ,                                                              | AND STREAMS AND THEIR ASSOCIATED                                            | BUFFERS AND RIVERFRONT AREAS. WHER                                          |
| E                                                                                                                                                                                                                                                                                                                                                                                                                                                                                                                                                                                                                                                                                                                                                                                                                                                                                                                                                                                                                                                                                                                                                                                                                                                                                                                                                                                                                                                                                                                                                                                                                                                                                                                                                                                                                                                                                                                                                                                                                                                                                                                |                                       | ELECTRIC MANHOLE                                  |                                        | ABAN           | ABANDON                                      | L                                             | LENGTH OF CURVE                                            |                                            | APPLICABLE, WERE TAKEN FROI                                    | M AVAILABLE MASSGIS DATA. THESE WEF                                         | - ,                                                                         |
| ©                                                                                                                                                                                                                                                                                                                                                                                                                                                                                                                                                                                                                                                                                                                                                                                                                                                                                                                                                                                                                                                                                                                                                                                                                                                                                                                                                                                                                                                                                                                                                                                                                                                                                                                                                                                                                                                                                                                                                                                                                                                                                                                |                                       | GAS MANHOLE<br>MISC MANHOLE                       |                                        | ADJ<br>APPROX. | ADJUST<br>APPROXIMATE                        | LP<br>IT                                      | LIGHT POLE<br>LEFT                                         |                                            | VERIFIED.                                                      |                                                                             |                                                                             |
| (S)                                                                                                                                                                                                                                                                                                                                                                                                                                                                                                                                                                                                                                                                                                                                                                                                                                                                                                                                                                                                                                                                                                                                                                                                                                                                                                                                                                                                                                                                                                                                                                                                                                                                                                                                                                                                                                                                                                                                                                                                                                                                                                              |                                       | SEWER MANHOLE                                     |                                        | AURA           | ADJACENT UPLAND RESOURCE A                   | AREA LUW                                      | LAND UNDER WATER                                           |                                            |                                                                | ,                                                                           | STING UTILITIES THAT MAY CONFLICT WITH WILL BE MADE AS APPROVED OR DIRECTED |
| T                                                                                                                                                                                                                                                                                                                                                                                                                                                                                                                                                                                                                                                                                                                                                                                                                                                                                                                                                                                                                                                                                                                                                                                                                                                                                                                                                                                                                                                                                                                                                                                                                                                                                                                                                                                                                                                                                                                                                                                                                                                                                                                |                                       | TELEPHONE MANHOLE                                 |                                        | BIT.           | BITUMINOUS                                   | MAX                                           | MAXIMUM                                                    |                                            | BY THE ENGINEER.                                               |                                                                             | J                                                                           |
| W                                                                                                                                                                                                                                                                                                                                                                                                                                                                                                                                                                                                                                                                                                                                                                                                                                                                                                                                                                                                                                                                                                                                                                                                                                                                                                                                                                                                                                                                                                                                                                                                                                                                                                                                                                                                                                                                                                                                                                                                                                                                                                                |                                       | WATER MANHOLE                                     |                                        | BC             | BOTTOM OF CURB<br>BOUND                      | MB<br>MH                                      | MAILBOX<br>MANHOLE                                         |                                            |                                                                |                                                                             | SED WORK, THE LOCATION, ELEVATION AND                                       |
| MHB                                                                                                                                                                                                                                                                                                                                                                                                                                                                                                                                                                                                                                                                                                                                                                                                                                                                                                                                                                                                                                                                                                                                                                                                                                                                                                                                                                                                                                                                                                                                                                                                                                                                                                                                                                                                                                                                                                                                                                                                                                                                                                              |                                       | MASSACHUSETTS HIGHWAY MONUMENT                    | ' BOUND                                | ви.<br>BL      | BASELINE                                     | MHB                                           | MASSACHUSETTS HIGHWAY BOUND                                |                                            |                                                                | ACCURATELY DETERMINED WITHOUT DEL<br>HE ENGINEER FOR RESOLUTION OF THE (    | ,                                                                           |
| MON<br>SBDH                                                                                                                                                                                                                                                                                                                                                                                                                                                                                                                                                                                                                                                                                                                                                                                                                                                                                                                                                                                                                                                                                                                                                                                                                                                                                                                                                                                                                                                                                                                                                                                                                                                                                                                                                                                                                                                                                                                                                                                                                                                                                                      |                                       | STONE BOUND                                       |                                        | BLDG           | BUILDING                                     | MIN                                           | MINIMUM                                                    |                                            |                                                                | R THE MASONRY OF THE TOP SECTION OF                                         |                                                                             |
| ■ TB                                                                                                                                                                                                                                                                                                                                                                                                                                                                                                                                                                                                                                                                                                                                                                                                                                                                                                                                                                                                                                                                                                                                                                                                                                                                                                                                                                                                                                                                                                                                                                                                                                                                                                                                                                                                                                                                                                                                                                                                                                                                                                             |                                       | TOWN OR CITY BOUND                                |                                        | BLSF           | BORDERING LAND SUBJECT TO F                  |                                               | NOT IN CONTRACT                                            |                                            | STRUCTURES AS NECESSARY F                                      | OR CHANGES IN GRADE, AND RESET ALL                                          | WATER AND DRAINAGE FRAMES, GRATES                                           |
| Δ                                                                                                                                                                                                                                                                                                                                                                                                                                                                                                                                                                                                                                                                                                                                                                                                                                                                                                                                                                                                                                                                                                                                                                                                                                                                                                                                                                                                                                                                                                                                                                                                                                                                                                                                                                                                                                                                                                                                                                                                                                                                                                                |                                       | TRAVERSE OR TRIANGULAT                            |                                        | BM<br>BO       | BENCHMARK<br>BY OTHERS                       | NO.<br>NTS                                    | NUMBER<br>NOT TO SCALE                                     |                                            | AND BOXES TO THE PROPOSED                                      | FINISH SURFACE GRADE. REQUIRED NEV                                          | .W MASONRY SHALL BE CLAY BRICK.                                             |
| 「PL or GUY<br>○ HTP                                                                                                                                                                                                                                                                                                                                                                                                                                                                                                                                                                                                                                                                                                                                                                                                                                                                                                                                                                                                                                                                                                                                                                                                                                                                                                                                                                                                                                                                                                                                                                                                                                                                                                                                                                                                                                                                                                                                                                                                                                                                                              |                                       | TROLLEY POLE OR GUY PO<br>TRANSMISSION POLE       | _E                                     | BOS            | BOTTOM OF SLOPE                              | OBL                                           | OBLIGATE WETLAND                                           |                                            |                                                                | E ALL ARRANGEMENTS FOR THE ALTERAT RIVATE UTILITIES BY THE UTILITY COMPAN   | TION AND ADJUSTMENT OF GAS, ELECTRIC,                                       |
| -&- UFB                                                                                                                                                                                                                                                                                                                                                                                                                                                                                                                                                                                                                                                                                                                                                                                                                                                                                                                                                                                                                                                                                                                                                                                                                                                                                                                                                                                                                                                                                                                                                                                                                                                                                                                                                                                                                                                                                                                                                                                                                                                                                                          |                                       | UTILITY POLE W/ FIREBOX                           |                                        | BR.            | BRIDGE                                       | PB                                            | PULL BOX                                                   |                                            |                                                                |                                                                             |                                                                             |
| ∮- UPDL                                                                                                                                                                                                                                                                                                                                                                                                                                                                                                                                                                                                                                                                                                                                                                                                                                                                                                                                                                                                                                                                                                                                                                                                                                                                                                                                                                                                                                                                                                                                                                                                                                                                                                                                                                                                                                                                                                                                                                                                                                                                                                          |                                       | UTILITY POLE WITH DOUBLE                          | LIGHT                                  | BVW            | BORDERING VEGETATED WETLAN                   | ND PC<br>PCC                                  | POINT OF CURVATURE POINT OF COMPOUND CURVATURE             |                                            |                                                                | BE RELOCATED BY OTHERS IF REQUIRED.                                         |                                                                             |
| -&- ULT                                                                                                                                                                                                                                                                                                                                                                                                                                                                                                                                                                                                                                                                                                                                                                                                                                                                                                                                                                                                                                                                                                                                                                                                                                                                                                                                                                                                                                                                                                                                                                                                                                                                                                                                                                                                                                                                                                                                                                                                                                                                                                          |                                       | UTILITY POLE W / 1 LIGHT                          |                                        | BZ<br>CB       | BUFFER ZONE<br>CATCH BASIN                   | P.G.L.                                        | PROFILE GRADE LINE                                         |                                            | 13. TREES AND SHRUBS WITHIN THE                                | E LIMITS OF GRADING SHALL BE REMOVE                                         | ED ONLY UPON APPROVAL OF THE ENGINEE                                        |
| -o- UPL                                                                                                                                                                                                                                                                                                                                                                                                                                                                                                                                                                                                                                                                                                                                                                                                                                                                                                                                                                                                                                                                                                                                                                                                                                                                                                                                                                                                                                                                                                                                                                                                                                                                                                                                                                                                                                                                                                                                                                                                                                                                                                          |                                       | UTILITY POLE                                      |                                        | CBCI           | CATCH BASIN WITH CURB INLET                  | PI                                            | POINT OF INTERSECTION                                      |                                            |                                                                | PROPOSED WORK DISTURBED BY THE CO<br>OR TO THEIR ORIGINAL CONDITION AT NO   |                                                                             |
| ZE & TYPE                                                                                                                                                                                                                                                                                                                                                                                                                                                                                                                                                                                                                                                                                                                                                                                                                                                                                                                                                                                                                                                                                                                                                                                                                                                                                                                                                                                                                                                                                                                                                                                                                                                                                                                                                                                                                                                                                                                                                                                                                                                                                                        |                                       | BUSH<br>TREE                                      |                                        | CC             | CEMENT CONCRETE                              | POC                                           | POINT ON CURVE                                             |                                            |                                                                |                                                                             |                                                                             |
| 0                                                                                                                                                                                                                                                                                                                                                                                                                                                                                                                                                                                                                                                                                                                                                                                                                                                                                                                                                                                                                                                                                                                                                                                                                                                                                                                                                                                                                                                                                                                                                                                                                                                                                                                                                                                                                                                                                                                                                                                                                                                                                                                |                                       | STUMP                                             |                                        | CCM            | CEMENT CONCRETE MASONRY                      | POT<br>PRC                                    | POINT ON TANGENT POINT OF REVERSE CURVATURE                |                                            | ,                                                              | MEANS WORK TO BE CONSTRUCTED USING MATERIALS IDENTIFIED AS "REMOVE AN       | •                                                                           |
|                                                                                                                                                                                                                                                                                                                                                                                                                                                                                                                                                                                                                                                                                                                                                                                                                                                                                                                                                                                                                                                                                                                                                                                                                                                                                                                                                                                                                                                                                                                                                                                                                                                                                                                                                                                                                                                                                                                                                                                                                                                                                                                  |                                       | WATER GATE                                        |                                        | CEM<br>CI      | CEMENT<br>CURB INLET                         | PROJ                                          | PROJECT                                                    |                                            | 16 ALL PROPLOAM AND SEED CALL                                  | LED OUT ON THE CONSTRUCTION PLANS                                           | S TO ADHERE TO PLANTING SCHEDULE C                                          |
|                                                                                                                                                                                                                                                                                                                                                                                                                                                                                                                                                                                                                                                                                                                                                                                                                                                                                                                                                                                                                                                                                                                                                                                                                                                                                                                                                                                                                                                                                                                                                                                                                                                                                                                                                                                                                                                                                                                                                                                                                                                                                                                  |                                       | OVERHEAD CABLE/WIRE                               |                                        | CIP            | CAST IRON PIPE                               | PROP                                          | PROPOSED                                                   |                                            | PROVIDED ON DETAIL SHEET 13                                    |                                                                             | TO ABITERE TO PERIOD GOTTE BOLL O                                           |
|                                                                                                                                                                                                                                                                                                                                                                                                                                                                                                                                                                                                                                                                                                                                                                                                                                                                                                                                                                                                                                                                                                                                                                                                                                                                                                                                                                                                                                                                                                                                                                                                                                                                                                                                                                                                                                                                                                                                                                                                                                                                                                                  |                                       | ऽTEEL SHEETING<br>— CONTOURS (ON-THE-GROU         | ND SURVEY DATA)                        | CLF            | CHAIN LINK FENCE                             | PT                                            | POINT OF VERTICAL CURVATURE                                |                                            |                                                                |                                                                             | SAWCUT EXISTING PAVEMENT SHALL BE                                           |
|                                                                                                                                                                                                                                                                                                                                                                                                                                                                                                                                                                                                                                                                                                                                                                                                                                                                                                                                                                                                                                                                                                                                                                                                                                                                                                                                                                                                                                                                                                                                                                                                                                                                                                                                                                                                                                                                                                                                                                                                                                                                                                                  | 99                                    | — CONTOURS (PHOTOGRAMM                            | •                                      | CL<br>CMP      | CENTERLINE CORRUGATED METAL PIPE             | PVC<br>PVI                                    | POINT OF VERTICAL CURVATURE POINT OF VERTICAL INTERSECTION |                                            | SEALED WITH BITUMEN AND BAC                                    | CKSANDED.                                                                   |                                                                             |
|                                                                                                                                                                                                                                                                                                                                                                                                                                                                                                                                                                                                                                                                                                                                                                                                                                                                                                                                                                                                                                                                                                                                                                                                                                                                                                                                                                                                                                                                                                                                                                                                                                                                                                                                                                                                                                                                                                                                                                                                                                                                                                                  | _                                     |                                                   | (DOUBLE LINE 24 INCH AND OVER)         | CSP            | CORRUGATED METAL PIPE  CORRUGATED STEEL PIPE | PVT                                           | POINT OF VERTICAL TANGENCY                                 |                                            | <ol> <li>EXISTING SIGNS WITHIN THE PR<br/>DRAWINGS.</li> </ol> | OJECT LIMITS SHALL BE RETAINED UNLES                                        | SS INDICATED OTHERWISE ON THE                                               |
| CATV                                                                                                                                                                                                                                                                                                                                                                                                                                                                                                                                                                                                                                                                                                                                                                                                                                                                                                                                                                                                                                                                                                                                                                                                                                                                                                                                                                                                                                                                                                                                                                                                                                                                                                                                                                                                                                                                                                                                                                                                                                                                                                             |                                       | UNDERGROUND CATV CON                              | DUIT<br>(DOUBLE LINE 24 INCH AND OVER) | CO.            | COUNTY                                       | PVMT                                          | PAVEMENT                                                   |                                            |                                                                | NUTE OURD A EDOING OUALL RE DE LIGES                                        | NATUE PROPOSED WORK EVOERT OURW                                             |
| SEWER                                                                                                                                                                                                                                                                                                                                                                                                                                                                                                                                                                                                                                                                                                                                                                                                                                                                                                                                                                                                                                                                                                                                                                                                                                                                                                                                                                                                                                                                                                                                                                                                                                                                                                                                                                                                                                                                                                                                                                                                                                                                                                            |                                       |                                                   | IN (DOUBLE LINE 24 INCH AND OVER)      | CONC           | CONCRETE                                     | RA                                            | RADIUS OF CURVATURE RIVERFRONT AREA                        |                                            | STONES OF A DIFFERENT RADIU                                    |                                                                             | O IN THE PROPOSED WORK, EXCEPT CURVE                                        |
| Ţ                                                                                                                                                                                                                                                                                                                                                                                                                                                                                                                                                                                                                                                                                                                                                                                                                                                                                                                                                                                                                                                                                                                                                                                                                                                                                                                                                                                                                                                                                                                                                                                                                                                                                                                                                                                                                                                                                                                                                                                                                                                                                                                | _                                     | UNDERGROUND TELEPHON                              | E DUCT (DOUBLE LINE 24 INCH AND OVER)  | CONT<br>CONST  | CONTINUOUS<br>CONSTRUCTION                   | R&D                                           | REMOVE AND DISPOSE                                         |                                            | 20. ALL PROPOSED HOT MIX ASPHA                                 | ALT CURB SHALL BE MASSDOT TYPE 2.                                           |                                                                             |
| W                                                                                                                                                                                                                                                                                                                                                                                                                                                                                                                                                                                                                                                                                                                                                                                                                                                                                                                                                                                                                                                                                                                                                                                                                                                                                                                                                                                                                                                                                                                                                                                                                                                                                                                                                                                                                                                                                                                                                                                                                                                                                                                | _                                     |                                                   | IN (DOUBLE LINE 24 INCH AND OVER)      | DI             | DROP INLET                                   | RCP                                           | REINFORCED CONCRETE PIPE                                   |                                            | 21 ALL EXISTING STATE COUNTY (                                 | CITY, AND TOWN LOCATION LINES AND PF                                        | PIVATE PRODERTY LINES HAVE BEEN                                             |
| 000000000                                                                                                                                                                                                                                                                                                                                                                                                                                                                                                                                                                                                                                                                                                                                                                                                                                                                                                                                                                                                                                                                                                                                                                                                                                                                                                                                                                                                                                                                                                                                                                                                                                                                                                                                                                                                                                                                                                                                                                                                                                                                                                        | <del></del>                           | BALANCED STONE WALL  GUARD RAIL - STEEL POSTS     | •                                      | DIA            | DIAMETER                                     | RD<br>RDWY                                    | ROAD<br>ROADWAY                                            |                                            | , , , , , , , , , , , , , , , , , , , ,                        | INFORMATION AND THEIR EXACT LOCATI                                          |                                                                             |
| <u> </u>                                                                                                                                                                                                                                                                                                                                                                                                                                                                                                                                                                                                                                                                                                                                                                                                                                                                                                                                                                                                                                                                                                                                                                                                                                                                                                                                                                                                                                                                                                                                                                                                                                                                                                                                                                                                                                                                                                                                                                                                                                                                                                         |                                       | — GUARD RAIL - WOOD POSTS                         |                                        | DIP            | DUCTILE IRON PIPE                            | DEM                                           | REMOVE                                                     |                                            | 22. ALL PROPOSED BOUNDS SHALL                                  | BE PLACED BY A LICENSED PROFESSION                                          | NAL SURVEYOR. THE CONTRACTOR SHALL                                          |
| x                                                                                                                                                                                                                                                                                                                                                                                                                                                                                                                                                                                                                                                                                                                                                                                                                                                                                                                                                                                                                                                                                                                                                                                                                                                                                                                                                                                                                                                                                                                                                                                                                                                                                                                                                                                                                                                                                                                                                                                                                                                                                                                | _                                     | CHAIN LINK OR METAL FENC                          |                                        | DW<br>DWY      | STEADY DON'T WALK - PORTLANI DRIVEWAY        | D ORANGE RET                                  | RETAIN                                                     |                                            |                                                                | RKING AROUND ALL PROPERTY BOUNDS FROM THE ACTIONS OF THE CONTRACTOR         |                                                                             |
|                                                                                                                                                                                                                                                                                                                                                                                                                                                                                                                                                                                                                                                                                                                                                                                                                                                                                                                                                                                                                                                                                                                                                                                                                                                                                                                                                                                                                                                                                                                                                                                                                                                                                                                                                                                                                                                                                                                                                                                                                                                                                                                  |                                       | — WOOD FENCE                                      |                                        | ECB            | EROSION CONTROL BARRIER                      | RET WALL                                      | RETAINING WALL                                             |                                            | BOUND REPLACED AND/OR REAL                                     |                                                                             | SURVEYOR AS DIRECTED BY THE ENGINEE                                         |
| o                                                                                                                                                                                                                                                                                                                                                                                                                                                                                                                                                                                                                                                                                                                                                                                                                                                                                                                                                                                                                                                                                                                                                                                                                                                                                                                                                                                                                                                                                                                                                                                                                                                                                                                                                                                                                                                                                                                                                                                                                                                                                                                |                                       | ── CONSTRUCTION FENCE :> · EROSION CONTROL BARRIE | 'D                                     | ELEV (or EL.)  | ELEVATION                                    | ROW<br>RR                                     | RIGHT OF WAY<br>RAILROAD                                   |                                            | AT NO ADDITIONAL COST.                                         |                                                                             |                                                                             |
|                                                                                                                                                                                                                                                                                                                                                                                                                                                                                                                                                                                                                                                                                                                                                                                                                                                                                                                                                                                                                                                                                                                                                                                                                                                                                                                                                                                                                                                                                                                                                                                                                                                                                                                                                                                                                                                                                                                                                                                                                                                                                                                  | • • • • • • • • • • • • • • • • • • • | CHECK DAM                                         | .r.                                    | EMB            | EMBANKMENT                                   | R&R                                           | REMOVE AND RESET                                           |                                            |                                                                | TERIAL SHALL BE AS APPROVED BY THE E<br>TS AND LAWS REGULATING SOIL DISPOSA |                                                                             |
| · · · · · · · · · · · · · · · · · · ·                                                                                                                                                                                                                                                                                                                                                                                                                                                                                                                                                                                                                                                                                                                                                                                                                                                                                                                                                                                                                                                                                                                                                                                                                                                                                                                                                                                                                                                                                                                                                                                                                                                                                                                                                                                                                                                                                                                                                                                                                                                                            |                                       | TREE LINE                                         |                                        | EXIST (or EX)  | EDGE OF PAVEMENT FXISTING                    | R&S                                           | REMOVE AND STACK                                           |                                            |                                                                | E INSTALLED WITH A PITCH OF 0.01 FOOT I                                     |                                                                             |
|                                                                                                                                                                                                                                                                                                                                                                                                                                                                                                                                                                                                                                                                                                                                                                                                                                                                                                                                                                                                                                                                                                                                                                                                                                                                                                                                                                                                                                                                                                                                                                                                                                                                                                                                                                                                                                                                                                                                                                                                                                                                                                                  |                                       | O/WVOOT LINE                                      |                                        | EXC            | EXCAVATION                                   | RT                                            | RIGHT                                                      |                                            | OTHERWISE ON THE PLANS.                                        | INSTALLED WITH A PITCH OF 0.01 FOOT                                         | PER FOOT (IMINIMONI) UNLESS NOTED                                           |
|                                                                                                                                                                                                                                                                                                                                                                                                                                                                                                                                                                                                                                                                                                                                                                                                                                                                                                                                                                                                                                                                                                                                                                                                                                                                                                                                                                                                                                                                                                                                                                                                                                                                                                                                                                                                                                                                                                                                                                                                                                                                                                                  |                                       | — TOP OR BOTTOM OF SLOPE                          |                                        | F&C            | FRAME AND COVER                              | SHLD                                          | STONE BOUND<br>SHOULDER                                    |                                            | 25. WHERE DEWATERING IS REQUIF                                 | RED, CONTRACTOR SHALL TREAT WATER                                           | R WITH DEWATERING BASIN OR DEWATERIN                                        |
|                                                                                                                                                                                                                                                                                                                                                                                                                                                                                                                                                                                                                                                                                                                                                                                                                                                                                                                                                                                                                                                                                                                                                                                                                                                                                                                                                                                                                                                                                                                                                                                                                                                                                                                                                                                                                                                                                                                                                                                                                                                                                                                  | _                                     | BANK OF RIVER OR STREAM                           | NT OR COLD PLANE AND OVERLAY           | F&G            | FRAME AND GRATE                              | SMH                                           | SEWER MANHOLE                                              |                                            | FILTER BAGS BASED ON INPUT F                                   | FROM LOCAL CONSERVATION COMMISSIO                                           | DNS.                                                                        |
|                                                                                                                                                                                                                                                                                                                                                                                                                                                                                                                                                                                                                                                                                                                                                                                                                                                                                                                                                                                                                                                                                                                                                                                                                                                                                                                                                                                                                                                                                                                                                                                                                                                                                                                                                                                                                                                                                                                                                                                                                                                                                                                  | _                                     | BORDER OF WETLAND                                 | •                                      | FAC<br>FACU    | FACULTATIVE FACULTATIVE UPLAND               | ST                                            | STREET                                                     |                                            |                                                                | E USED AS AN EROSION CONTROL BARRIE                                         | ER WITHIN 450' OF VERNAL POOLS AND                                          |
|                                                                                                                                                                                                                                                                                                                                                                                                                                                                                                                                                                                                                                                                                                                                                                                                                                                                                                                                                                                                                                                                                                                                                                                                                                                                                                                                                                                                                                                                                                                                                                                                                                                                                                                                                                                                                                                                                                                                                                                                                                                                                                                  | _                                     | LIMIT OF NHESP PRIORITY 8                         |                                        | FACW           | FACULTATIVE OPLAND FACULTATIVE WETLAND       | STA                                           | STATION STORDING SIGHT DISTANCE                            |                                            | PRIORITY HABITAT AREAS.                                        |                                                                             |                                                                             |
| AWL                                                                                                                                                                                                                                                                                                                                                                                                                                                                                                                                                                                                                                                                                                                                                                                                                                                                                                                                                                                                                                                                                                                                                                                                                                                                                                                                                                                                                                                                                                                                                                                                                                                                                                                                                                                                                                                                                                                                                                                                                                                                                                              |                                       | APPROXIMATE WETLAND LI                            | NE                                     | FDN.           | FOUNDATION                                   | SSD<br>SHLO                                   | STOPPING SIGHT DISTANCE STATE HIGHWAY LAYOUT LINE          |                                            | 27. THE LOCATIONS OF ALL EROSIO<br>ARE SUBJECT TO CHANGE BASE  |                                                                             | ISHED BY SURVEY-GRADE EQUIPMENT AND                                         |
| 100'BZ                                                                                                                                                                                                                                                                                                                                                                                                                                                                                                                                                                                                                                                                                                                                                                                                                                                                                                                                                                                                                                                                                                                                                                                                                                                                                                                                                                                                                                                                                                                                                                                                                                                                                                                                                                                                                                                                                                                                                                                                                                                                                                           |                                       | 100 FT WETLAND BUFFER 100 FT BORDERING LAND SI    | JBJECT TO FLOODING BUFFER              | FLDSTN         | FIELDSTONE                                   | SW                                            | SIDEWALK                                                   |                                            |                                                                |                                                                             |                                                                             |
| 200'RA                                                                                                                                                                                                                                                                                                                                                                                                                                                                                                                                                                                                                                                                                                                                                                                                                                                                                                                                                                                                                                                                                                                                                                                                                                                                                                                                                                                                                                                                                                                                                                                                                                                                                                                                                                                                                                                                                                                                                                                                                                                                                                           |                                       | 200 FT RIVERFRONT AREA                            |                                        | GD<br>GG       | GROUND<br>GAS GATE                           | T<br>                                         | TANGENT DISTANCE OF CURVE/TRUCK                            | %                                          |                                                                |                                                                             |                                                                             |
| APX 200'RA                                                                                                                                                                                                                                                                                                                                                                                                                                                                                                                                                                                                                                                                                                                                                                                                                                                                                                                                                                                                                                                                                                                                                                                                                                                                                                                                                                                                                                                                                                                                                                                                                                                                                                                                                                                                                                                                                                                                                                                                                                                                                                       | _                                     | APPROX 200 FT RIVERFRON                           |                                        | GIP            | GALVANIZED IRON PIPE                         | TAN<br>TEMP                                   | TANGENT<br>TEMPORARY                                       |                                            | N O.                                                           | DESCRIPTION                                                                 | BY DATE APP                                                                 |
| 100'RA                                                                                                                                                                                                                                                                                                                                                                                                                                                                                                                                                                                                                                                                                                                                                                                                                                                                                                                                                                                                                                                                                                                                                                                                                                                                                                                                                                                                                                                                                                                                                                                                                                                                                                                                                                                                                                                                                                                                                                                                                                                                                                           |                                       | 100 FT RIVERFRONT AREA                            |                                        | GRAN           | GRANITE                                      | TYP                                           | TYPICAL                                                    |                                            | ,                                                              | REVISION                                                                    | N                                                                           |
| APX 100'RA ————————————————————————————————————                                                                                                                                                                                                                                                                                                                                                                                                                                                                                                                                                                                                                                                                                                                                                                                                                                                                                                                                                                                                                                                                                                                                                                                                                                                                                                                                                                                                                                                                                                                                                                                                                                                                                                                                                                                                                                                                                                                                                                                                                                                                  |                                       | APPROX 100 FT RIVERFRON<br>AURA BUFFER            | II AKEA BUFFEK                         | GRAV           | GRAVEL                                       | UP                                            | UTILITY POLE                                               |                                            |                                                                | <b>EVERS</b>                                                                |                                                                             |
| 100BZ—AURA                                                                                                                                                                                                                                                                                                                                                                                                                                                                                                                                                                                                                                                                                                                                                                                                                                                                                                                                                                                                                                                                                                                                                                                                                                                                                                                                                                                                                                                                                                                                                                                                                                                                                                                                                                                                                                                                                                                                                                                                                                                                                                       |                                       | 100 FT AURA BUFFER                                |                                        | GRD<br>HDW     | GUARD<br>HEADWALL                            | UPL                                           | OBLIGATE UPLAND                                            |                                            |                                                                | E V ERS                                                                     | FURUE                                                                       |
| 100VPBZ                                                                                                                                                                                                                                                                                                                                                                                                                                                                                                                                                                                                                                                                                                                                                                                                                                                                                                                                                                                                                                                                                                                                                                                                                                                                                                                                                                                                                                                                                                                                                                                                                                                                                                                                                                                                                                                                                                                                                                                                                                                                                                          | _                                     | 100 FT VERNAL POOL AREA                           | BUFFER                                 | HMA            | HOT MIX ASPHALT                              | VAR<br>VERT                                   | VARIES<br>VERTICAL                                         |                                            | SUDRI                                                          | URY-HUDSON TRANSMISSION                                                     |                                                                             |
|                                                                                                                                                                                                                                                                                                                                                                                                                                                                                                                                                                                                                                                                                                                                                                                                                                                                                                                                                                                                                                                                                                                                                                                                                                                                                                                                                                                                                                                                                                                                                                                                                                                                                                                                                                                                                                                                                                                                                                                                                                                                                                                  | _                                     | STATE HIGHWAY LAYOUT                              |                                        | HOR            | HORIZONTAL                                   | VERT                                          | VERTICAL CURVE                                             |                                            |                                                                | STOW, MARLBOROUGH & S                                                       |                                                                             |
|                                                                                                                                                                                                                                                                                                                                                                                                                                                                                                                                                                                                                                                                                                                                                                                                                                                                                                                                                                                                                                                                                                                                                                                                                                                                                                                                                                                                                                                                                                                                                                                                                                                                                                                                                                                                                                                                                                                                                                                                                                                                                                                  |                                       | TOWN OR CITY LAYOUT COUNTY LAYOUT                 |                                        | HYD            | HYDRANT                                      | VP                                            | VERNAL POOL                                                |                                            | •                                                              | LEGEND, ABBREVIATIONS, &                                                    |                                                                             |
|                                                                                                                                                                                                                                                                                                                                                                                                                                                                                                                                                                                                                                                                                                                                                                                                                                                                                                                                                                                                                                                                                                                                                                                                                                                                                                                                                                                                                                                                                                                                                                                                                                                                                                                                                                                                                                                                                                                                                                                                                                                                                                                  |                                       | TOWN OR CITY BOUNDARY                             | LINE                                   | INV<br>ILSF    | INVERT ISOLATED LAND SUBJECT TO FLO          | WCR<br>DODING WG                              | WHEEL CHAIR RAMP                                           |                                            |                                                                |                                                                             | PLAN 2 OF 320                                                               |
|                                                                                                                                                                                                                                                                                                                                                                                                                                                                                                                                                                                                                                                                                                                                                                                                                                                                                                                                                                                                                                                                                                                                                                                                                                                                                                                                                                                                                                                                                                                                                                                                                                                                                                                                                                                                                                                                                                                                                                                                                                                                                                                  |                                       | PROPERTY LINE OR APPRO                            | XIMATE PROPERTY LINE                   | IVW            | ISOLATED VEGETATED WETLAND                   | WG                                            | WATER GATE<br>WATER METER/WATER MAIN                       | Vanasse H<br>101 Walnut S                  | angen Brustlin, Inc. t., PO Box 9151 SCALE: unless noted       | DATE DRAWN CH'K                                                             |                                                                             |
|                                                                                                                                                                                                                                                                                                                                                                                                                                                                                                                                                                                                                                                                                                                                                                                                                                                                                                                                                                                                                                                                                                                                                                                                                                                                                                                                                                                                                                                                                                                                                                                                                                                                                                                                                                                                                                                                                                                                                                                                                                                                                                                  |                                       | - CONSTRUCTION BASELINE                           |                                        | JCT            | JUNCTION                                     | V V IV í                                      |                                                            | V10 101 Walnut S Watertown, N 617.924.1770 | ИА 02472<br>FAX 617.924.2286 NTS                               | JULY 2020 MS SK                                                             | K MS .                                                                      |