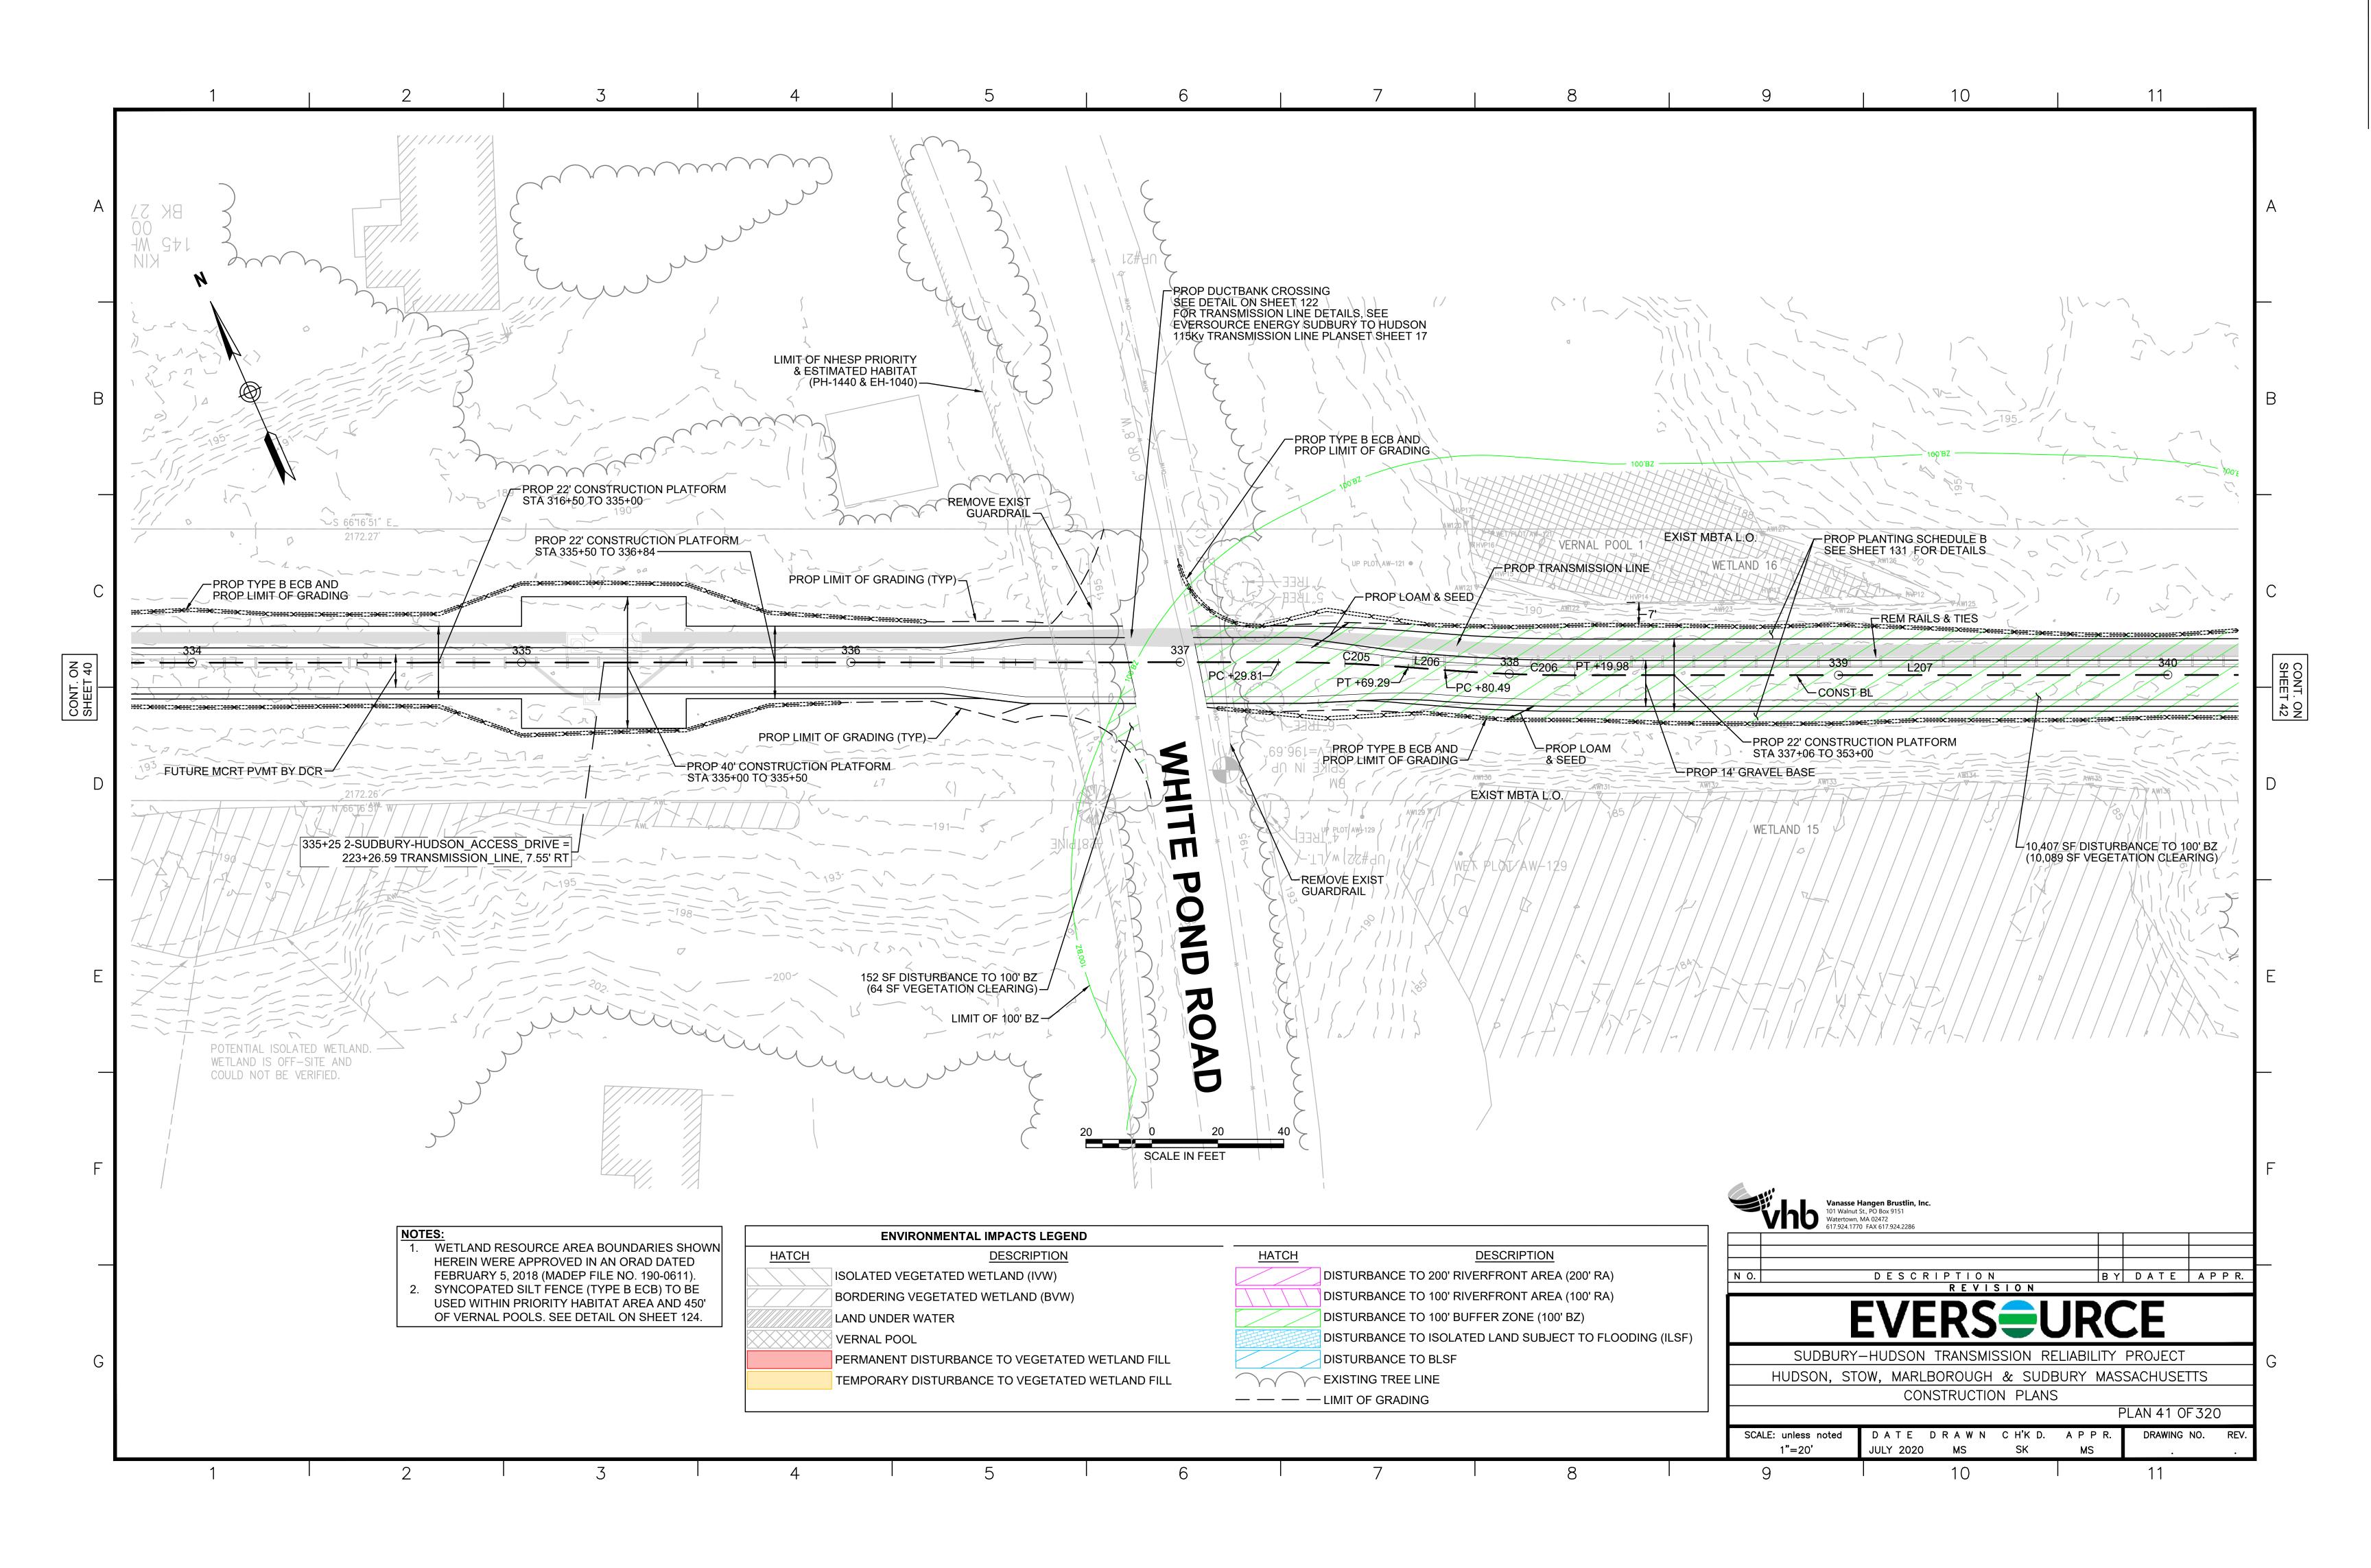

|                                       | - CONSTRUCTION BASELINE                           |                                        | JCT            | JUNCTION                                     | V V IV í                                      |                                                            | V10 101 Walnut S Watertown, N 617.924.1770 | ИА 02472<br>FAX 617.924.2286 NTS                               | JULY 2020 MS SK                                                             | K MS .                                                                      |





















| 12                                                                                                                                                                                                                                                                                                                                                                                                                                                                       |