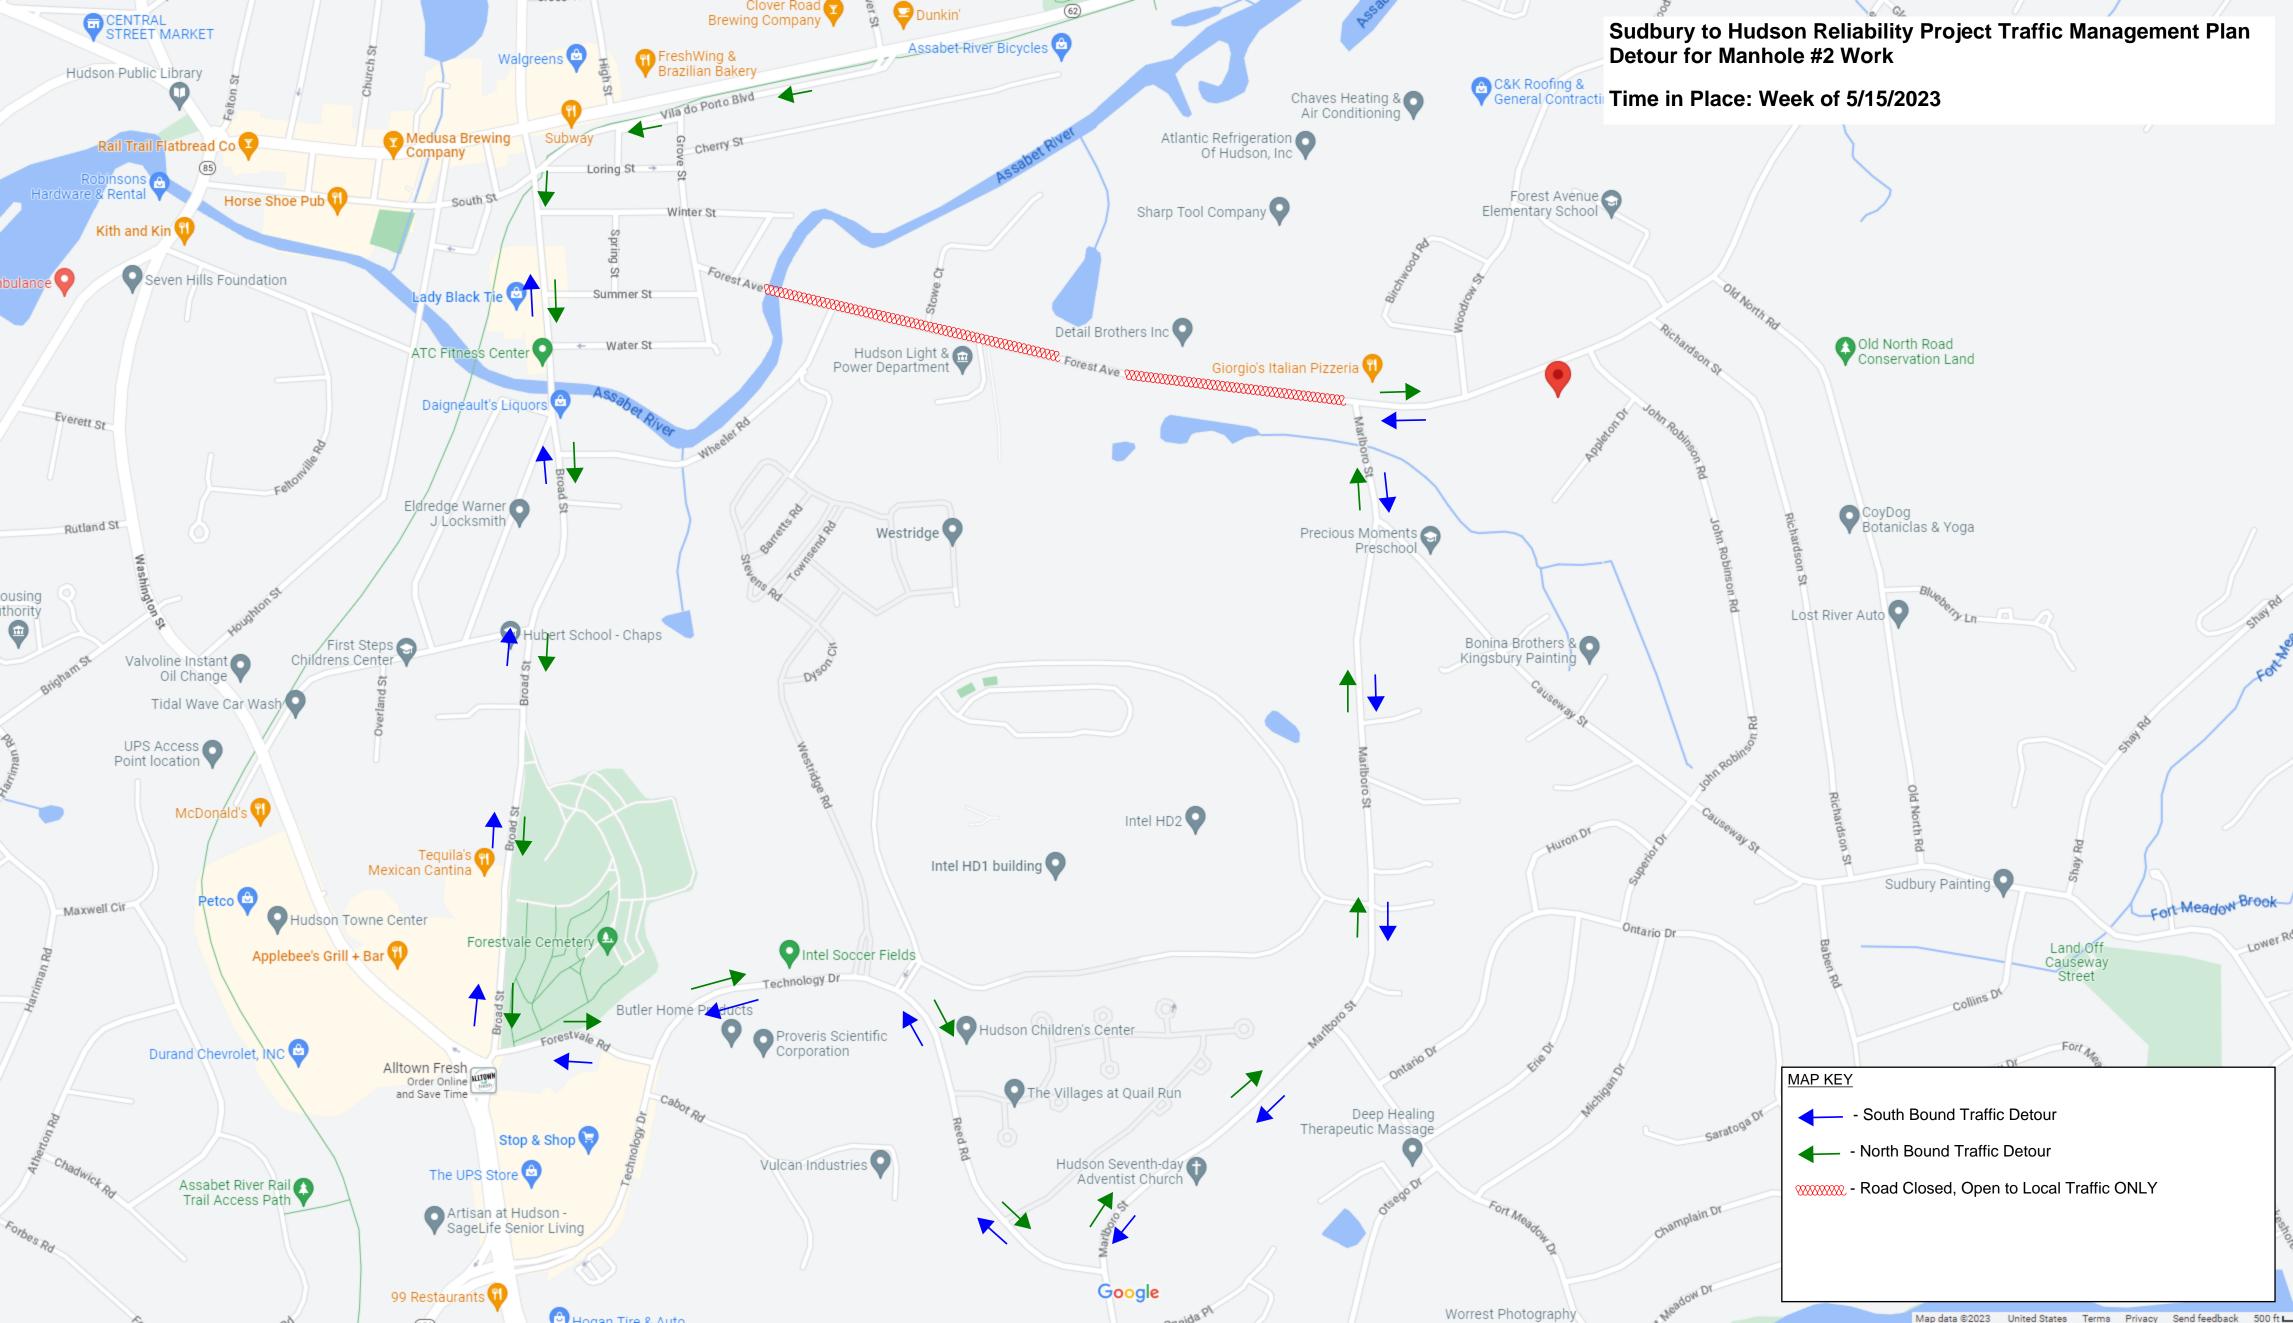

## Sudbury to Hudson Transmission Reliability Project Increased Traffic in your Area Spring/Summer 2023

Dear Neighbor,

Starting soon, Eversource will begin constructing a new underground transmission line along Forest Ave and Wilkins Street in Hudson, by installing pre-cast concrete vaults, also referred to as manholes. To make room for the work, traffic detours will be set up leading to an increased traffic flow in your area. Please know that project construction is not expected to interrupt electric service.

## What You Can Expect

Eversource is working with local officials to ensure traffic is managed in a manner that maintains safe working conditions and minimizes impacts to vehicular and pedestrian traffic. For your immediate area, please see the attached detour for what to expect. Please note that Eversource and local officials may make in field alterations as necessary.

For updates on detours, please visit the Project Website: www.eversource.com/content/sudburyhudson-project