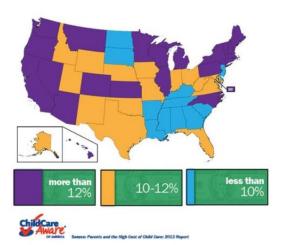

#### Average Cost for an Infant in a Center

iCard

As a % of a Married Couple's Median Income

The amount you put into an DCA is called an "election," and your election cannot be more than the maximum amount set by the IRS. Currently, the maximum amount is \$5,000 each plan year. There is also a \$5,000 maximum per family per calendar year. However, if you're married and file separate tax returns, the maximum is \$2,500.