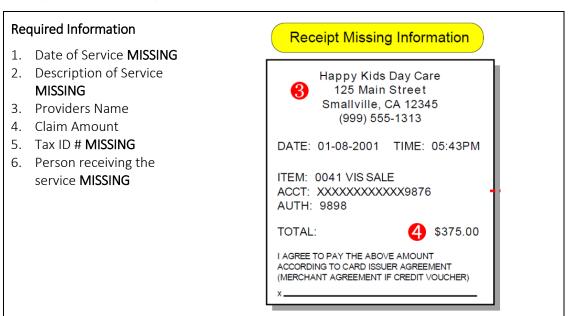

#### Is my Credit Card Slip showing I paid for services acceptable?

No, your credit card slip will not be acceptable as a receipt.

The reason for this is a credit card receipt only shows the date in which you <u>PAID</u> for the service, and the amount you paid. It does not show the **date of service or** description of service.

A payment for a service may be made before or after the date of service, and HRCTS must ensure all expenses are incurred within the plan year to be eligible for reimbursement.

Contact Customer Service: Monday – Friday 8: 30am-7:30pm EST