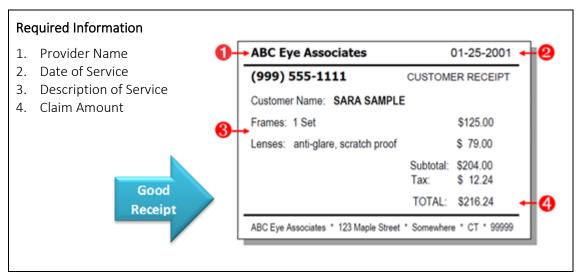

#### **Example of Acceptable Substantiation:**

**Please Note:** HRCTS has a receipt form which can be used to collect the required information, if you cannot obtain an itemized receipt

#### Example of Acceptable Substantiation:

**Note:** No additional documentation is required if all 5 items are included on the receipt/documentation from the provider.