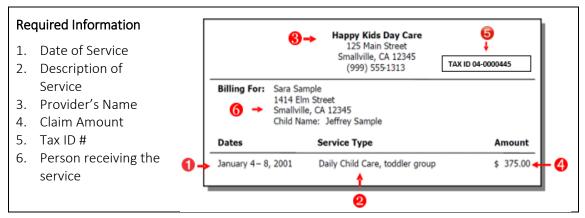

#### **Example of Acceptable Substantiation:**

**Please Note:** HRCTS has a receipt form which can be used to collect the required information, if you cannot obtain an itemized receipt

#### How Do I Access My Funds?

There are two ways for you to access the funds in your Dependent Care Account!

- VISA Debit Card HRCTS will provide you with a smart debit card which you can present at the day care facility you use if they accept credit cards as a form of payment. Always keep a receipt of payment to verify the expense. You can only use your card for the amount you have in your account.
- Submit a manual claim You can also submit a claim online, via fax, mail, or mobile app. You can submit your claim three ways.
  - o Submit a completed claim form with your provider's signature. (no receipt required)
  - o Submit one claim form with your provider's signature or receipt at the beginning of the year for the whole year if you have the same expense all year.
  - O Submit a completed claim form with an itemized receipt including: service start and end date, description of service, provider, expense amount, tax ID #, and the dependent receiving the service.