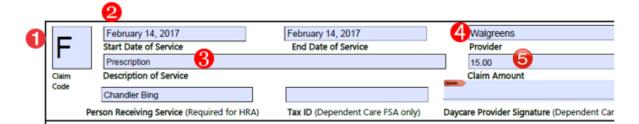

#### Completing a Universal Claim Form:

- > Submit a claim form with an itemized receipt or EOB to substantiate the purchase.
- The claim form must be completed entirely, dated, signed and must have the following five pieces of information to be accepted for processing.
  - 1. Claim Code F corresponding to the FSA
  - 2. Service Date or Purchase Date (if payment is for an eligible item, and not a service)
  - 3. Description of Service (prescriptions, copay, office visit, glasses, etc.)
  - 4. Provider (the name of the merchant or provider who performed the service)
  - 5. Claim Amount (the total amount for the service)