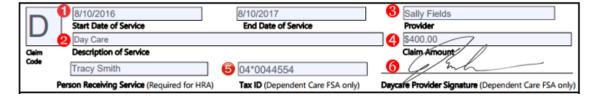

#### Completing a Universal Claim Form:

- Submit a claim form using code "D" for DCA claim.
- When the claim form is signed by your provider, it serves as substantiation.
- The claim form must be completed entirely, and must have the following information to be accepted for processing:
  - 1. Service Date (start date & end date)
  - 2. Description of Service (ex: daycare, summer camp, after school care, adult daycare)
  - 3. Provider (the name of the merchant or provider who performed the service)
  - 4. Claim Amount (the total amount for the service)
  - 5. Tax ID # (or Social Security Number, if the provider does not have a Tax ID)
  - 6. Signature of Provider