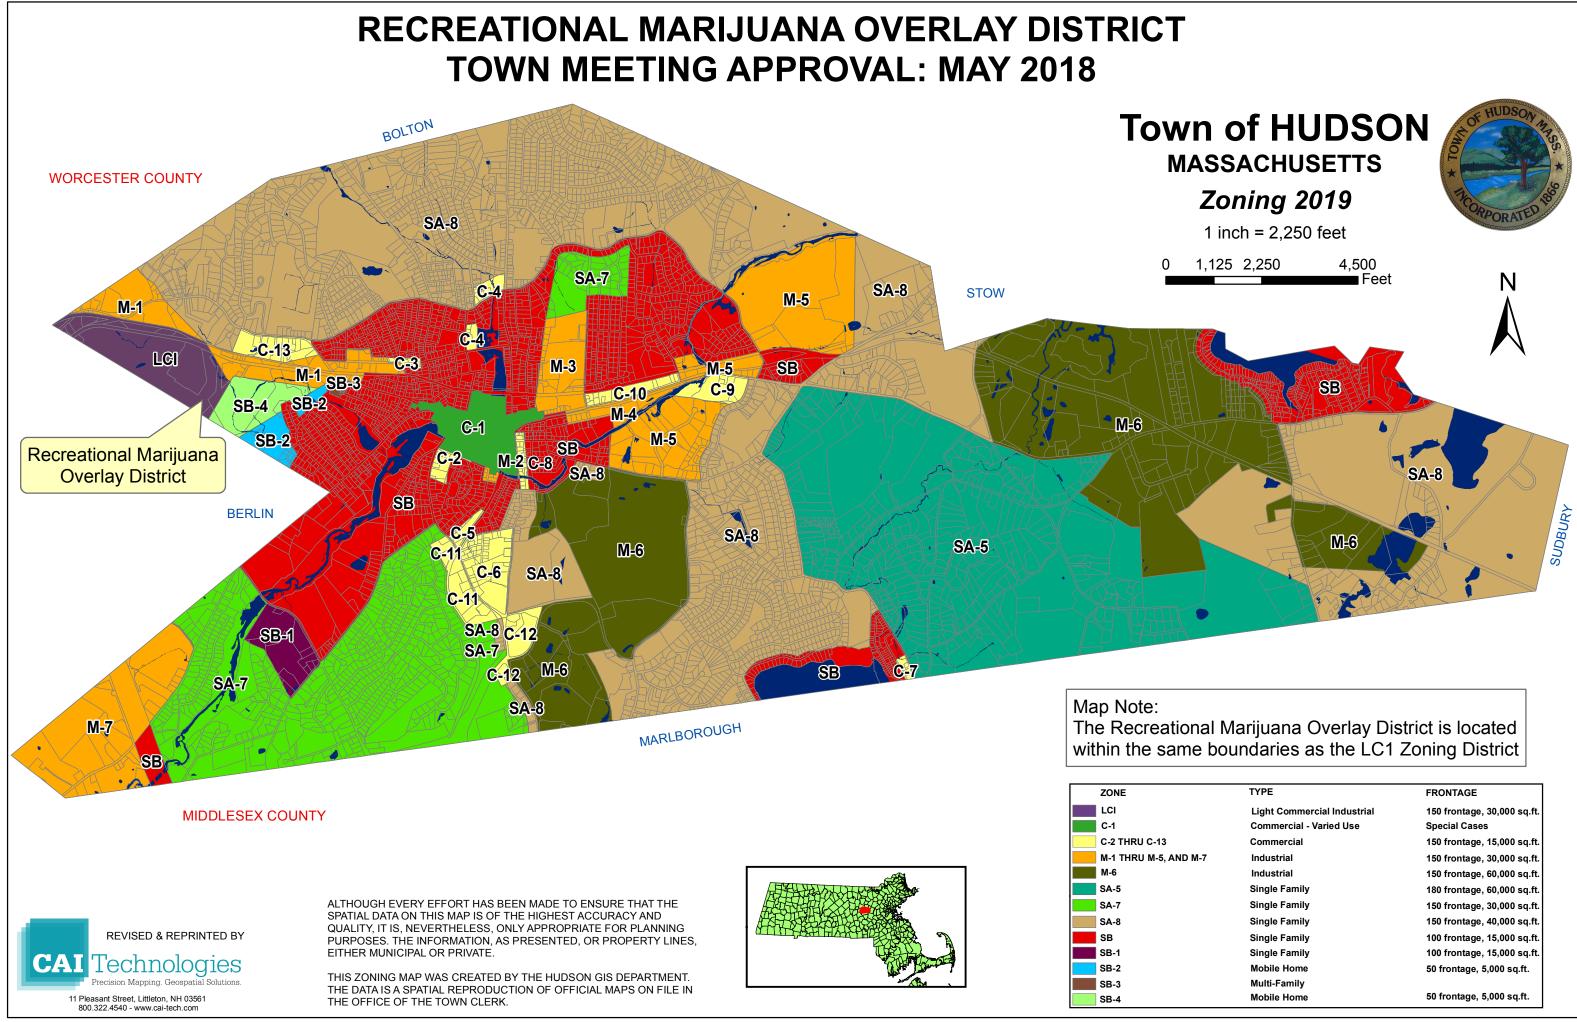

|            | ТҮРЕ                        | FRONTAGE                    |
|------------|-----------------------------|-----------------------------|
|            | Light Commercial Industrial | 150 frontage, 30,000 sq.ft. |
|            | Commercial - Varied Use     | Special Cases               |
| 13         | Commercial                  | 150 frontage, 15,000 sq.ft. |
| 5, AND M-7 | Industrial                  | 150 frontage, 30,000 sq.ft. |
|            | Industrial                  | 150 frontage, 60,000 sq.ft. |
|            | Single Family               | 180 frontage, 60,000 sq.ft. |
|            | Single Family               | 150 frontage, 30,000 sq.ft. |
|            | Single Family               | 150 frontage, 40,000 sq.ft. |
|            | Single Family               | 100 frontage, 15,000 sq.ft. |
|            | Single Family               | 100 frontage, 15,000 sq.ft. |
|            | Mobile Home                 | 50 frontage, 5,000 sq.ft.   |
|            | Multi-Family                |                             |
|            | Mobile Home                 | 50 frontage, 5,000 sq.ft.   |
|            |                             |                             |