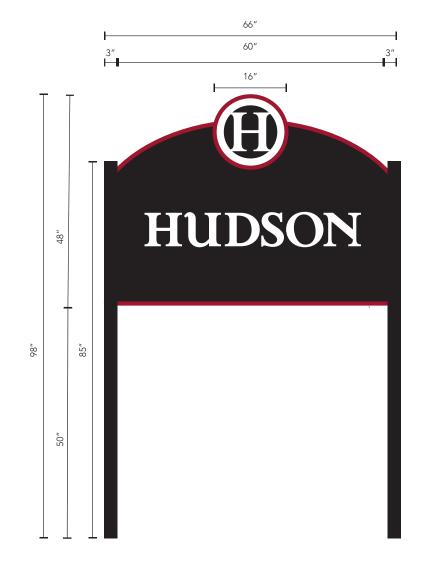

# **FAMILY OF ELEMENTS**

Dimensions: 60" x 48"

Material: Aluminum panel 2mm thick (or per suggestion of fabricator)

Print: Full color print on adhesive vinyl MassDOT minimum levels of Reflectivity

Anti-graffiti coating

Colors: Red (Pantone 7427 C), Black

Font: Priori Serif OT Bold

## **STRUCTURE**

Posts: 3" square posts metal or pressure-treated wood, capped

Powder coated: Pantone Black C

Paint applied to all sides; must have 8 year guarantee

Sign fabricator must coordinate with installer for mounting

and orientation details

Must verify overall dimensions and orientation in the field

Vendor will make recommendations to affix panel to posts

Dimensions: 40" x 70"

Material: Aluminum panel 2mm thick (or per suggestion of fabricator)