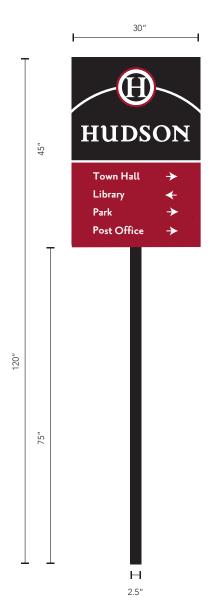

Pole mounting hardware is rust resistant with cast aluminum construction

Banners are made with a 2" sleeve at either end to fit the banner rods

Dimensions: 30" x 45"

Material: Aluminum panel 2mm thick (or per suggestion of fabricator)

Print: Full color print on adhesive vinyl MassDOT minimum levels of Reflectivity

Anti-graffiti coating

Colors: Red (Pantone 7427 C), Black

Font: Priori Serif OT Bold

Secondary Font: Priori Sans OT Bold

#### **STRUCTURE**

Posts: 2" square posts metal or pressure-treated wood, capped

Powder coated: Pantone Black C

Paint applied to all sides; must have 8 year guarantee

Sign fabricator must coordinate with installer for mounting and orientation details

Must verify overall dimensions and orientation in the field

Vendor will make recommendations to affix panel to posts