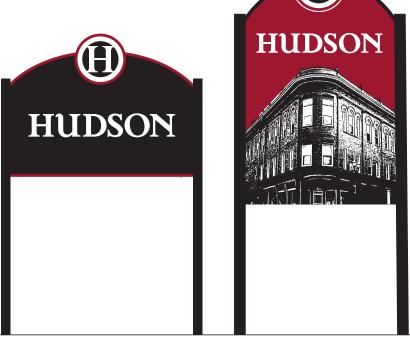

# **FAMILY OF ELEMENTS**

Dimensions: 60" x 48"

Material: Aluminum panel 2mm thick (or per suggestion of fabricator)

Print: Full color print on adhesive vinyl MassDOT minimum levels of Reflectivity

Anti-graffiti coating

Colors: Red (Pantone 7427 C), Black

Font: Priori Serif OT Bold

## **STRUCTURE**

Posts: 3" square posts metal or pressure-treated wood, capped

Powder coated: Pantone Black C

Paint applied to all sides; must have 8 year guarantee

Sign fabricator must coordinate with installer for mounting