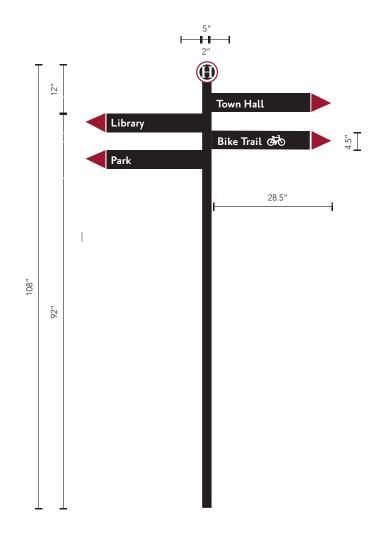

Must verify overall dimensions and orientation in the field

Vendor will make recommendations to affix panel to posts

Dimensions: 30" x 92"

Material: Aluminum panel 2mm thick (or per suggestion of fabricator)

Print: Full color print on adhesive vinyl MassDOT minimum levels of Reflectivity

Anti-graffiti coating

Colors: Red (Pantone 7427 C), Black

Font: Priori Serif OT Bold

Secondary Font: Priori Sans OT Bold

Vendor to recommend internal construction

Dimensions: 28.5" x 4.5"

Material: Aluminum panel 2mm thick (or per suggestion of fabricator)

Print: Full color print on adhesive vinyl MassDOT minimum levels of Reflectivity

Anti-graffiti coating

Colors: Red (Pantone 7427 C), Black

Font: Priori Serif OT Bold

Secondary Font: Priori Sans OT Bold