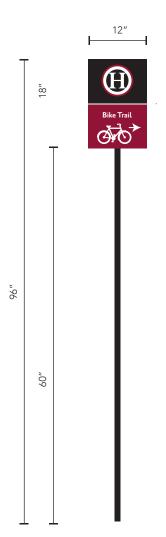

Must verify overall dimensions and orientation in the field

Vendor will make recommendations to affix panel to posts

Dimensions: 12" x 18"

Material: Aluminum panel 2mm thick (or per suggestion of fabricator)

Print: Full color print on adhesive vinyl MassDOT minimum levels of Reflectivity

Anti-graffiti coating

Colors: Red (Pantone 7427 C), Black

Font: Priori Serif OT Bold

Secondary Font: Priori Sans OT Bold

#### **STRUCTURE**

Posts: 2" square posts metal or pressure-treated wood, capped

Powder coated: Pantone Black C

Paint applied to all sides; must have 8 year guarantee

 $Sign \, fabricator \, must \, coordinate \, with \, installer \, for \, mounting \, and \, orientation \, details \,$ 