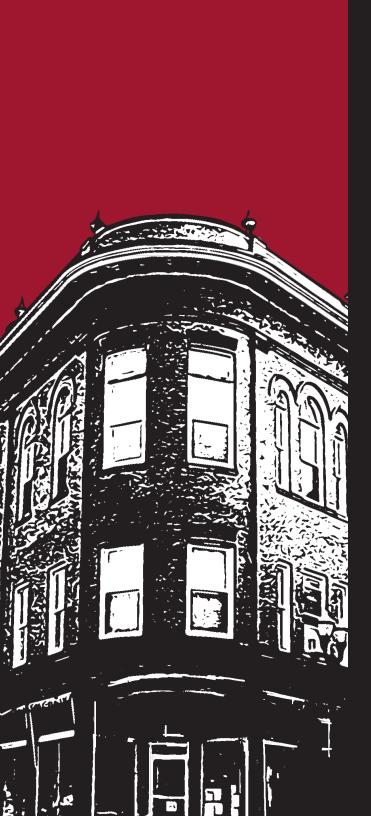

Sign Elements and Wayfinding Specifications
October 2020

Prepared by
FAVERMANN DESIGN



## THE TOWN OF HUDSON

Signage & Wayfinding Specifications

#### INTRODUCTION

The following pages describe and illustrate types and specific details for the fabrication of individual sign and wayfinding elements to be used in the Town of Hudson, MA. Fabricators can use each page to set up the layout of each sign or wayfinding element to fabricate it for installation. Signs and other elements such as Artwings and banners are limited to wayfinding elements and parking signs. Each is distinctive to the character of the Town of Hudson.

Working in conjunction with Town Staff from various departments, the wayfinding component system was developed over a series of months.

Any questions should be direc