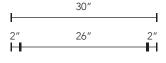

Vendor to recommend internal construction

Dimensions: 28.5" x 4.5"

Material: Aluminum panel 2mm thick (or per suggestion of fabricator)

Print: Full color print on adhesive vinyl MassDOT minimum levels of Reflectivity

Anti-graffiti coating

Colors: Red (Pantone 7427 C), Black

Font: Priori Serif OT Bold

Secondary Font: Priori Sans OT Bold