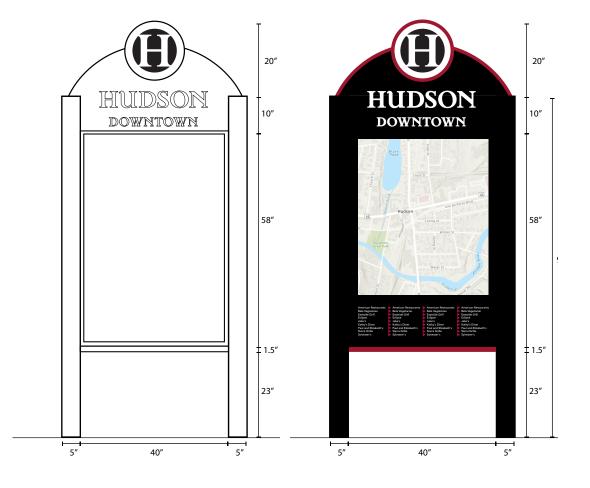

#### **STRUCTURE**

Dimensions: 112.5" x 50"

Posts and frame: 5" square metal

Posts coated: Black

Graphic above panel: 12 gauge steel welded to frame Graphic above panel powder coated: Pantone XXXXX Paint applied to all sides; must have 10 year guarantee

#### **MAP PANEL**

Dimensions: 58" x 40"

Both sides: Door on hinge with plexi panel and lock

Coating: Anti-graffiti and UV protection

\*Sign fabricator must coordinate with installer for mounting and orientation details

Must verify overall dimensions and orientation in the field Vendor will make recommendations to affix panel to posts Footing to be recommended by installer