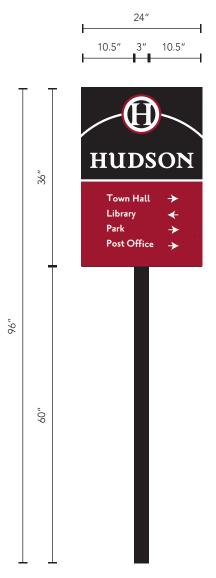

Must verify overall dimensions and orientation in the field  $% \left( 1\right) =\left( 1\right) \left( 1\right)$ 

Vendor will make recommendations to affix panel to posts

Dimensions: 24" x 36"

Material: Aluminum panel 2mm thick (or per suggestion of fabricator)

Print: Full color print on adhesive vinyl MassDOT minimum levels of Reflectivity

Anti-graffiti coating

Colors: Red (Pantone 7427 C), Black

Font: Priori Serif OT Bold

Secondary Font: Priori Sans OT Bold

# **STRUCTURE**

Posts: 2" square posts metal or pressure-treated wood, capped

Powder coated: Pantone Black C

Paint applied to all sides; must have 8 year guarantee

Sign fabricator must coordinate with installer for mounting and orientation details

Must verify overall dimensions and orientation in the field

Vendor will make recommendations to affix panel to posts

Dimensions: 12" x 18"

Material: Aluminum panel 2mm thick (or per suggestion of fabricator)