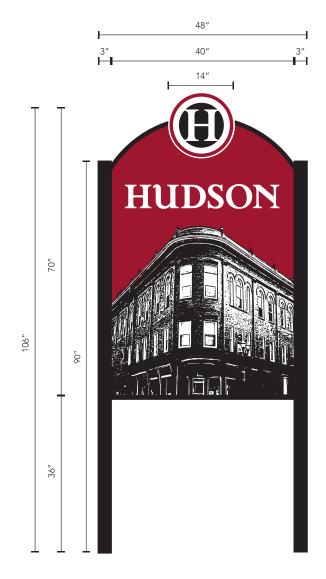

and orientation details

Must verify overall dimensions and orientation in the field

Vendor will make recommendations to affix panel to posts

Dimensions: 40" x 70"

Material: Aluminum panel 2mm thick (or per suggestion of fabricator)

Print: Full color print on adhesive vinyl MassDOT minimum levels of Reflectivity

Anti-graffiti coating

Colors: Red (Pantone 7427 C), Black

Font: Priori Serif OT Bold

## **STRUCTURE**

Posts: 3" square posts metal or pressure-treated wood, capped

Powder coated: Pantone Black C

Paint applied to all sides; must have 8 year guarantee

Sign fabricator must coordinate with installer for mounting and orientation details

Must verify overall dimensions and orientation in the field  $% \left( 1\right) =\left( 1\right) \left( 1\right)$ 

Vendor will make recommendations to affix panel to posts

Dimensions: 24" x 36"

Material: Aluminum panel 2mm thick (or per suggestion of fabricator)