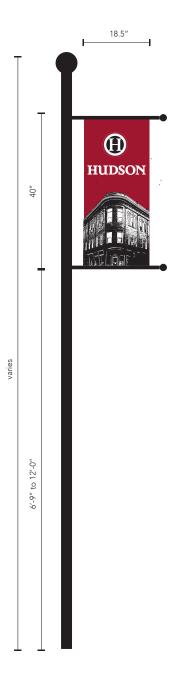

Must verify overall dimensions and orientation in the field

Vendor will make recommendations to affix panel to posts

Dimensions: 18.5" x 40"

Material: Banners are made from vinyl that allows multicolored image printing

Print: Full color print on vinyl

Colors: Red (Pantone 7427 C), Black

Font: Priori Serif OT Bold

## **STRUCTURE**

Dimensions: 20" x 60" (vertical does not change)

Color: Brackets and rods are painted black or silver color of aluminum

Pole mounting hardware displays a 30"w vinyl banner

Pole mounting hardware generally comes with (2) banner rods,

(2) brackets, (6) bandings, (2) pins, (2) zip ties, & installation instructions

Rods are usually 1/2" to 3/4" in diameter

Stainless steel bands are 40" long so they will fit any post up

to 12-3/4" in diameter

Pole mounting hardware is rust resistant with cast aluminum construction

Banners are made with a 2" sleeve at either end to fit the banner rods

Dimensions: 30" x 45"

Material: Aluminum panel 2mm thick (or per suggestion of fabricator)