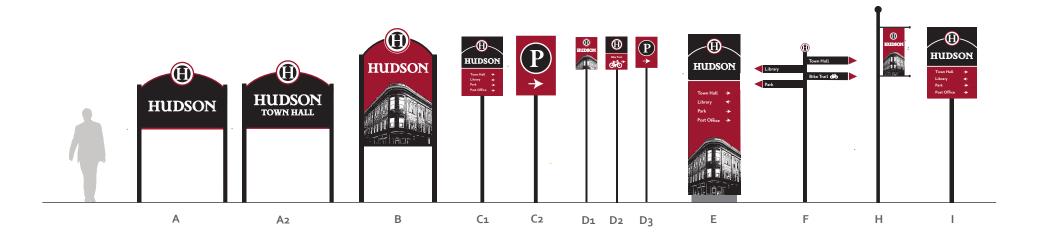

# **FAMILY OF ELEMENTS**

Dimensions: 60" x 48"

Material: Aluminum panel 2mm thick (or per suggestion of fabricator)

Print: Full color print on adhesive vinyl MassDOT minimum levels of Reflectivity

Anti-graffiti coating

Colors: Red (Pantone 7427 C), Black

Font: Priori Serif OT Bold

## **STRUCTURE**

Posts: 3" square posts metal or pressure-treated wood, capped

Powder coated: Pantone Black C

Paint applied to all sides; must have 8 year guarantee

Sign fabricator must coordinate with installer for mounting

and orientation details

Must verify overall dimensions and orientation in the field

Vendor will make recommendations to affix panel to posts

Dimensions: 40" x 70"

Material: Aluminum panel 2mm thick (or per suggestion of fabricator)

Print: Full color print on adhesive vinyl MassDOT minimum levels of Reflectivity

Anti-graffiti coating

Colors: Red (Pantone 7427 C), Black

Font: Priori Serif OT Bold

## **STRUCTURE**

Posts: 3" square posts metal or pressure-treated wood, capped

Powder coated: Pantone Black C

Paint applied to all sides; must have 8 year guarantee

Sign fabricator must coordinate with installer for mounting and orientation details

Must verify overall dimensions and orientation in the field  $% \left( 1\right) =\left( 1\right) \left( 1\right)$ 

Vendor will make recommendations to affix panel to posts

Dimensions: 24" x 36"

Material: Aluminum panel 2mm thick (or per suggestion of fabricator)

Print: Full color print on adhesive vinyl MassDOT minimum levels of Reflectivity

Anti-graffiti coating

Colors: Red (Pantone 7427 C), Black

Font: Priori Serif OT Bold

Secondary Font: Priori Sans OT Bold

# **STRUCTURE**

Posts: 2" square posts metal or pressure-treated wood, capped

Powder coated: Pantone Black C

Paint applied to all sides; must have 8 year guarantee

Sign fabricator must coordinate with installer for mounting and orientation details

Must verify overall dimensions and orientation in the field

Vendor will make recommendations to affix panel to posts

Dimensions: 12" x 18"

Material: Aluminum panel 2mm thick (or per suggestion of fabricator)

#### **STRUCTURE**

Posts: 2" square posts metal or pressure-treated wood, capped

Powder coated: Pantone Black C

Paint applied to all sides; must have 8 year guarantee

 $Sign \, fabricator \, must \, coordinate \, with \, installer \, for \, mounting \, and \, orientation \, details \,$ 

#### **STRUCTURE**

Posts: 2" square posts metal or pressure-treated wood, capped

Powder coated: Pantone Black C

Paint applied to all sides; must have 8 year guarantee

Sign fabricator must coordinate with installer for mounting and orientation details

Must verify overall dimensions and orientation in the field

Vendor will make recommendations to affix panel to posts

Dimensions: 30" x 92"

Material: Aluminum panel 2mm thick (or per suggestion of fabricator)

#### **STRUCTURE**

Width: minimum 2", maximum 6"

Paint applied to all sides; must have 8 year guarantee

Sign fabricator must coordinate with installer for mounting and orientation details

Must verify overall dimensions and orientation in the field

Vendor to recommend internal construction

Dimensions: 28.5" x 4.5"

Material: Aluminum panel 2mm thick (or per suggestion of fabricator)

Print: Full color print on adhesive vinyl MassDOT minimum levels of Reflectivity

Anti-graffiti coating

Colors: Red (Pantone 7427 C), Black

Font: Priori Serif OT Bold

Secondary Font: Priori Sans OT Bold

#### **STRUCTURE**

Posts: 3" square posts metal or pressure-treated wood, capped

Powder coated: Pantone Black C

Paint applied to all sides; must have 8 year guarantee

Sign fabricator must coordinate with installer for mounting and orientation details

Must verify overall dimensions and orientation in the field

Vendor will make recommendations to affix panel to posts

Dimensions: 18.5" x 40"

Material: Banners are made from vinyl that allows multicolored image printing

Print: Full color print on vinyl

Colors: Red (Pantone 7427 C), Black

Font: Priori Serif OT Bold

## **STRUCTURE**

Dimensions: 20" x 60" (vertical does not change)

Color: Brackets and rods are painted black or silver color of aluminum

Pole mounting hardware displays a 30"w vinyl banner

Pole mounting hardware generally comes with (2) banner rods,

(2) brackets, (6) bandings, (2) pins, (2) zip ties, & installation instructions

Rods are usually 1/2" to 3/4" in diameter

Stainless steel bands are 40" long so they will fit any post up

to 12-3/4" in diameter

Pole mounting hardware is rust resistant with cast aluminum construction

Banners are made with a 2" sleeve at either end to fit the banner rods

Dimensions: 30" x 45"

Material: Aluminum panel 2mm thick (or per suggestion of fabricator)

Must verify overall dimensions and orientation in the field

Vendor will make recommendations to affix panel to posts

#### **STRUCTURE**

Dimensions: 112.5" x 50"

Posts and frame: 5" square metal

Posts coated: Black

Graphic above panel: 12 gauge steel welded to frame Graphic above panel powder coated: Pantone XXXXX Paint applied to all sides; must have 10 year guarantee

#### **MAP PANEL**

Dimensions: 58" x 40"

Both sides: Door on hinge with plexi panel and lock

Coating: Anti-graffiti and UV protection

\*Sign fabricator must coordinate with installer for mounting and orientation details

Must verify overall dimensions and orientation in the field Vendor will make recommendations to affix panel to posts Footing to be recommended by installer