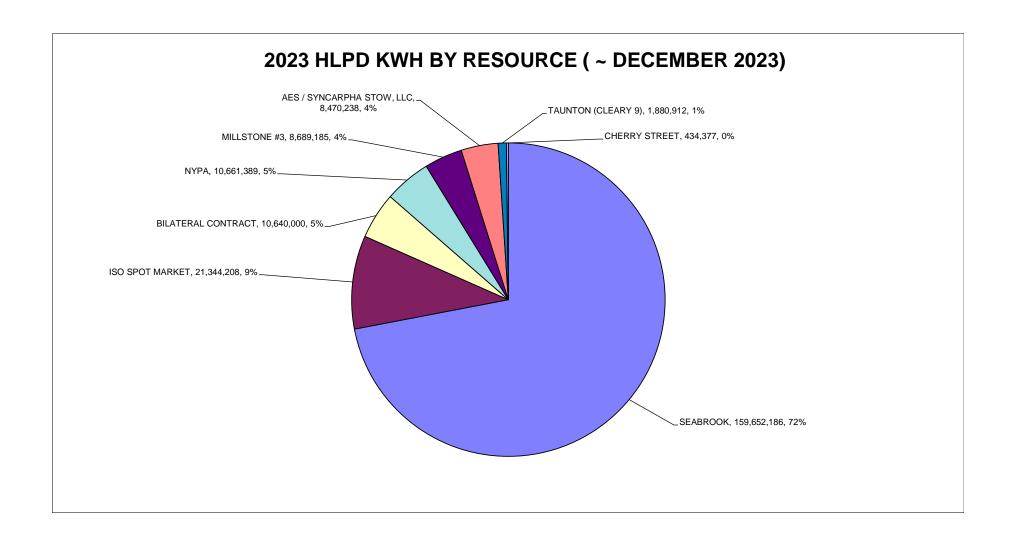

| ,          | _,,         | 223,020         | _, ,,,,,,,,,,,,,,,,,,,,,,,,,,,,,,,,,,,, |