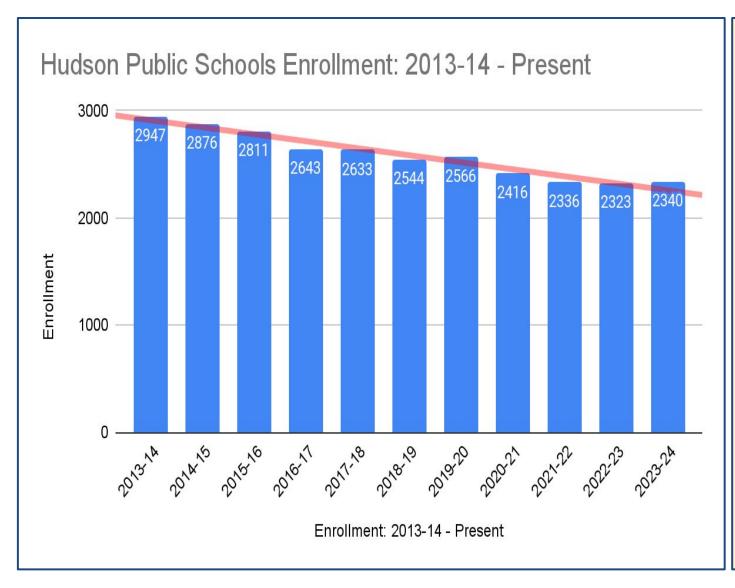

### Budget Conditions: Enrollment and Staffing

- Student enrollment decline 20.6%
   (2013-present)
- Enrollment stabilizing since 2020-21
- 15-point increase in percentage of students categorized as High Needs (2013-present)
- Increasing costs of programs and services in conjunction with this enrollment trend

### **Enrollment 2013-14 to Present**