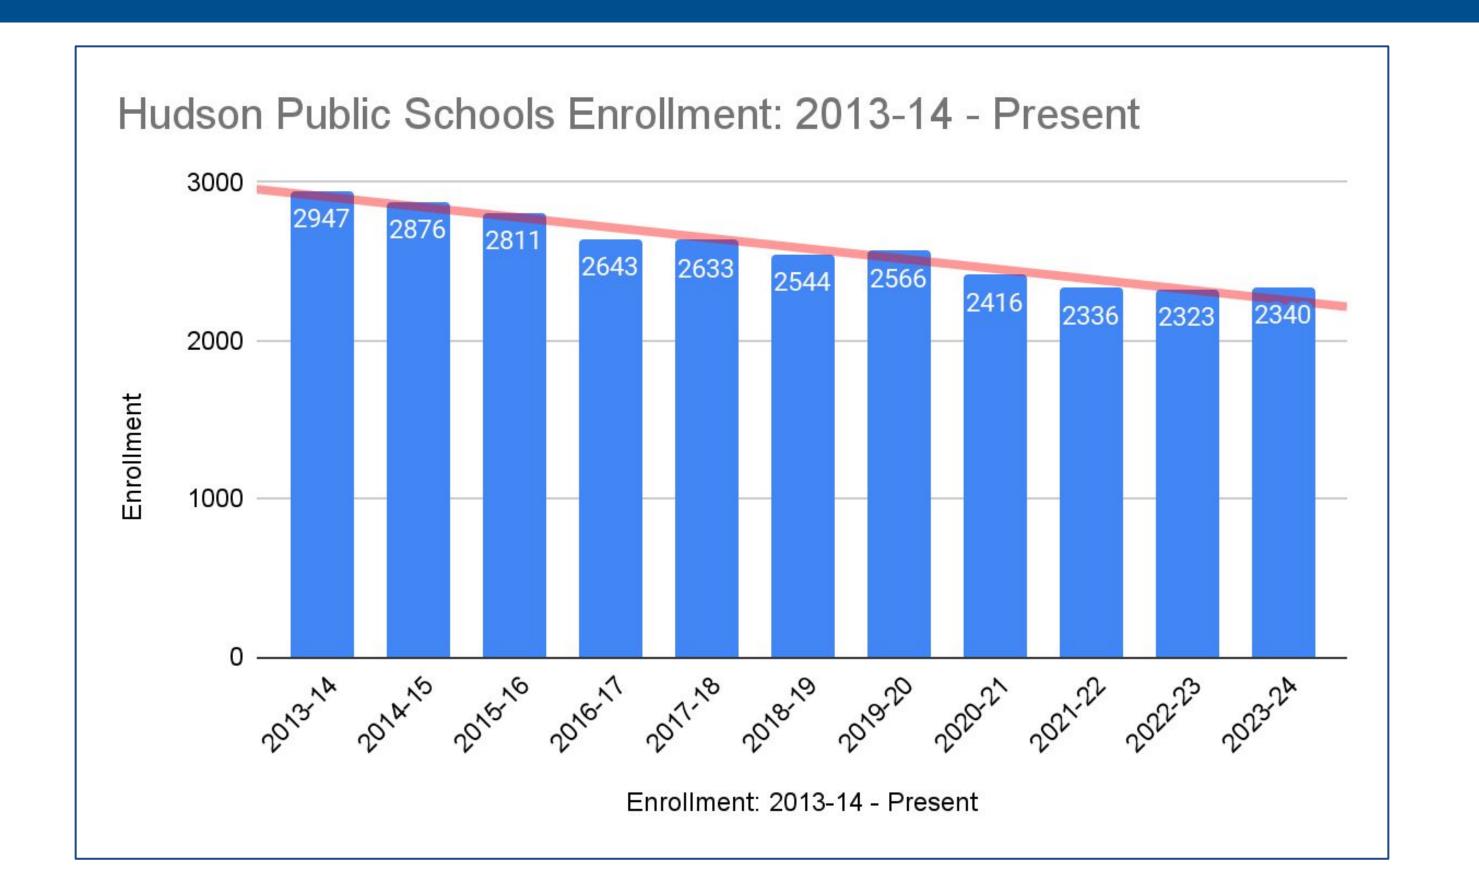

### Budget Conditions: Enrollment and Staffing

- Student enrollment decline 20.6%
   (2013-present)
- Enrollment stabilizing since 2020-21
- 15-point increase in percentage of students categorized as High Needs (2013-present)
- Increasing costs of programs and services in conjunction with this enrollment trend

### **Enrollment 2013-14 to Present**