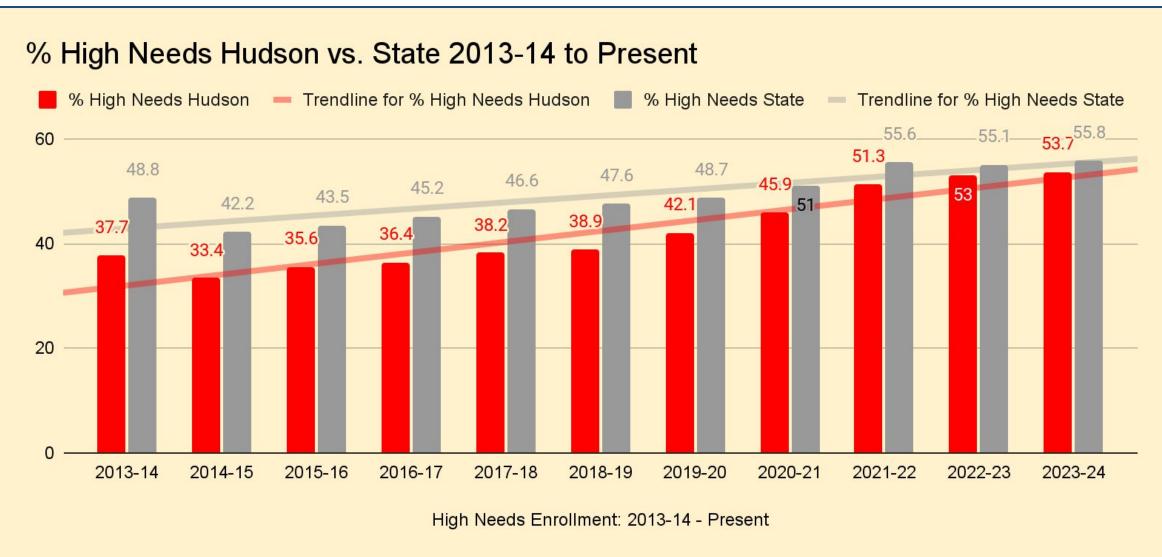

### Budget Conditions: Enrollment and Staffing

- Student enrollment decline 20.6%
   (2013-present)
- Enrollment stabilizing since 2020-21
- 15-point increase in percentage of students categorized as High Needs (2013-present)
- Increasing costs of programs and services in conjunction with this enrollment trend

### **Enrollment Compared to High Needs**

#### **High Needs Includes:**

- English Learners
- Students Receiving Special Education Services
- Students who are Economically Disadvantaged