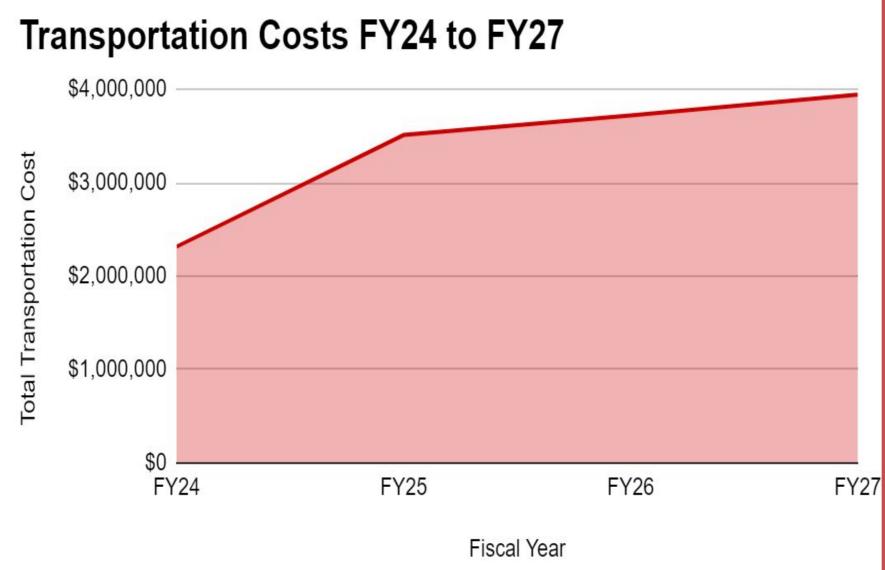

### Budget Conditions: Transportation

- New contract (3 year with option for years 4 and 5)
- Single bidder
- 51% increase in FY25
- 7% increases in subsequent years
- Bus storage costs (\$290K in year 1)

### Transportation

HUDS

PUBLIC SCHOOLS