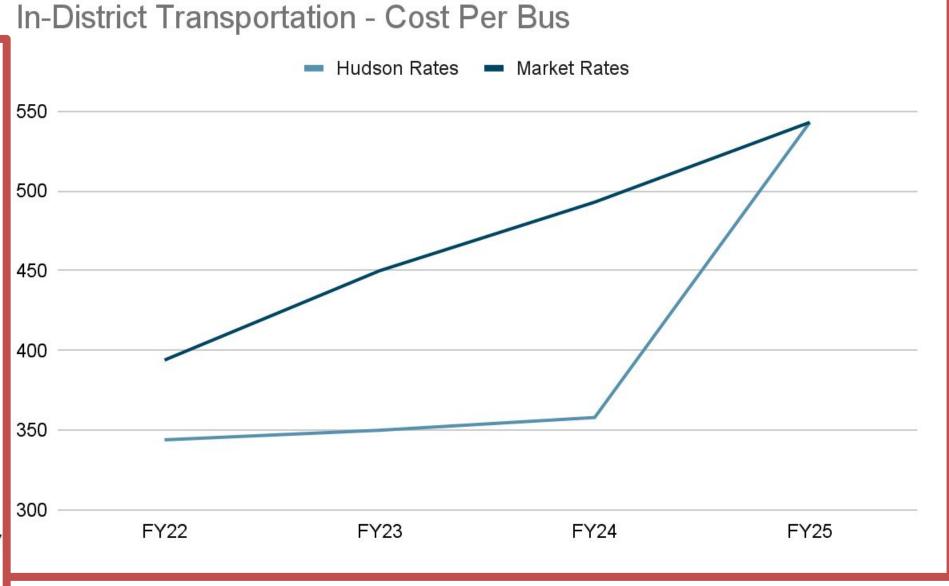

### Budget Conditions: Transportation

- New contract (3 year with option for years 4 and 5)
- Single bidder
- 51% increase in FY25
- 7% increases in subsequent years
- Bus storage costs (\$290K in year 1)

### Transportation

HUDS

PUBLIC SCHOOLS