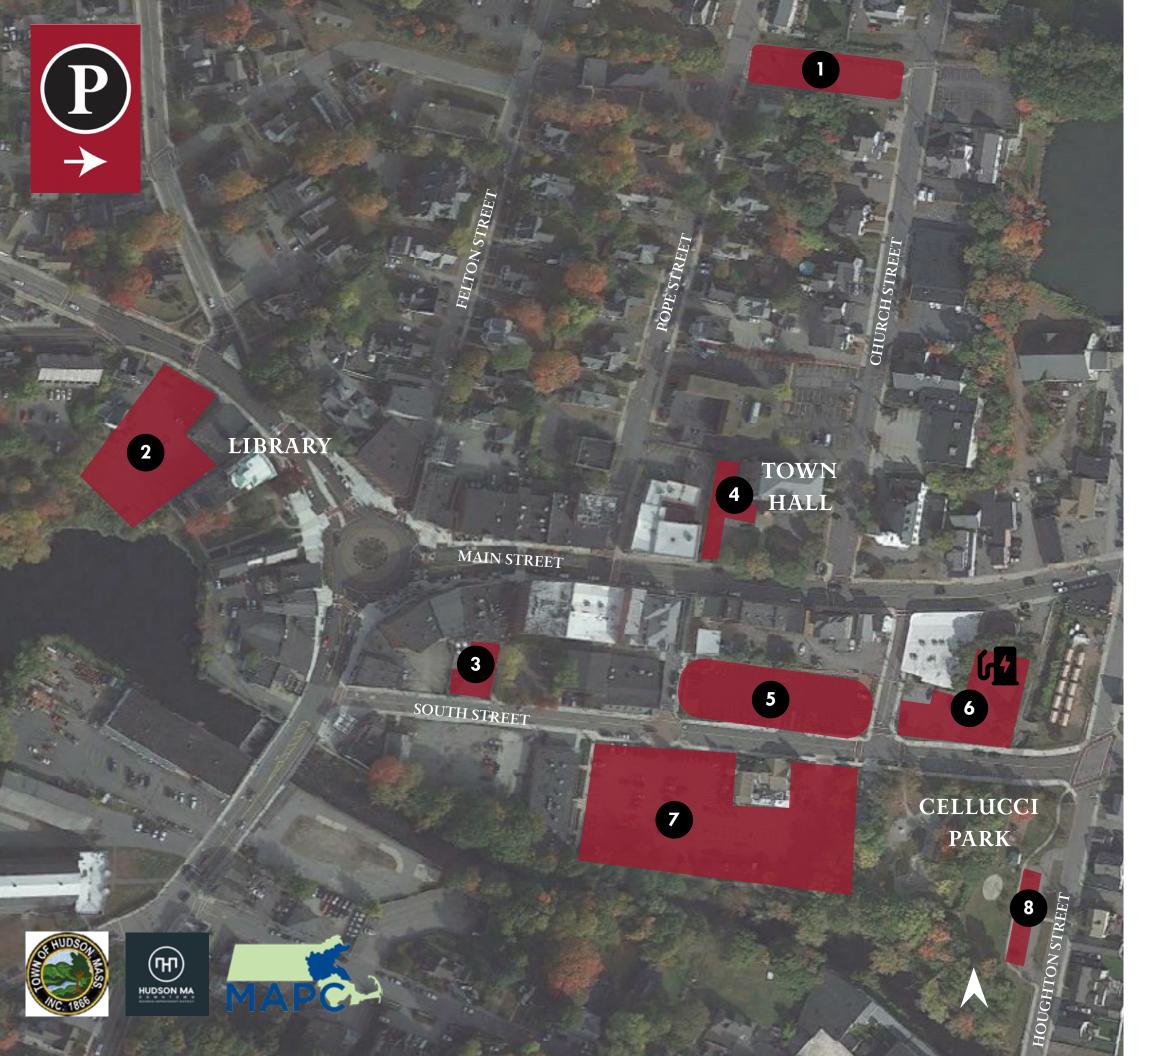

## DOWNTOWN HUDSON PARKING LEGEND

For the most up-to-date information visitors should check posted signs and the Town of Hudson's traffic rules and regulations

- RAIL ROAD AVE PARKING LOT

  All-day parking, 7 days per week,
  overnight parking 12:00 AM- 7:00 AM from November 15th to
  April 1st.
- LIBRARY AND FIRE STATION LOT
  Limited parking\*; All-day parking, 7 days per week, overnight
  parking 2:00 AM-7:00 AM from April 1st through November
  15th; Evening parking after 5 pm on Friday an Sunday
- 6-8 SOUTH STREET LOT
  Limited parking\*\*\*; Private parking
- TOWN HALL PARKING LOT
  Limited parking\*\*
- 5 AVIDIA BANK PARKING LOT
  Evening parking from 6:00 PM-2:00 AM Thursday
  through Sunday
- 6
  121 MAIN STREET LOT
  Limited parking\*\*\*; Evening parking from 6:00 PM-2:00 AM
  Thursday through Sunday; Electric vehicle charging station
- 7
  30 minute parking; Limited parking\*\*\*; All-day parking and year-round overnight parking; All-day parking, 7 days per week, overnight parking 2:00 AM-7:00 AM from April 1st through November 15th
- 8 SPLASH PAD/SKATE PARK LOT Limited parking\*\*\*

## Limited Parking Legend

- \*2-hour parking limit (rules and regulations do not specify timeframe)
- \*\*8:00-4:30 PM, Monday through Friday Employee Parking only
- 4:30PM-2:00 AM, Monday through Friday, unlimited parking,.
- \*\*\*2-hour parking Monday-Saturday 9:00 AM-6:00PM