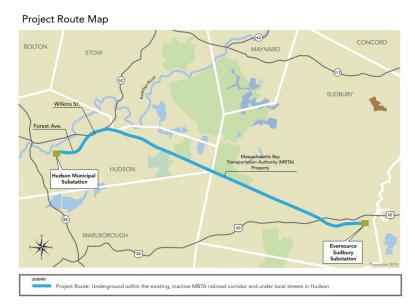

#### Hudson

- Between White Pond Road and Main Street in the Massachusetts Bay
  Transportation Authority (MBTA) inactive rail corridor, BOND has begun
  clearing vegetation within the limits of work. Crews may also be active between
  Wilkins Street, Chestnut Street, and Parmenter Road, in the inactive rail
  corridor. These activities are expected to last for several weeks and the
  removal of rails and ties will start at the end of the month.
- Off Forest Avenue, one crew will install the first vault (MH1) starting on November 22 on Hudson Light & Power (49 Forest Avenue) property. Duct bank excavation (600 feet) started this week, and some vegetation removal will also be happening in the area. Construction on Forest Avenue will NOT commence until Spring 2023.

### **Sudbury**

- In the inactive MBTA corridor, crews have established construction entrances at the road crossings and will continue installing sediment and erosion controls moving east toward the Sudbury Substation (163 Boston Post Road). Initial vegetation clearing is expected to happen in early December.
- Off Boston Post Road, at the Eversource Sudbury Substation, G. Greene
  Construction, another Eversource contractor, is making upgrades to electrical
  equipment inside the Substation. G. Greene Construction is excavating
  foundations and moving earth to make room for new equipment. Construction
  activities for this portion of the Project are within the fence line of the
  Substation (Eversource property) and will be completed in 2023. G. Greene
  Construction will NOT be working at the Substation on November 24 and
  November 25.