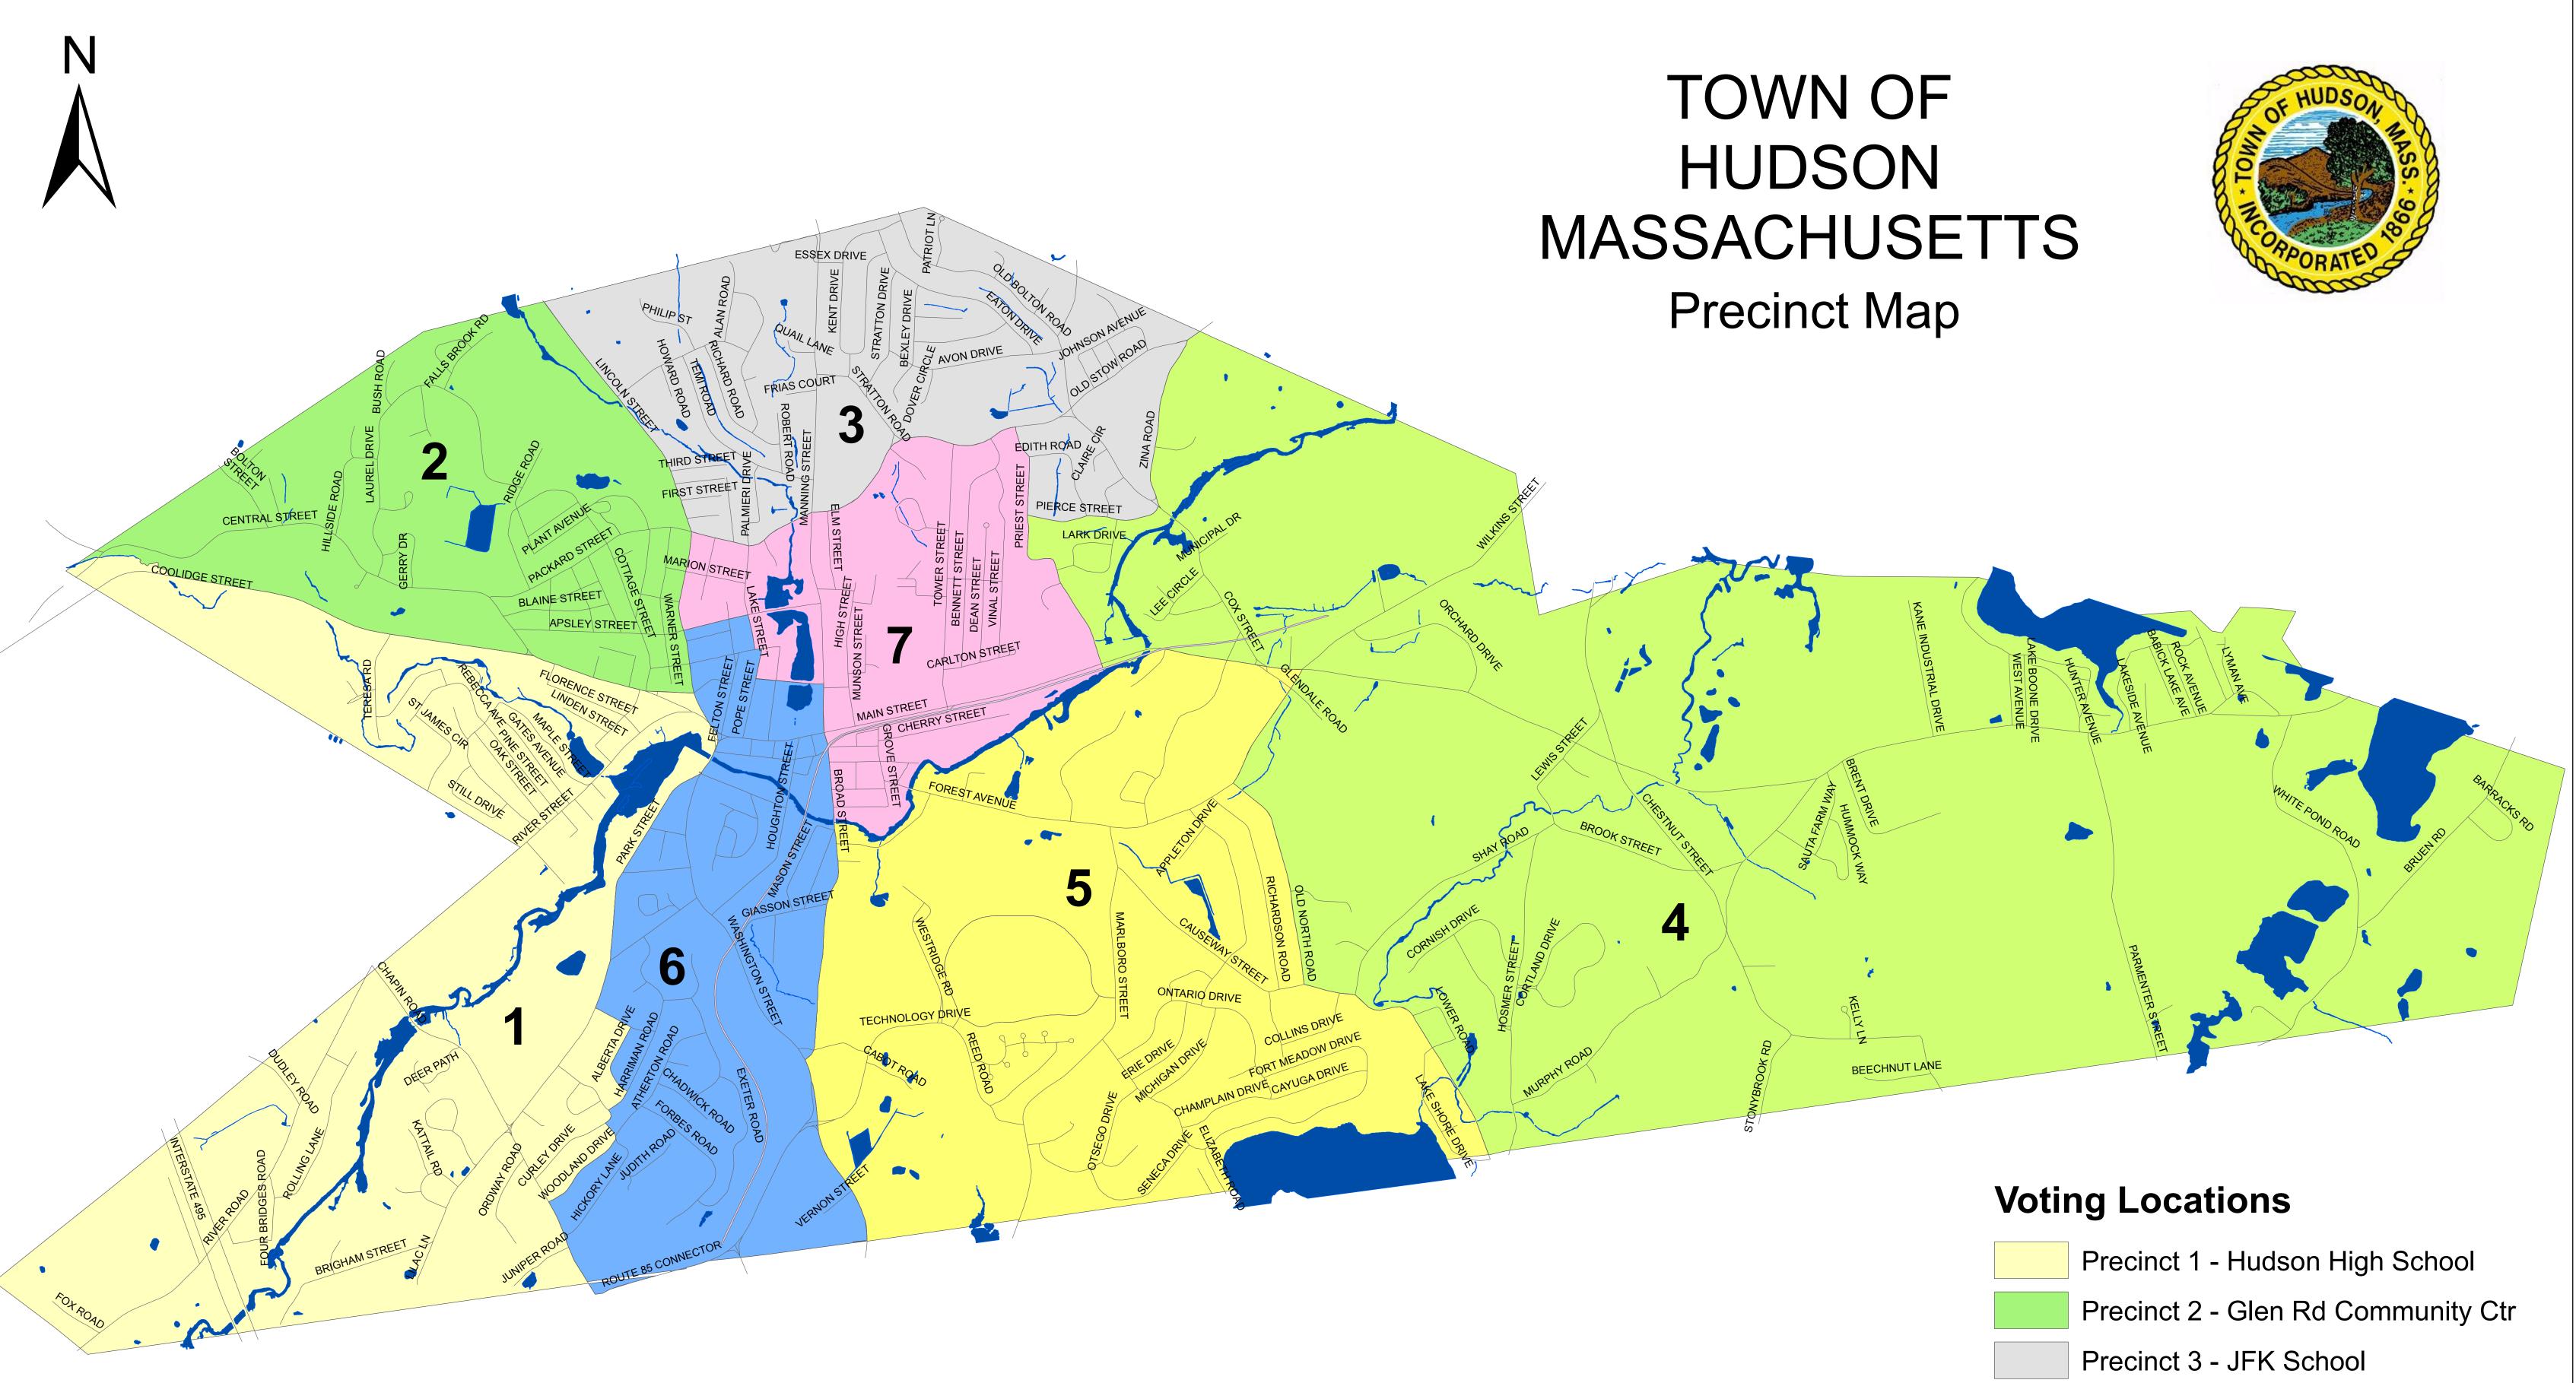

Although every effort has been made to ensure that the spatial data on this map is of the highest accuracy and quality, it is, nevertheless, only appropriate for planning purposes. The information, as presented, is not intended for the legal interpretation of boundary or property lines, either municipal or private.

Official Precinct Map, showing Precinct boundaries established by vote of the Board of Selectmen, June 6, 2011

| Precinct 1 - Hudson High School     |
|-------------------------------------|
| Precinct 2 - Glen Rd Community Ctr  |
| Precinct 3 - JFK School             |
| Precinct 4 - Joseph Mulready School |
| Precinct 5 - Forest Ave School      |
| Precinct 6 - Town Hall              |
| Precinct 7 - Town Hall              |